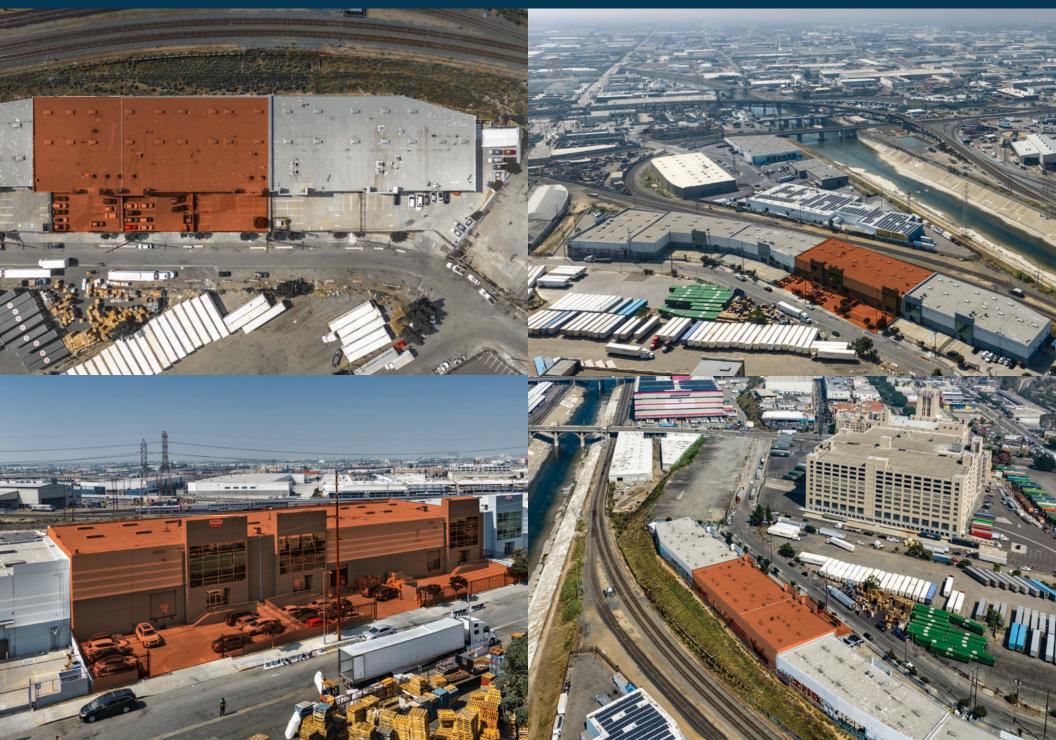

## **30,151 SF AVAILABLE FOR LEASE**

1525-1545 Rio Vista Avenue | Los Angeles, CA 90023

## PROPERTY HIGHLIGHTS

- Premier Industrial Park Low CAM
- 28' Clear Height
- Three (3) Dock High Loading Doors
- 7,297 SF Office Space
- 30 Fenced, Secure, Concrete Parking
- K-25 ESFR Sprinklers
- Easy Access to 10, 5, 60, 110, 710 & 101 Fwys

- Minutes from Downtown, Vernon, and Arts District
- 4% to Co-Op Brokers if Lease Signed Before March 31, 2024
- Flex Lease Terms
- Lease Rate \$1.70/SF/Month, MG, plus an estimated \$0.13 CAM/SF/Month
- Ideal Distribution Facility