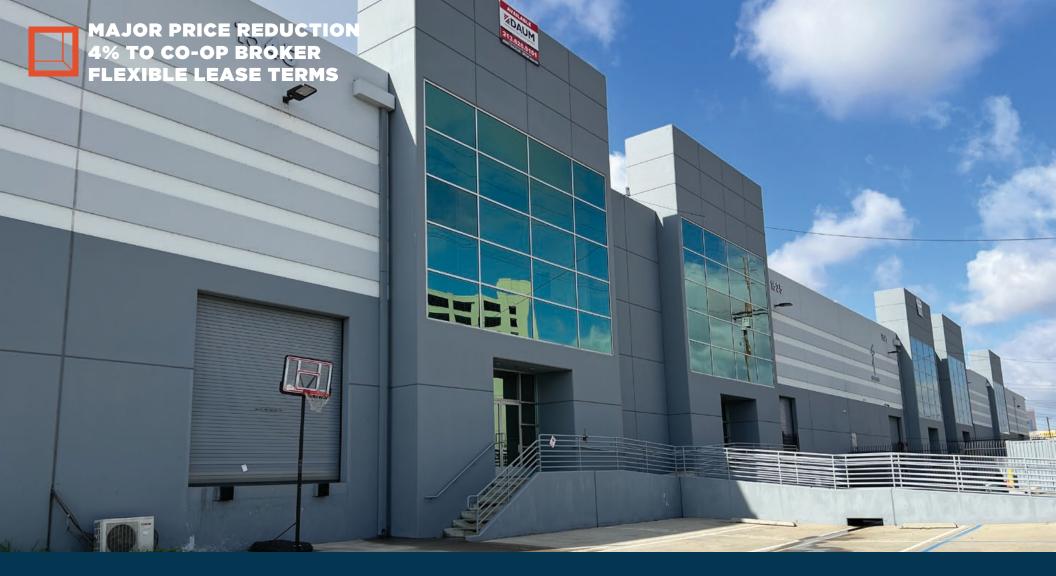

## **30,151 SF AVAILABLE FOR LEASE**

1525-1545 Rio Vista Avenue | Los Angeles, CA 90023

## PROPERTY HIGHLIGHTS

- Premier Industrial Park Low CAM
- 28' Clear Height
- Three (3) Dock High Loading Doors
- 7,297 SF Office Space
- 30 Fenced, Secure, Concrete Parking
- K-25 ESFR Sprinklers
- Easy Access to 10, 5, 60, 110, 710 & 101 Fwys

- Minutes from Downtown, Vernon, and Arts District
- 4% to Co-Op Brokers if Lease Signed Before March 31, 2024
- Flex Lease Terms
- Lease Rate \$1.70/SF/Month, MG, plus an estimated \$0.13 CAM/SF/Month
- Ideal Distribution Facility