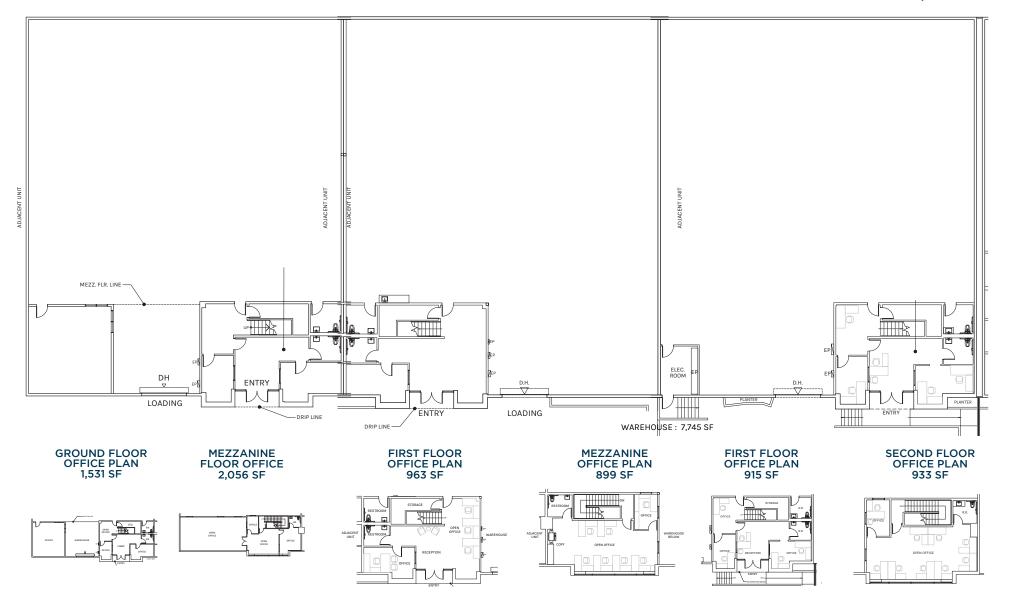

## **OVERALL FLOOR PLAN 30,151 SF**

**TOTAL** 30,151 SF

PLAN LAYOUT SUBJECT TO FIELD CONDITIONS AND MAY DIFFER FROM PLAN AS SHOWN. ALL INFORMATION PRESENTED ON THIS DRAWING IS PRESUMED TO BE ACCURATE, HOWEVER TENANT SHOULD VERIFY PERTINENT INFORMATION PRIOR TO COMMITTING TO A LEASE. ANY FURNITURE OR APPLIANCES SHOWN ON PLAN ARE FOR CONCEPT ONLY AND WILL BE TENANT PROVIDED.