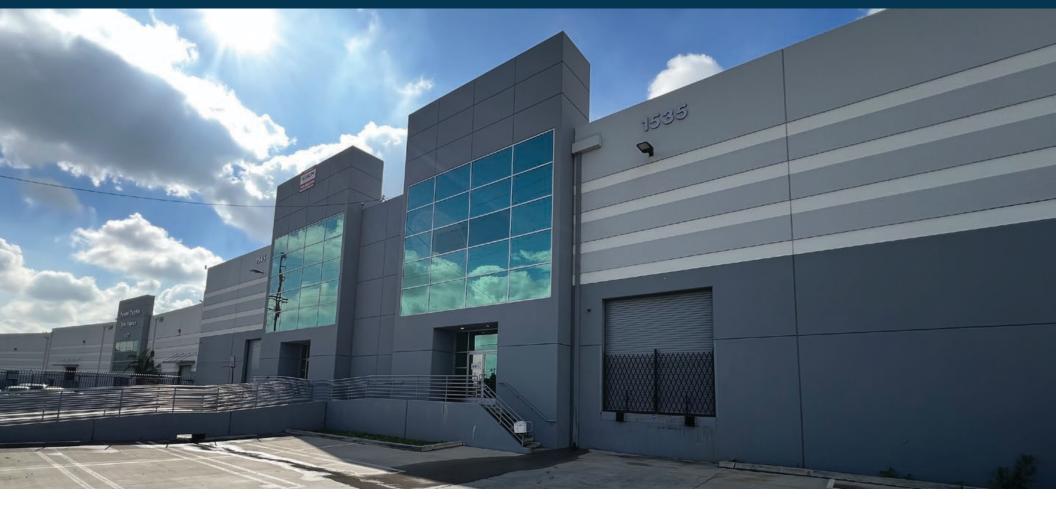

## **30,151 SF AVAILABLE FOR LEASE**

1525-1545 Rio Vista Avenue | Los Angeles, CA 90023

## PROPERTY HIGHLIGHTS

- Premier Industrial Park Low CAM
- 28' Clear Height
- Three (3) Dock High Loading Doors
- 7,297 SF Office Space
- 30 Fenced, Secure, Concrete Parking
- K-25 ESFR Sprinklers
- Easy Access to 10, 5, 60, 110, 710 & 101 Fwys