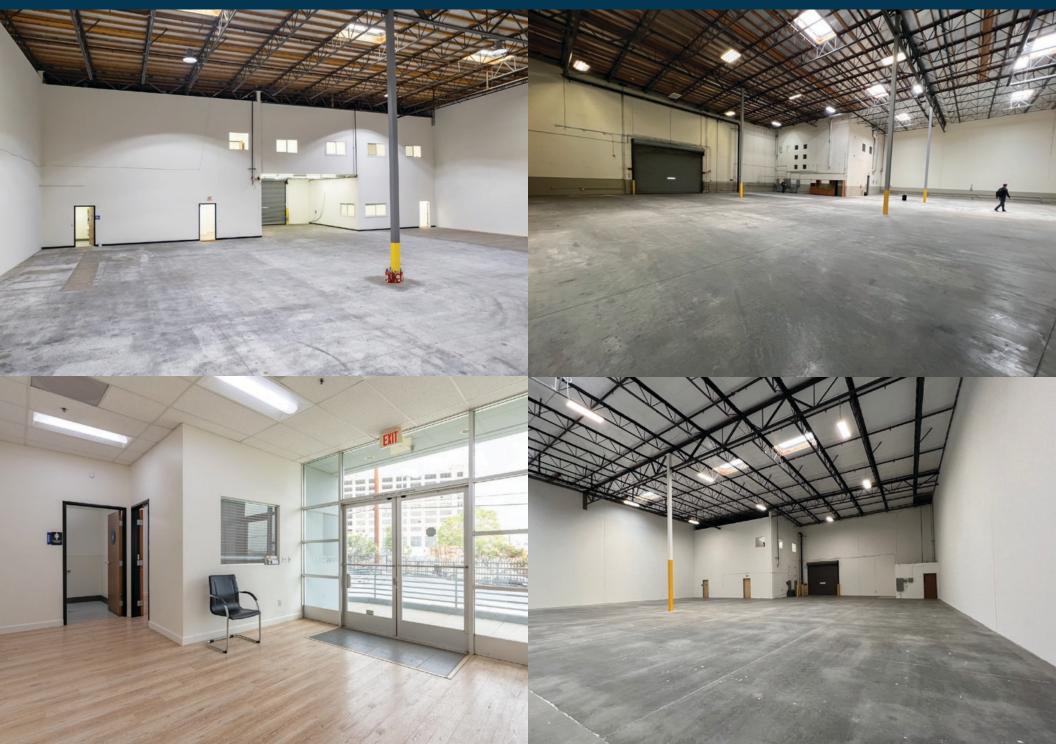

## PROPERTY HIGHLIGHTS

- Premier Industrial Park Low CAM
- 28' Clear Height
- Three (3) Dock High Loading Doors
- 7,297 SF Office Space
- 30 Fenced, Secure, Concrete Parking
- K-25 ESFR Sprinklers
- Easy Access to 10, 5, 60, 110, 710 & 101 Fwys

## **OVERALL FLOOR PLAN 30,151 SF**

**TOTAL** 30,151 SF

PLAN LAYOUT SUBJECT TO FIELD CONDITIONS AND MAY DIFFER FROM PLAN AS SHOWN. ALL INFORMATION PRESENTED ON THIS DRAWING IS PRESUMED TO BE ACCURATE, HOWEVER TENANT SHOULD VERIFY PERTINENT INFORMATION PRIOR TO COMMITTING TO A LEASE. ANY FURNITURE OR APPLIANCES SHOWN ON PLAN ARE FOR CONCEPT ONLY AND WILL BE TENANT PROVIDED.