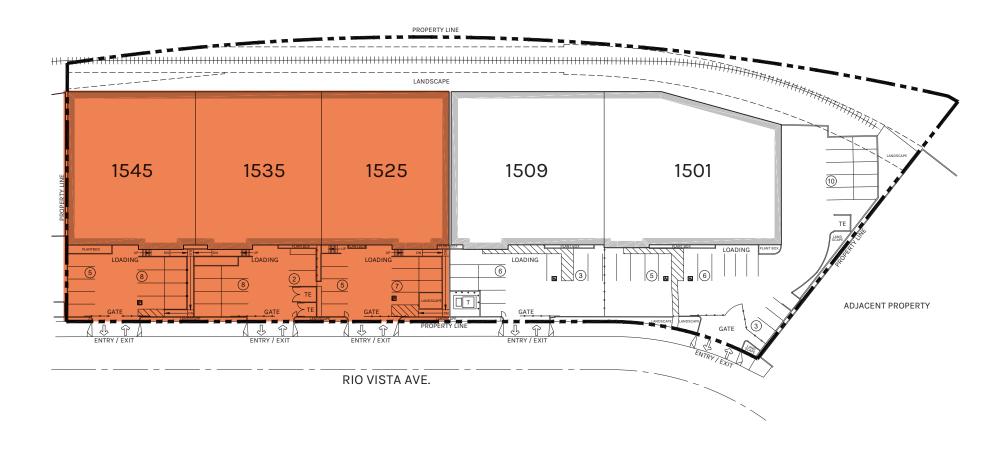

## **30,151 SF AVAILABLE FOR LEASE**

1525-1545 Rio Vista Avenue | Los Angeles, CA 90023

## PROPERTY HIGHLIGHTS

- Premier Industrial Park Low CAM
- 28' Clear Height
- Three (3) Dock High Loading Doors
- 7,297 SF Office Space
- 30 Fenced, Secure, Concrete Parking
- K-25 ESFR Sprinklers
- Easy Access to 10, 5, 60, 110, 710 & 101 Fwys