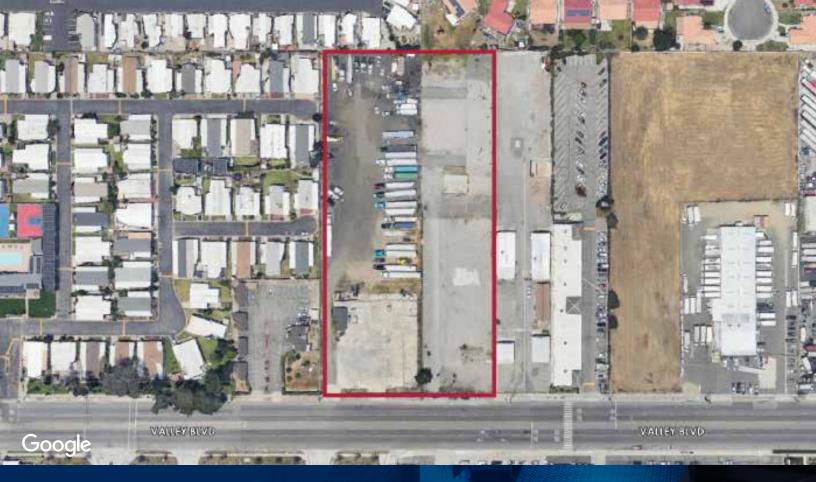

# FOR SALE

±4.16 ACRES INDUSTRIAL LAND

17488-17514 VALLEY BLVD. | BLOOMINGTON | CA 92316

### **PROPERTY HIGHLIGHTS**

- ±4.16 Acres Available
- Partially Paved
- · 283' of Valley Blvd. Frontage
- Zoned Form Based Code ("FBC")
- APN: 0252-032-58, 0252-032-57
- Immediate Freeway Access to 10 Freeway and Close Proximity to 15, 215, 60, and 210 Freeways
- Price: TBD

### ±4.16 ACRES INDUSTRIAL LAND

17488-17514 VALLEY BLVD. | BLOOMINGTON | CA 92316