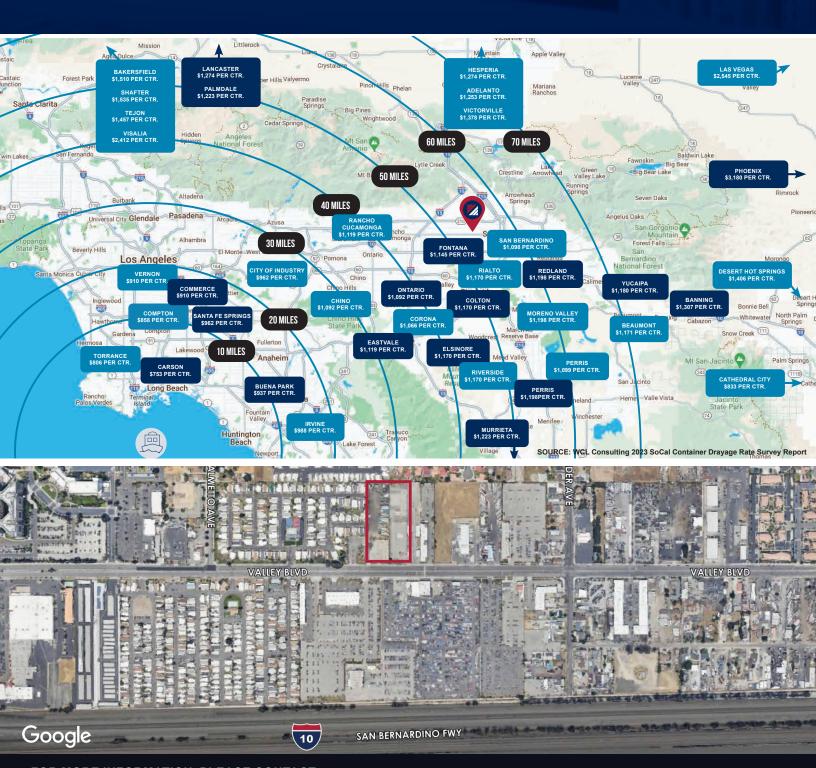

# FOR SALE

±4.16 ACRES INDUSTRIAL LAND

17488-17514 VALLEY BLVD. | BLOOMINGTON | CA 92316

### **PROPERTY HIGHLIGHTS**

- ±4.16 Acres Available
- Partially Paved
- · 283' of Valley Blvd. Frontage
- Zoned Form Based Code ("FBC")
- APN: 0252-032-58, 0252-032-57
- Immediate Freeway Access to 10 Freeway and Close Proximity to 15, 215, 60, and 210 Freeways
- Price: TBD

### ±4.16 ACRES INDUSTRIAL LAND

17488-17514 VALLEY BLVD. | BLOOMINGTON | CA 92316