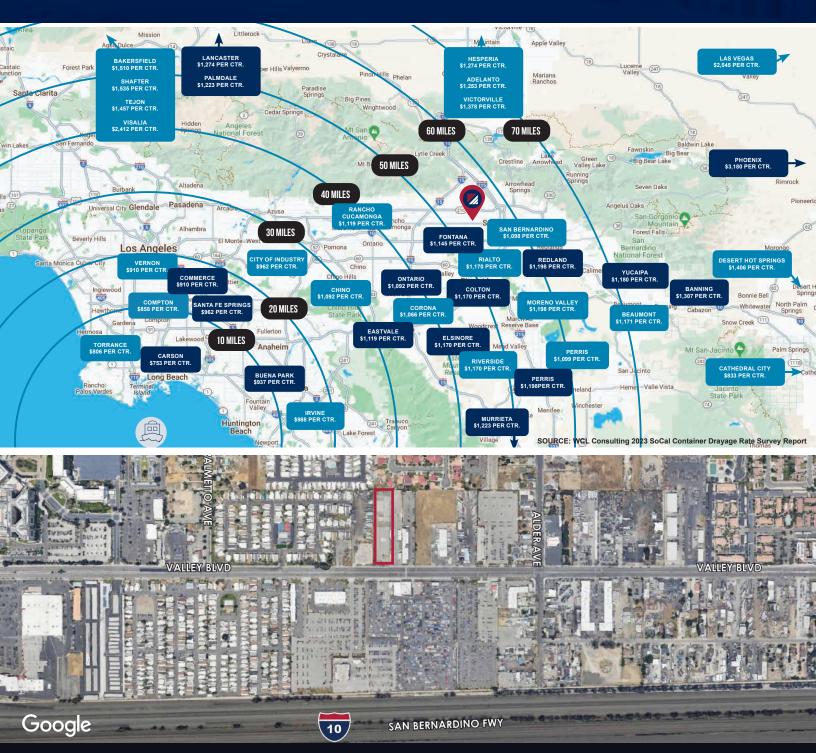

### **PROPERTY HIGHLIGHTS**

- ±1.77Acres Available
- Paved
- 104' of Valley Blvd. Frontage
- Zoned Form Based Code ("FBC")
- APN: 0252-032-57
- Immediate Freeway Access to 10 Freeway and Close Proximity to 15, 215, 60, and 210 Freeways
- Price: TBD