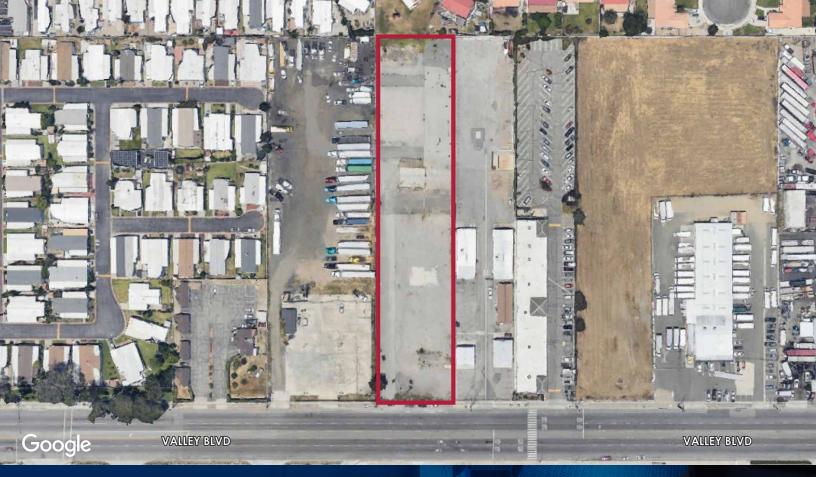

## FOR SALE ±1.77 ACRES INDUSTRIAL LAND

17514 VALLEY BLVD. | BLOOMINGTON | CA 92316

### **PROPERTY HIGHLIGHTS**

- ±1.77Acres Available
- Paved
- 104' of Valley Blvd. Frontage
- Zoned Form Based Code ("FBC")
- APN: 0252-032-57
- Immediate Freeway Access to 10 Freeway and Close Proximity to 15, 215, 60, and 210 Freeways
- Price: TBD