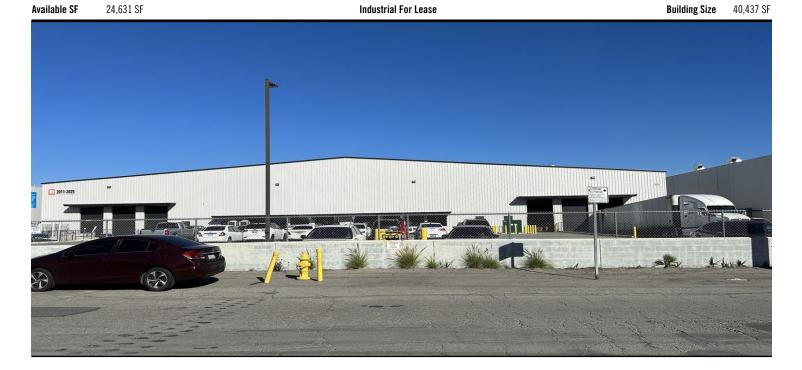

## 2011 E 27th St, Vernon, CA 90058 Alameda St/E 27th St

Newer Construction Incredible Location Between Santa Fe & Alameda 25'-34' Clearance, Calculated Sprinkler System Excellent Loading - 2 DH & 2 GL Doors Secure 29 Car Parking - Concrete Yard

 Lease Rate/Mo:
 \$40,641

 Lease Rate/SF:
 \$1.65

 Lease Type:
 Gross

 Available SF:
 24,631 SF

 Minimum SF:
 24,631 SF

 Prop Lot Size:
 POL

Term: Acceptable to Owner

Sale Price: NFS
Sale Price/SF: NFS