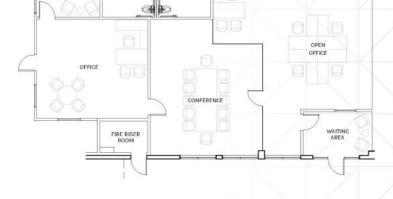

Rail Service: No Specific Use: Wareho

Warehouse/Distribution

Office HVAC: Heat & AC
Finished Ofc Mezz: 0 SF
Include In Available: No
Unfinished Mezz: 0 SF

2,287 SF

Office SF / #:

Restrooms:

Include In Available: No
Possession: 05/01/2024

## Site Plan

2011 E. 27TH ST.

2,287 SF

) (EB)

WAREHOUSE 22,344 SF

PLAN LAYOUT SUBJECT TO FIELD CONDITIONS AND MAY DIFFER FROM PLAN AS SHOWN. ALL INFORMATION PRESENTED ON THIS DRAWING IS PRESUMED TO BE ACCURATE, HOWEVER TENANT SHOULD VERIEY PERTINENT INFORMATION PRIOR TO COMMITTING TO A LEASE. ANY PURNITURE OF APPLIANCES SHOWN ON PLAN ARE FOR CONCEPT ONLY AND WILL BE TENANT PROVIDED.