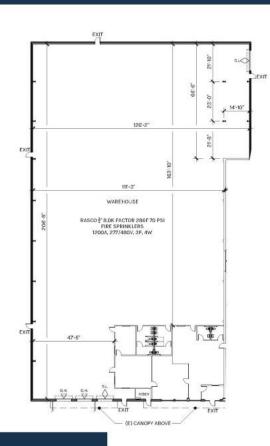

## Site Plan

2011 E. 27TH ST.

2,287 SF

) (EB)

WAREHOUSE 22,344 SF

PLAN LAYOUT SUBJECT TO FIELD CONDITIONS AND MAY DIFFER FROM PLAN AS SHOWN. ALL INFORMATION PRESENTED ON THIS DRAWING IS PRESUMED TO BE ACCURATE, HOWEVER TENANT SHOULD VERIEY PERTINENT INFORMATION PRIOR TO COMMITTING TO A LEASE. ANY PURNITURE OF APPLIANCES SHOWN ON PLAN ARE FOR CONCEPT ONLY AND WILL BE TENANT PROVIDED.