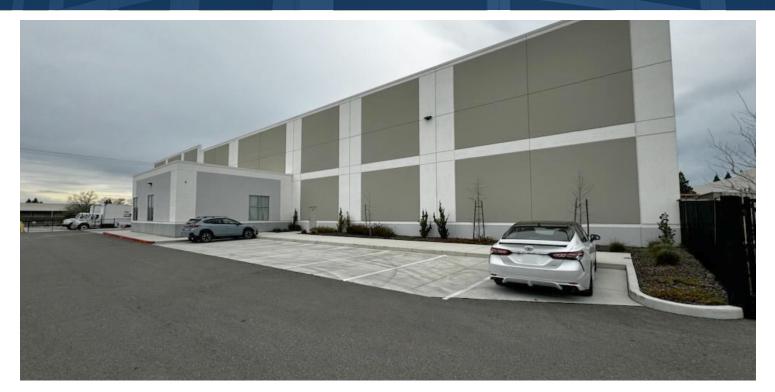

### **PROPERTY HIGHLIGHTS**

- Freestanding Industrial Building
- 2020 Built
- 35 Parking Spaces
- ESFR Sprinkler System

- 2 Ground Level Doors
- Can be Partitioned into 12k SF and 37k SF
- Great Access to Hwy 65