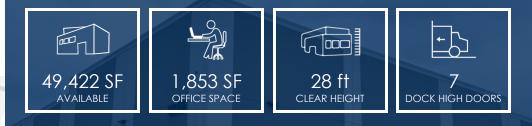

### **PROPERTY HIGHLIGHTS**

- Freestanding Industrial Building
- 2020 Built
- 35 Parking Spaces
- ESFR Sprinkler System

- 2 Ground Level Doors
- Can be Partitioned into 12k SF and 37k SF
- Great Access to Hwy 65