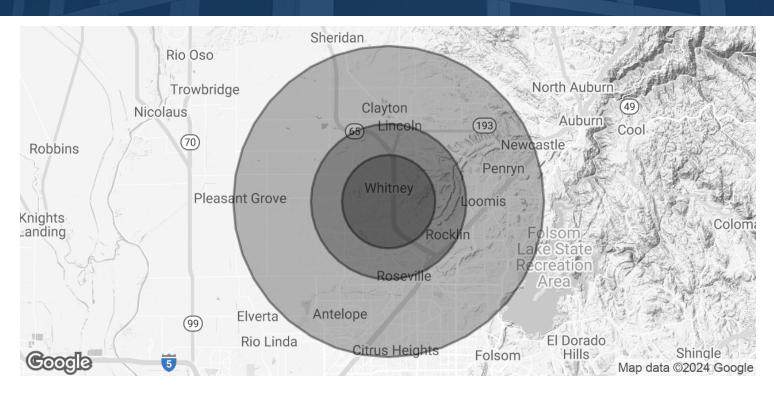

#### DEMOGRAPHICS

| HOUSEHOLDS & INCOME | 3 MILES   | 5 MILES   | 10 MILES  |
|---------------------|-----------|-----------|-----------|
| Total households    | 25,991    | 75,116    | 183,300   |
| # of persons per HH | 2.9       | 2.7       | 2.7       |
| Average HH income   | \$146,286 | \$130,173 | \$117,217 |
| Average house value | \$594,828 | \$525,576 | \$465,438 |

\* Demographic data derived from 2020 ACS - US Census