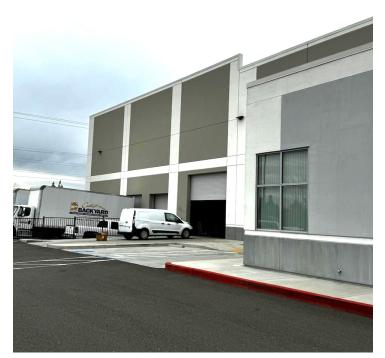

### **PROPERTY HIGHLIGHTS**

- Freestanding Industrial Building
- 2020 Built
- 35 Parking Spaces
- ESFR Sprinkler System

- 2 Ground Level Doors
- Can be Partitioned into 12k SF and 37k SF
- Great Access to Hwy 65