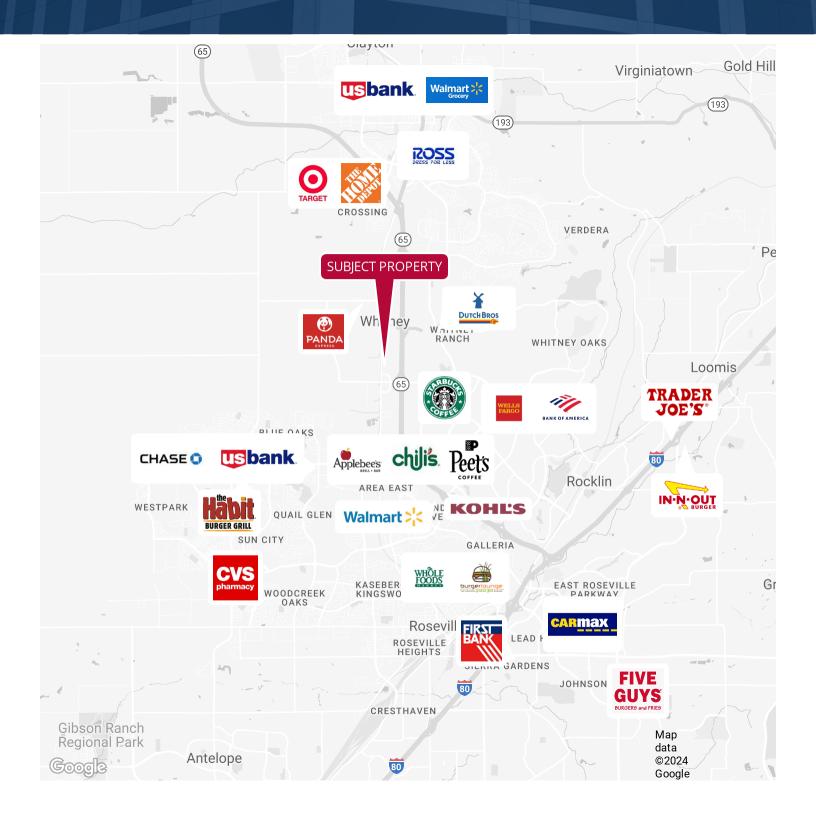

3645 INDUSTRIAL AVE ROCKLIN | CA

W Sunset Blvd

# FOR LEASE



### **PROPERTY HIGHLIGHTS**

- Freestanding Industrial Building
- 2020 Built
- 35 Parking Spaces
- ESFR Sprinkler System

- 2 Ground Level Doors
- Can be Partitioned into 12k SF and 37k SF
- Great Access to Hwy 65

### FOR MORE INFORMATION PLEASE CONTACT:

(65)

### SEAN HOMSY ASSOCIATE

P: 213.270.2237 | M: 714.475.9900

shomsy@daumcommercial.com CADRE #02157447



# 3645 INDUSTRIAL AVE ROCKLIN | CA

### FOR LEASE INDUSTRIAL PROPERTY









# 3645 INDUSTRIAL AVE ROCKLIN | CA

FOR LEASE INDUSTRIAL PROPERTY





## 3645 INDUSTRIAL AVE ROCKLIN | CA

### FOR LEASE INDUSTRIAL PROPERTY



#### DEMOGRAPHICS

| HOUSEHOLDS & INCOME | 3 MILES   | 5 MILES   | 10 MILES  |
|---------------------|-----------|-----------|-----------|
| Total households    | 25,991    | 75,116    | 183,300   |
| # of persons per HH | 2.9       | 2.7       | 2.7       |
| Average HH income   | \$146,286 | \$130,173 | \$117,217 |
| Average house value | \$594,828 | \$525,576 | \$465,438 |

\* Demographic data derived from 2020 ACS - US Census

#### TRAFFIC COUNT

| COLLECTION STREET    | CROSS STREET      | TRAFFIC VOLUME | LAST MEASURED | DISTANCE |
|----------------------|-------------------|----------------|---------------|----------|
| Placer Corporate Dr. | Technology Way SE | 5,149          | 2022          | 0.15 mi  |