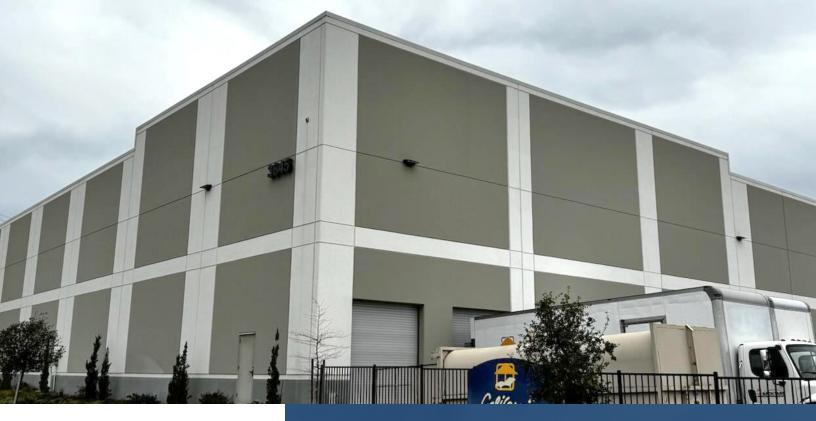

3645 INDUSTRIAL AVE ROCKLIN | CA

W Sunset Blvd

### **PROPERTY HIGHLIGHTS**

- Freestanding Industrial Building
- 2020 Built
- 35 Parking Spaces
- ESFR Sprinkler System

- 2 Ground Level Doors
- Can be Partitioned into 12k SF and 37k SF
- Great Access to Hwy 65