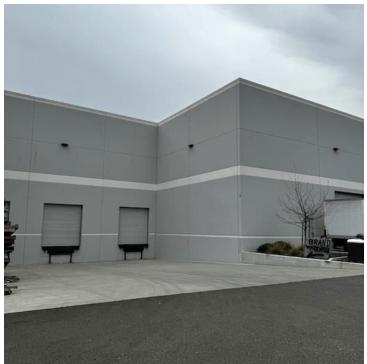

### **PROPERTY HIGHLIGHTS**

- Freestanding Industrial Building
- 2020 Built
- 35 Parking Spaces
- ESFR Sprinkler System

- 2 Ground Level Doors
- Can be Partitioned into 12k SF and 37k SF
- Great Access to Hwy 65