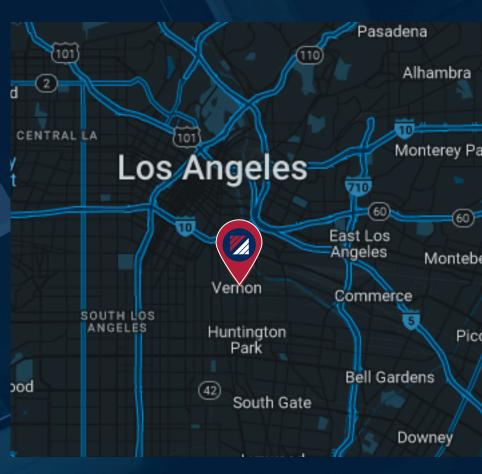

# **ABOUT VERNON**

The City of Vernon is an industrial city of 5.2 square miles located several miles to the southeast of Downtown Los Angeles in Southern California. Founded in 1905 as the first exclusively industrial city in the Southwestern United States, Vernon currently houses more than 1,800 businesses that employ approximately 50,000 people, serving as a vital economic engine in the region. Offering an environment uniquely friendly to business, Vernon is the home to industries including food and agriculture, apparel, steel, plastics, logistics and home furnishings. Vernon maintains strong philanthropic ties with the neighboring communities where much of its workforce lives, providing significant financial support for public services like health care and education.