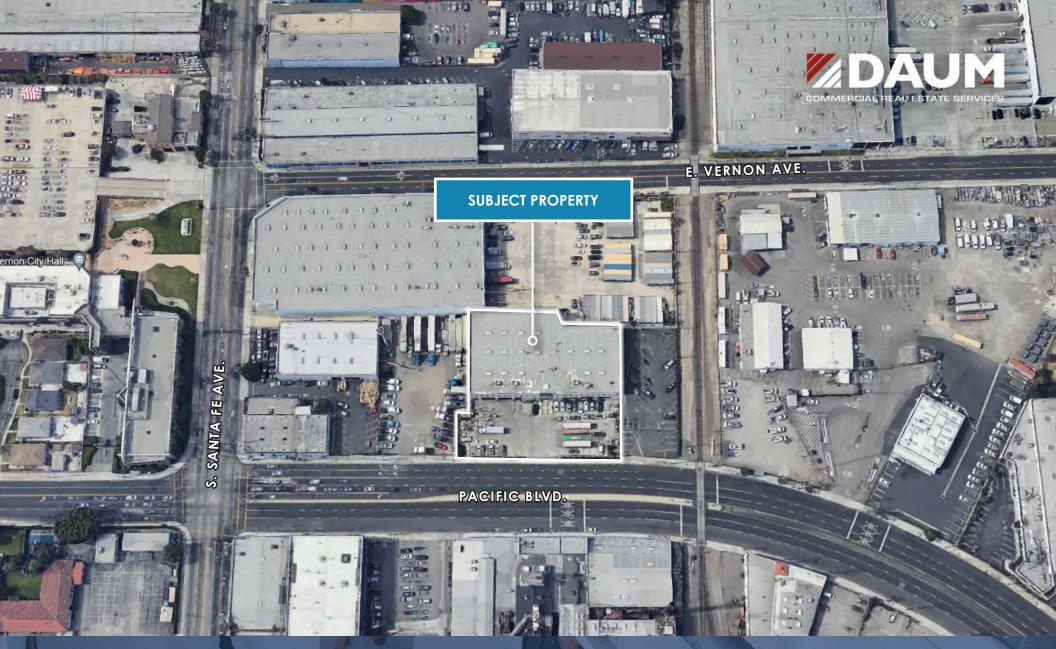

## FOR LEASE

STATE-OF-THE-ART 33,338 SF INDUSTRIAL

4433 :

VERNON | CALIFORNIA

D/AQ Corp. #01129558. Maps Courtesy ©Google & ©Microsoft. Although all information is furnished regarding for sale, rental or financing is from sources deemed reliable, such information has not been verified and no express representation is made nor is any to be implied as to the accuracy thereof, and it is submitted subject to errors, omissions, changes of price, rental or other conditions, prior sale, lease or financing, or withdrawal without notice.

ONCOR INTERNATIONAL www.

PACIFI

www daumcommercial com

FOR MORE INFORMATION, CONTACT: JERRY SACKLER

P: 213.270.2267

isackler@daumcre.com CA License #01098039

FOR LEASE STATE-OF-THE-ART INDUSTRIAL

D/AQ Corp. #01129558. Maps Courtesy @Google & @Microsoft. Although all information is furnished regarding for sale, rental or financing is from sources deemed reliable, such information has not been verified and no express representation is made nor is any to be implied as to the accuracy thereof, and it is submitted subject to errors, omissions, changes of price, rental or other conditions, prior sale, lease or financing, or withdrawal without notice.