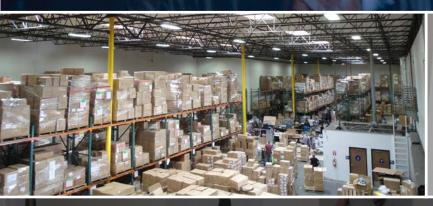

### **PROPERTY FEATURES**

- State-of-the-Art Industrial Building
- Beautiful 8,800 SF
   Window Lined Offices
- Secure Concrete Yard
- Dock & Ground Level
  Loading
- Heavy Power
  - Ideal for Multitude of Uses

OPERTY HIGHLIGHTS

2

±8,800

28'-30'

\$1.27

5 TH DOORS

YES 38
SPRINKLERED PARKING SPACES

±44,945