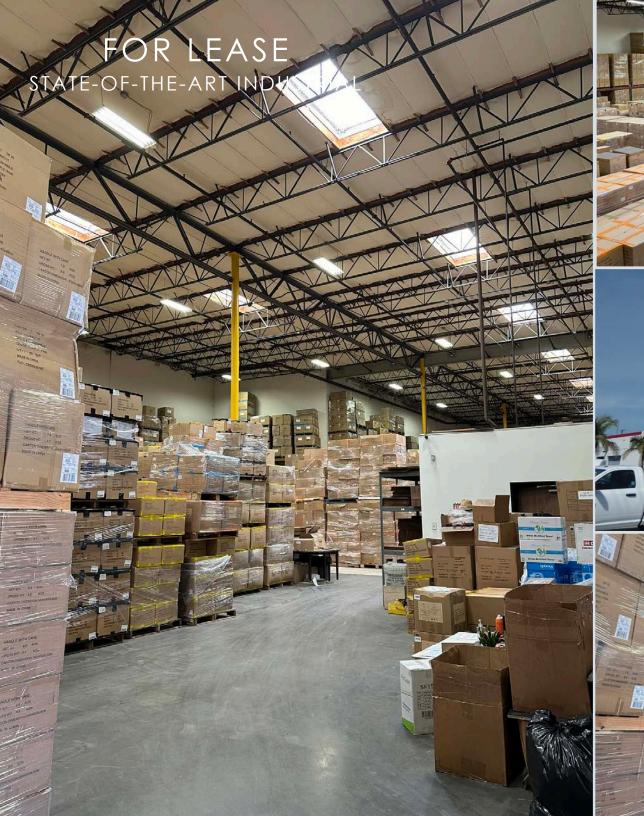

## FOR LEASE

STATE-OF-THE-ART 33,338 SF INDUSTRIAL

4433 :

VERNON | CALIFORNIA

D/AQ Corp. #01129558. Maps Courtesy ©Google & ©Microsoft. Although all information is furnished regarding for sale, rental or financing is from sources deemed reliable, such information has not been verified and no express representation is made nor is any to be implied as to the accuracy thereof, and it is submitted subject to errors, omissions, changes of price, rental or other conditions, prior sale, lease or financing, or withdrawal without notice.

### **PROPERTY FEATURES**

- State-of-the-Art Industrial Building
- Beautiful 8,800 SF
   Window Lined Offices
- Secure Concrete Yard
- Dock & Ground Level
  Loading
- Heavy Power
  - Ideal for Multitude of Uses