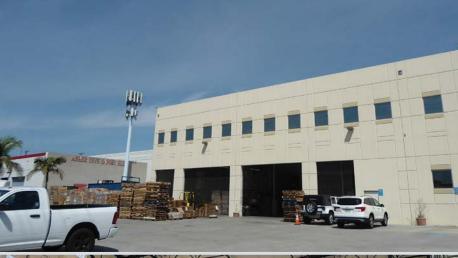

### **PROPERTY FEATURES**

- State-of-the-Art Industrial Building
- Beautiful 8,800 SF
   Window Lined Offices
- Secure Concrete Yard
- Dock & Ground Level
  Loading
- Heavy Power
  - Ideal for Multitude of Uses