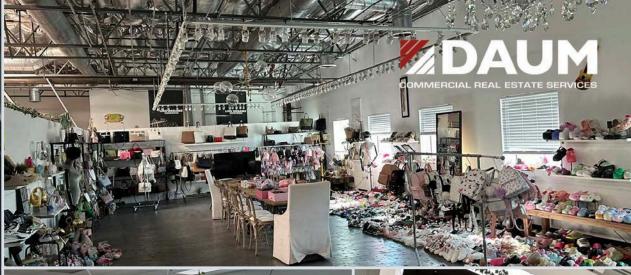

## FOR LEASE

STATE-OF-THE-ART 33,338 SF INDUSTRIAL

4433 :

VERNON | CALIFORNIA

D/AQ Corp. #01129558. Maps Courtesy ©Google & ©Microsoft. Although all information is furnished regarding for sale, rental or financing is from sources deemed reliable, such information has not been verified and no express representation is made nor is any to be implied as to the accuracy thereof, and it is submitted subject to errors, omissions, changes of price, rental or other conditions, prior sale, lease or financing, or withdrawal without notice.

### **PROPERTY FEATURES**

- State-of-the-Art Industrial Building
- Beautiful 8,800 SF
   Window Lined Offices
- Secure Concrete Yard
- Dock & Ground Level
  Loading
- Heavy Power
  - Ideal for Multitude of Uses