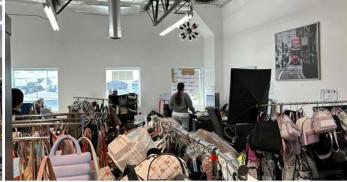

### **PROPERTY FEATURES**

- State-of-the-Art Industrial Building
- Beautiful 8,800 SF
   Window Lined Offices
- Secure Concrete Yard
- Dock & Ground Level
  Loading
- Heavy Power
  - Ideal for Multitude of Uses

OPERTY HIGHLIGHTS

2

±8,800

28'-30'

\$1.27

5 TH DOORS

YES 38
SPRINKLERED PARKING SPACES

±44,945