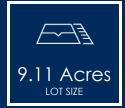

## PROPERTY HIGHLIGHTS

- 9.11 acres
- APN 3128-141-12-0000
- For Sale \$525,000
- Zoned R-M12 (Medium Density Residential)
- Twelve Residential Units Per Acre or up to 109 residential units.
- The property does not yet have a street address but is located just east of 17055 Verbena Road, Adelanto
- Multi-family, duplexes, condominiums, and single-family homes are listed as permitted uses.
- Other uses permitted: Solar Energy and/or Wind Energy Conversion Systems.
- Convalescent homes, nursing facility, and religious facilities are described as conditional uses that require a Conditional Use Permit.