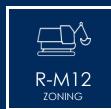

## PROPERTY HIGHLIGHTS

- 9.11 acres
- APN 3128-141-12-0000
- For Sale \$525,000
- Zoned R-M12 (Medium Density Residential)
- Twelve Residential Units Per Acre or up to 109 residential units.
- The property does not yet have a street address but is located just east of 17055 Verbena Road, Adelanto
- Multi-family, duplexes, condominiums, and single-family homes are listed as permitted uses.
- Other uses permitted: Solar Energy and/or Wind Energy Conversion Systems.
- Convalescent homes, nursing facility, and religious facilities are described as conditional uses that require a Conditional Use Permit.