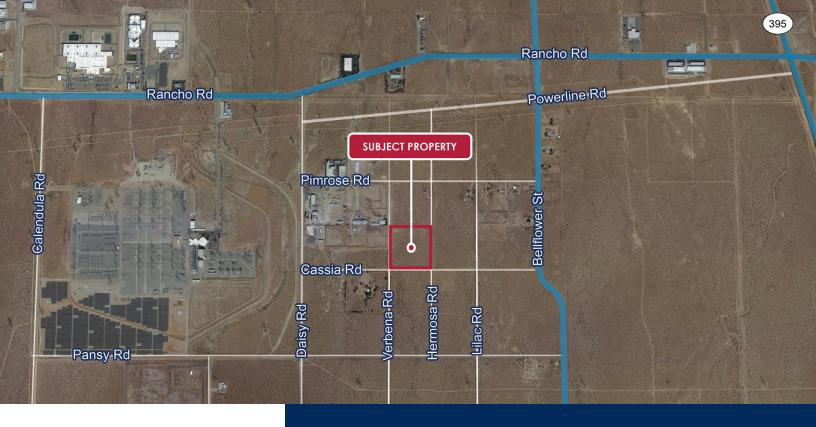

# 9.11 ACRES

NORTHEAST CORNER OF VERBENA ROAD & CASSIA ROAD ADELANTO | CA

# **FOR SALE**

9.11 ACRES NORTHEAST CORNER OF VERBENA ROAD & CASSIA ROAD

## PROPERTY HIGHLIGHTS

- 9.11 acres
- APN 3128-141-12-0000
- For Sale \$525,000
- Zoned R-M12 (Medium Density Residential)
- Twelve Residential Units Per Acre or up to 109 residential units.
- The property does not yet have a street address but is located just east of 17055 Verbena Road, Adelanto
- Multi-family, duplexes, condominiums, and single-family homes are listed as permitted uses.
- Other uses permitted: Solar Energy and/or Wind Energy Conversion Systems.
- Convalescent homes, nursing facility, and religious facilities are described as conditional uses that require a Conditional Use Permit.