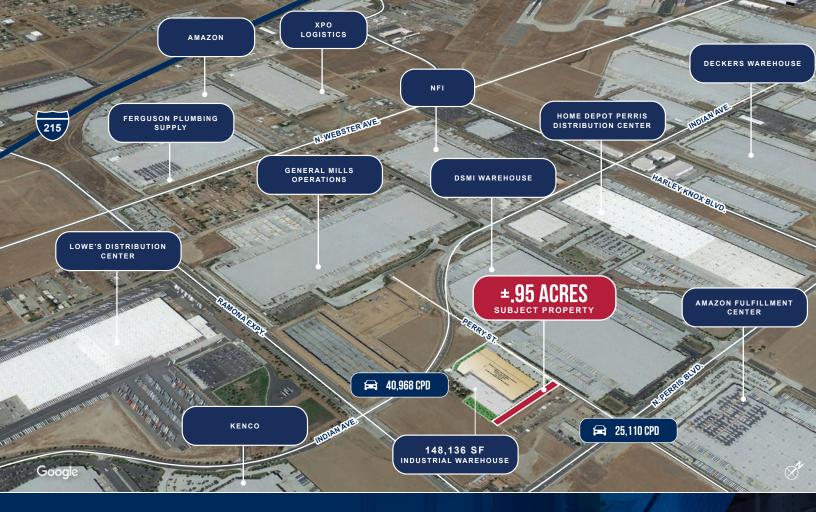

# **±.95 AC FOR SALE**

APN: 302-060-031

### **PROPERTY HIGHLIGHTS**

- ± 1,548 SF Building
- ± .95 AC Lot Size
- Close Proximity to I-215
- APN 302-060-031

FOR MORE INFORMATION PLEASE CONTACT:

MARK SCHAFER Executive Vice President O: 909.652.9052 | M: 949.923.9890 E: MSchafer@daumcre.com CA DRE #01902664