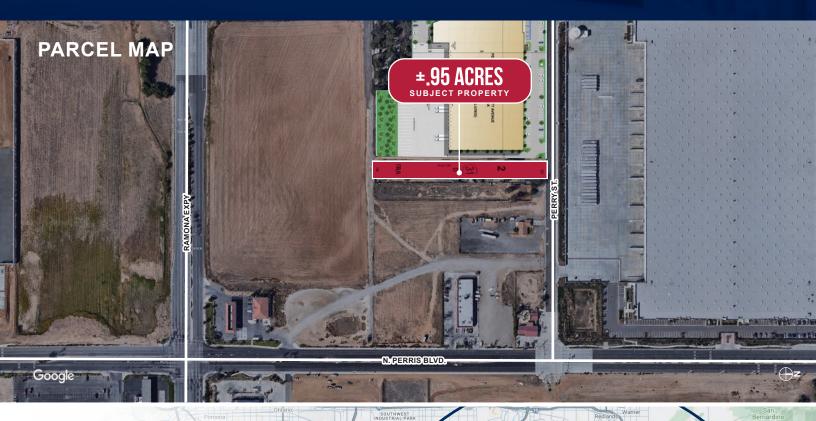

# **±.95 AC FOR SALE**

APN: 302-060-031

### **PROPERTY HIGHLIGHTS**

- ± 1,548 SF Building
- ± .95 AC Lot Size
- Close Proximity to I-215
- APN 302-060-031

FOR MORE INFORMATION PLEASE CONTACT:

MARK SCHAFER Executive Vice President O: 909.652.9052 | M: 949.923.9890 E: MSchafer@daumcre.com CA DRE #01902664