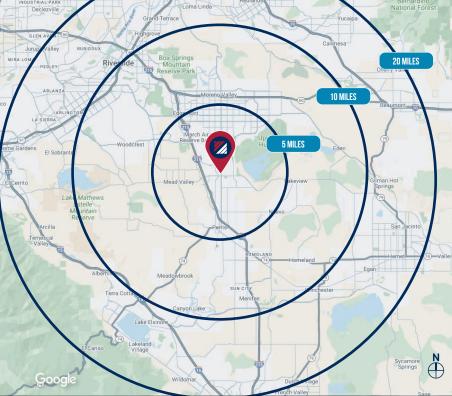

## LOCATION MAP

| DEMOGRAPHICS                              | 3 MILES  | 5 MILES  | 10 MILES |
|-------------------------------------------|----------|----------|----------|
| 2010 Population                           | 54,622   | 149,174  | 410,845  |
| 2023 Population                           | 58,192   | 164,895  | 452,493  |
| 2028 Population Projection                | 58,027   | 165,401  | 453,617  |
| Annual Growth 2010-2022                   | 0.5%     | 0.8%     | 0.8%     |
| Avg Household Income                      | \$89,402 | \$83,382 | \$94,450 |
| Median Household Income                   | \$78,135 | \$70,235 | \$75,478 |
| Total Specified<br>Consumer Spending (\$) | \$551.1M | \$1.5B   | \$4.8B   |