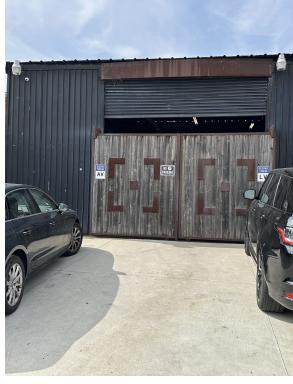

## FOR LEASE

12901 S BROADWAY LOS ANGELES | CA 90061

**SQUARE FEET** 

FOR MORE INFORMATION PLEASE CONTACT:

JEFF JORGE
VICE PRESIDENT

P: 310.538.6703 | M: 401.742.9122 jeff.jorge@daumcommercial.com CADRE #01947947

## **PROPERTY FEATURES**

- 9,437 SF Industrial Building on 12,297 SF Lot
- Approximately 5,000 SF of Creative Office / Showroom
- Approximately 4,437 SF Warehouse
- One (1) Ground Level Door

- 12'-14' Clear Height
- Heavy Power (multiple power panels of 600 Amps)
- Unincorporated LA County
- Close Proximity to 110 and 105 Freeways