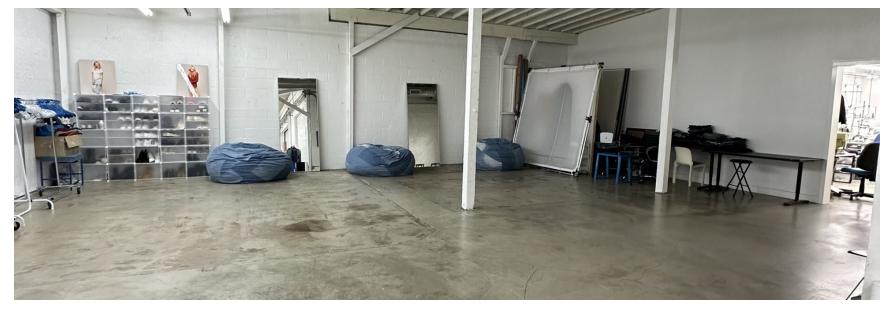

## **PROPERTY FEATURES**

- 9,437 SF Industrial Building on 12,297 SF Lot
- Approximately 5,000 SF of Creative Office / Showroom
- Approximately 4,437 SF Warehouse
- One (1) Ground Level Door

- 12'-14' Clear Height
- Heavy Power (multiple power panels of 600 Amps)
- Unincorporated LA County
- Close Proximity to 110 and 105 Freeways