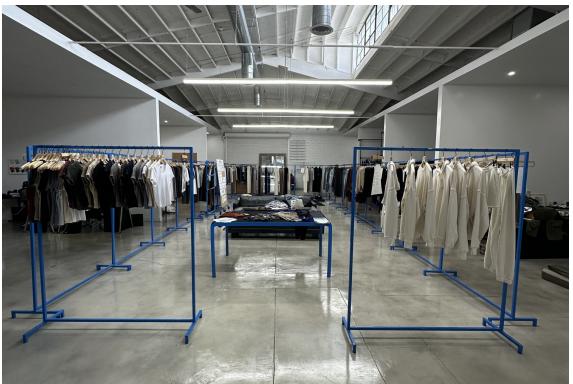

## **PROPERTY FEATURES**

- 9,437 SF Industrial Building on 12,297 SF Lot
- Approximately 5,000 SF of Creative Office / Showroom
- Approximately 4,437 SF Warehouse
- One (1) Ground Level Door

- 12'-14' Clear Height
- Heavy Power (multiple power panels of 600 Amps)
- Unincorporated LA County
- Close Proximity to 110 and 105 Freeways