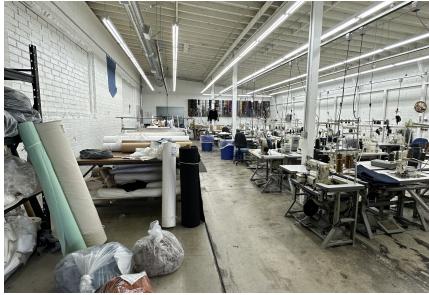

## **PROPERTY FEATURES**

- 9,437 SF Industrial Building on 12,297 SF Lot
- Approximately 5,000 SF of Creative Office / Showroom
- Approximately 4,437 SF Warehouse
- One (1) Ground Level Door

- 12'-14' Clear Height
- Heavy Power (multiple power panels of 600 Amps)
- Unincorporated LA County
- Close Proximity to 110 and 105 Freeways