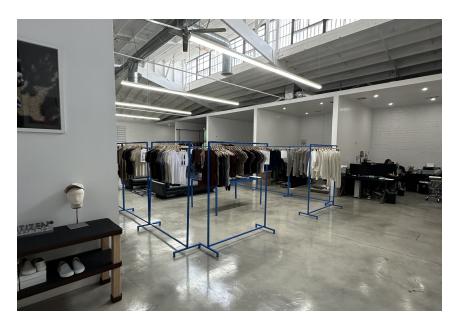

## **PROPERTY FEATURES**

- 9,437 SF Industrial Building on 12,297 SF Lot
- Approximately 5,000 SF of Creative Office / Showroom
- Approximately 4,437 SF Warehouse
- One (1) Ground Level Door

- 12'-14' Clear Height
- Heavy Power (multiple power panels of 600 Amps)
- Unincorporated LA County
- Close Proximity to 110 and 105 Freeways