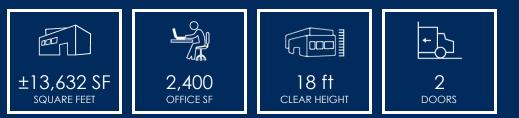

# ±13,632 SF INDUSTRIAL

## **PROPERTY FEATURES**

- ±13,632 SF Available For Lease
- Excellent Paramount Location
- Outstanding Offices
- Industrial Park Setting
- 400 Amps, 3 Phase Power
- Fire Sprinklers

- PAM2 Zoning
- Easy Access to 91/710/605 Fwy
- Available 7/1/24 Advanced Notice to Tour
- \$1.36 / SF Gross
- \$0.02 / SF OPEX