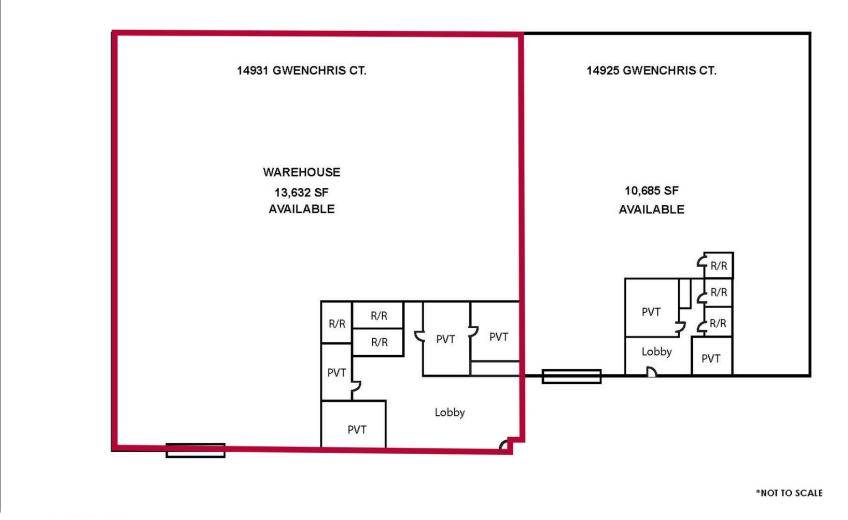

# ±13,632 SF INDUSTRIAL

## **PROPERTY FEATURES**

- ±13,632 SF Available For Lease
- Excellent Paramount Location
- Outstanding Offices
- Industrial Park Setting
- 400 Amps, 3 Phase Power
- Fire Sprinklers

- PAM2 Zoning
- Easy Access to 91/710/605 Fwy
- Available 7/1/24 Advanced Notice to Tour
- \$1.36 / SF Gross
- \$0.02 / SF OPEX