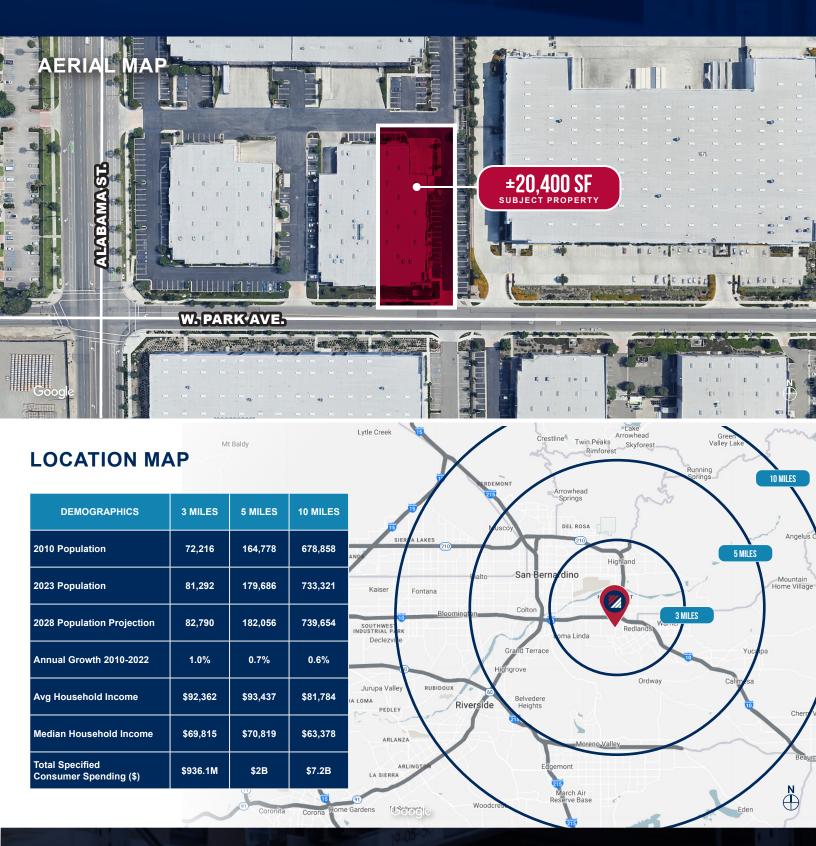

## ±20,400 SF FOR SUBLEASE

STATE-OF-THE-ART HIGH IMAGE BUILDING 1645 W PARK AVE | SUITE 200 | REDLANDS | CA

### **PROPERTY HIGHLIGHTS**

- ±20,400 SF High Image Building
- 2 Dock High and 1 Grade Loading
- ESFR Fire Suppression
- 25' Warehouse Clear Height
- 400 Amps, 277/480V, 3 Phase
- LED Warehouse Lighting
- EV/IC Zoning

#### FOR MORE INFORMATION PLEASE CONTACT:

MARK SCHAFER
Executive Vice President
O: 909.652.9052 | M: 949.923.9890
E: MSchafer@daumcre.com
CA DRE #01902664

NOAH SAMARIN Executive Vice President O: 909.912.0007 | M: 714.812.1289 E: NSamarin@daumcre.com CA DRE #01755814





1645 W PARK AVE | SUITE 200 | REDLANDS | CA







1645 W PARK AVE | SUITE 200 | REDLANDS | CA

### **OFFICE PLAN**





### ±20,400 SF FOR SUBLEASE

STATE-OF-THE-ART HIGH IMAGE BUILDING

#### SITE PLAN





1645 W PARK AVE | SUITE 200 | REDLANDS | CA

### **PHOTOS**













1645 W PARK AVE | SUITE 200 | REDLANDS | CA

### **PHOTOS**





Although all information is furnished regarding for sale, rental or financing is from sources deemed reliable, such information has not been verified and no express representation is made nor is any to be implied as to the accuracy thereof, and it is submitted subject to errors, omissions, changes of price, rental or other conditions, prior sale, lease or financing, or withdrawal without notice. All Maps provided courtesy of Google Maps, Bing Maps, and Google Earth. D/AQ Corp. # 01129558