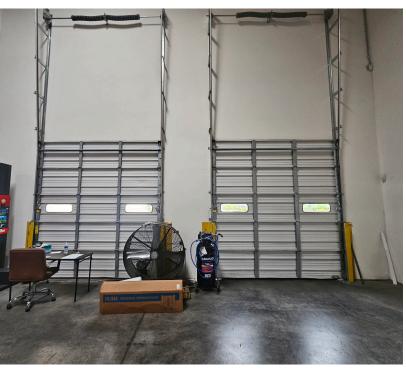

RK AVE | SUITE 200 | REDLANDS | CA

### **PROPERTY HIGHLIGHTS**

- ±20,400 SF High Image Building
- 2 Dock High and 1 Grade Loading
- ESFR Fire Suppression
- 25' Warehouse Clear Height
- 400 Amps, 277/480V, 3 Phase
- LED Warehouse Lighting
- EV/IC Zoning

#### FOR MORE INFORMATION PLEASE CONTACT:

MARK SCHAFER
Executive Vice President
O: 909.652.9052 | M: 949.923.9890
E: MSchafer@daumcre.com
CA DRE #01902664

NOAH SAMARIN Executive Vice President O: 909.912.0007 | M: 714.812.1289 E: NSamarin@daumcre.com CA DRE #01755814





1645 W PARK AVE | SUITE 200 | REDLANDS | CA







1645 W PARK AVE | SUITE 200 | REDLANDS | CA

### **OFFICE PLAN**





### ±20,400 SF FOR SUBLEASE

STATE-OF-THE-ART HIGH IMAGE BUILDING

#### SITE PLAN





1645 W PARK AVE | SUITE 200 | REDLANDS | CA

### **PHOTOS**













1645 W PARK AVE | SUITE 200 | REDLANDS | CA

### **PHOTOS**





Although all information is furnished regarding for sale, rental or financing is from sources deemed reliable, such information has not been verified and no express representation is made nor is any to be implied as to the accuracy thereof, and it is submitted subject to errors, omissions, changes of price, rental or other conditions, prior sale, lease or financing, or withdrawal without notice. All Maps provided courtesy of Google Maps, Bing Maps, and Google Earth. D/AQ Corp. # 01129558