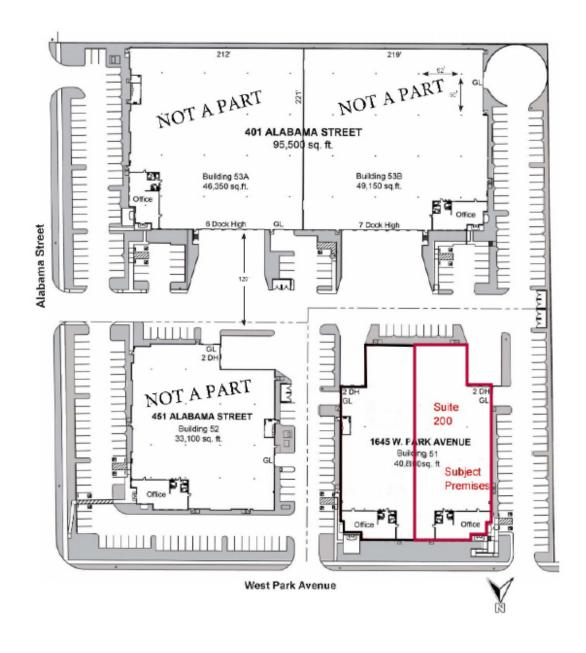

0 SF FOR SUBLEASE

STATE-OF-THE-ART HIGH IMAGE BUILDING 1645 W PARK AVE | SUITE 200 | REDLANDS | CA

### **PROPERTY HIGHLIGHTS**

- ±20,400 SF High Image Building
- 2 Dock High and 1 Grade Loading
- ESFR Fire Suppression
- 25' Warehouse Clear Height
- 400 Amps, 277/480V, 3 Phase
- LED Warehouse Lighting
- EV/IC Zoning

#### FOR MORE INFORMATION PLEASE CONTACT:

MARK SCHAFER
Executive Vice President
O: 909.652.9052 | M: 949.923.9890
E: MSchafer@daumcre.com
CA DRE #01902664

NOAH SAMARIN Executive Vice President O: 909.912.0007 | M: 714.812.1289 E: NSamarin@daumcre.com CA DRE #01755814





1645 W PARK AVE | SUITE 200 | REDLANDS | CA







1645 W PARK AVE | SUITE 200 | REDLANDS | CA

### **OFFICE PLAN**





### ±20,400 SF FOR SUBLEASE

STATE-OF-THE-ART HIGH IMAGE BUILDING

#### SITE PLAN





1645 W PARK AVE | SUITE 200 | REDLANDS | CA

### **PHOTOS**













1645 W PARK AVE | SUITE 200 | REDLANDS | CA

### **PHOTOS**





Although all information is furnished regarding for sale, rental or financing is from sources deemed reliable, such information has not been verified and no express representation is made nor is any to be implied as to the accuracy thereof, and it is submitted subject to errors, omissions, changes of price, rental or other conditions, prior sale, lease or financing, or withdrawal without notice. All Maps provided courtesy of Google Maps, Bing Maps, and Google Earth. D/AQ Corp. # 01129558