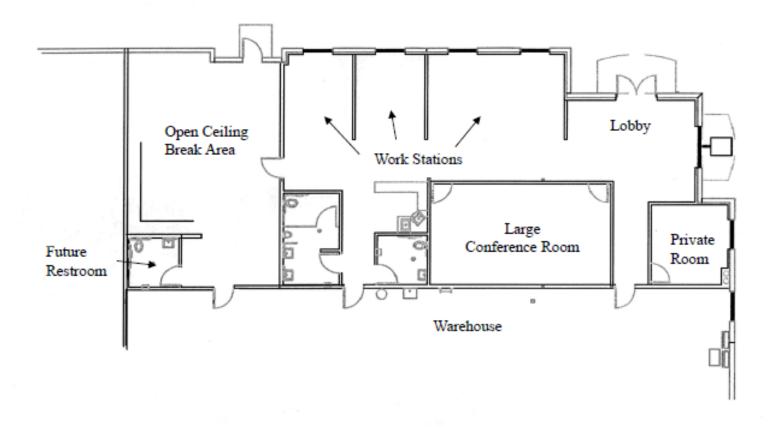

## ±20,400 SF FOR SUBLEASE

STATE-OF-THE-ART HIGH IMAGE BUILDING 1645 W PARK AVE | SUITE 200 | REDLANDS | CA

### **PROPERTY HIGHLIGHTS**

- ±20,400 SF High Image Building
- 2 Dock High and 1 Grade Loading
- ESFR Fire Suppression
- 25' Warehouse Clear Height
- 400 Amps, 277/480V, 3 Phase
- LED Warehouse Lighting
- EV/IC Zoning

#### FOR MORE INFORMATION PLEASE CONTACT:

MARK SCHAFER
Executive Vice President
O: 909.652.9052 | M: 949.923.9890
E: MSchafer@daumcre.com
CA DRE #01902664

NOAH SAMARIN Executive Vice President O: 909.912.0007 | M: 714.812.1289 E: NSamarin@daumcre.com CA DRE #01755814





1645 W PARK AVE | SUITE 200 | REDLANDS | CA







1645 W PARK AVE | SUITE 200 | REDLANDS | CA

### **OFFICE PLAN**





### ±20,400 SF FOR SUBLEASE

STATE-OF-THE-ART HIGH IMAGE BUILDING

#### SITE PLAN





1645 W PARK AVE | SUITE 200 | REDLANDS | CA

### **PHOTOS**













1645 W PARK AVE | SUITE 200 | REDLANDS | CA

### **PHOTOS**





Although all information is furnished regarding for sale, rental or financing is from sources deemed reliable, such information has not been verified and no express representation is made nor is any to be implied as to the accuracy thereof, and it is submitted subject to errors, omissions, changes of price, rental or other conditions, prior sale, lease or financing, or withdrawal without notice. All Maps provided courtesy of Google Maps, Bing Maps, and Google Earth. D/AQ Corp. # 01129558