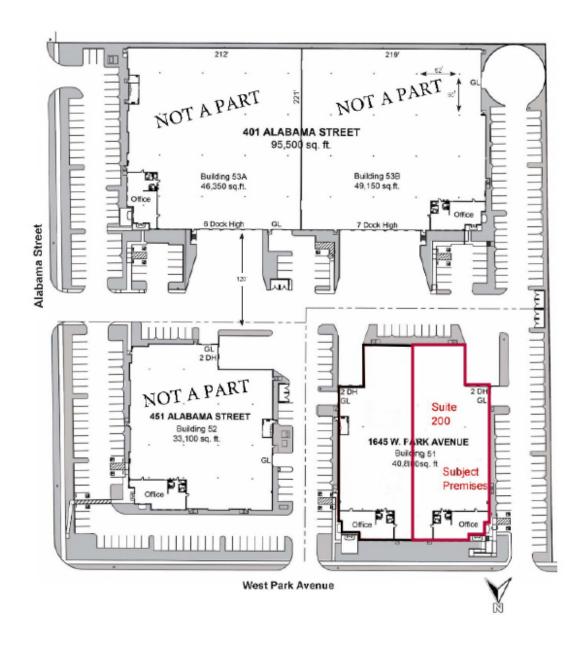

BUILDING 1645 W PARK AVE | SUITE 200 | REDLANDS | CA

### PROPERTY HIGHLIGHTS

- ±20,400 SF High Image Building
- 2 Dock High and 1 Grade Loading
- **ESFR Fire Suppression**
- 25' Warehouse Clear Height
- 400 Amps, 277/480V, 3 Phase
- **LED Warehouse Lighting**
- **EV/IC Zoning**

#### FOR MORE INFORMATION PLEASE CONTACT:

**MARK SCHAFER Executive Vice President** O: 909.652.9052 | M: 949.923.9890 E: MSchafer@daumcre.com CA DRE #01902664

NOAH SAMARIN **Executive Vice President** O: 909.912.0027 | M: 909.912.0017 E: NSamarin@daumcre.com CA DRE #01755814





COMMERCIAL REAL ESTATE SERVICES

1645 W PARK AVE | SUITE 200 | REDLANDS | CA





1645 W PARK AVE | SUITE 200 | REDLANDS | CA

### **OFFICE PLAN**





### ±20,400 SF FOR SUBLEASE

STATE-OF-THE-ART HIGH IMAGE BUILDING

#### SITE PLAN





1645 W PARK AVE | SUITE 200 | REDLANDS | CA

### **PHOTOS**









Although all information is furnished regarding for sale, rental or financing is from sources deemed reliable, such information has not been verified and no express representation is made nor is any to be implied as to the accuracy thereof, and it is submitted subject to errors, omissions, changes of price, rental or other conditions, prior sale, lease or financing, or withdrawal without notice. All Maps provided courtesy of Google Maps, Bing Maps, and Google Earth. D/AQ Corp. # 01129558



1645 W PARK AVE | SUITE 200 | REDLANDS | CA

### **PHOTOS**





Although all information is furnished regarding for sale, rental or financing is from sources deemed reliable, such information has not been verified and no express r