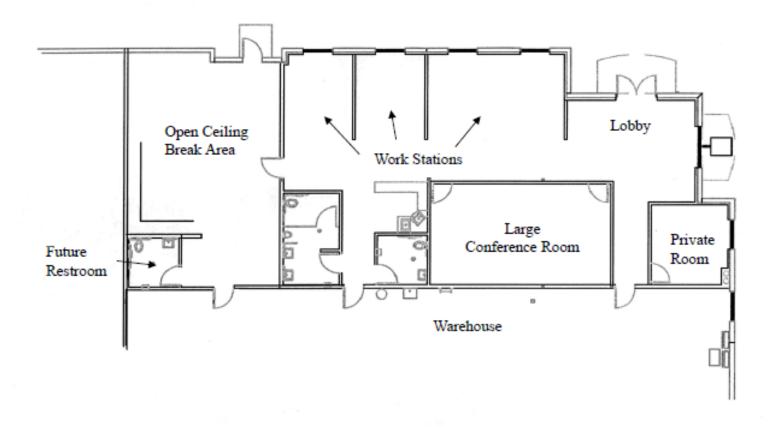

## ±20,400 SF FOR SUBLEASE

STATE-OF-THE-ART HIGH IMAGE BUILDING 1645 W PARK AVE | SUITE 200 | REDLANDS | CA

### PROPERTY HIGHLIGHTS

- ±20,400 SF High Image Building
- 2 Dock High and 1 Grade Loading
- **ESFR Fire Suppression**
- 25' Warehouse Clear Height
- 400 Amps, 277/480V, 3 Phase
- **LED Warehouse Lighting**
- **EV/IC Zoning**

#### FOR MORE INFORMATION PLEASE CONTACT:

**MARK SCHAFER Executive Vice President** O: 909.652.9052 | M: 949.923.9890 E: MSchafer@daumcre.com CA DRE #01902664

NOAH SAMARIN **Executive Vice President** O: 909.912.0027 | M: 909.912.0017 E: NSamarin@daumcre.com CA DRE #01755814





COMMERCIAL REAL ESTATE SERVICES

1645 W PARK AVE | SUITE 200 | REDLANDS | CA





1645 W PARK AVE | SUITE 200 | REDLANDS | CA

### **OFFICE PLAN**





### ±20,400 SF FOR SUBLEASE

STATE-OF-THE-ART HIGH IMAGE BUILDING

#### SITE PLAN





1645 W PARK AVE | SUITE 200 | REDLANDS | CA

### **PHOTOS**









Although all information is furnished regarding for sale, rental or financing is from sources deemed reliable, such information has not been verified and no express representation is made nor is any to be implied as to the accuracy thereof, and it is submitted subject to errors, omissions, changes of price, rental or other conditions, prior sale, lease or financing, or withdrawal without notice. All Maps provided courtesy of Google Maps, Bing Maps, and Google Earth. D/AQ Corp. # 01129558



1645 W PARK AVE | SUITE 200 | REDLANDS | CA

### **PHOTOS**





Although all information is furnished regarding for sale, rental or financing i