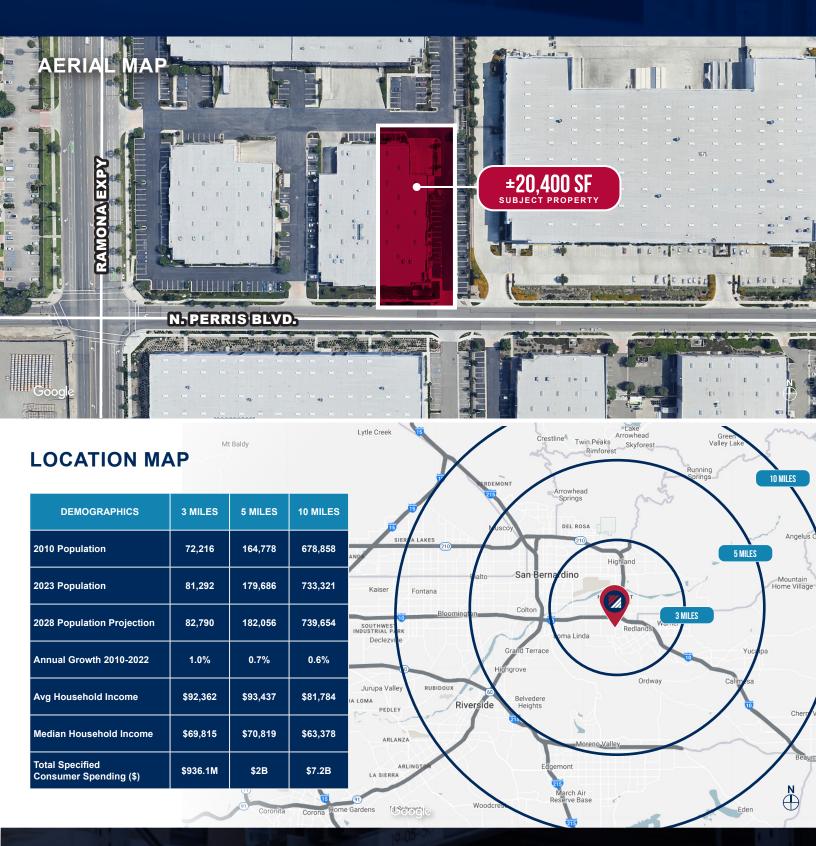

## ±20,400 SF FOR SUBLEASE

STATE-OF-THE-ART HIGH IMAGE BUILDING 1645 W PARK AVE | SUITE 200 | REDLANDS | CA

### PROPERTY HIGHLIGHTS

- ±20,400 SF High Image Building
- 2 Dock High and 1 Grade Loading
- **ESFR Fire Suppression**
- 25' Warehouse Clear Height
- 400 Amps, 277/480V, 3 Phase
- **LED Warehouse Lighting**
- **EV/IC Zoning**

#### FOR MORE INFORMATION PLEASE CONTACT:

**MARK SCHAFER Executive Vice President** O: 909.652.9052 | M: 949.923.9890 E: MSchafer@daumcre.com CA DRE #01902664

NOAH SAMARIN **Executive Vice President** O: 909.912.0027 | M: 909.912.0017 E: NSamarin@daumcre.com CA DRE #01755814





COMMERCIAL REAL ESTATE SERVICES

1645 W PARK AVE | SUITE 200 | REDLANDS | CA





1645 W PARK AVE | SUITE 200 | REDLANDS | CA

### **OFFICE PLAN**





### ±20,400 SF FOR SUBLEASE

STATE-OF-THE-ART HIGH IMAGE BUILDING

#### SITE PLAN





1645 W PARK AVE | SUITE 200 | REDLANDS | CA

### **PHOTOS**









Although all information is furnished regarding for sale, rental or financing is from sources deemed reliable, such information has not been verified and no express representation is made nor is any to be implied as to the accuracy thereof, and it is submitted subject to errors, omissions, changes of price, rental or other conditions, prior sale, lease or financing, or withdrawal without notice. All Maps provided courtesy of Google Maps, Bing Maps, and Google Earth. D/AQ Corp. # 01129558



1645 W PARK AVE | SUITE 200 | REDLANDS | CA

### **PHOTOS**





Although