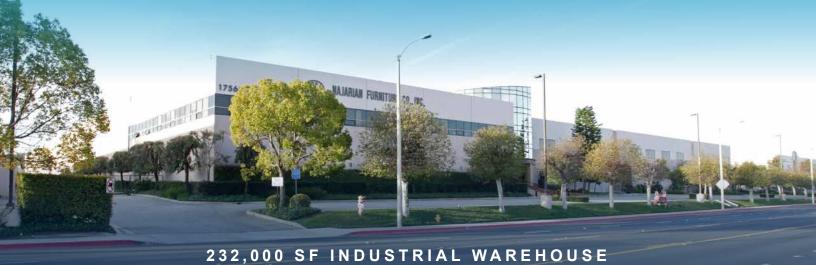

#### **PROPERTY HIGHLIGHTS**

- High Image Prime City of Industry location
- 232,000 SF Total
- 35,000 SF Office Area (Major Portion can be Removed)
- 32' Clear Height
- 23 Dock High Positions
- 2 GL-7' x 10'
- 9.83 Acres of Land Area
- 220 Parking
- Fenced Secured
- Available Possible Q1 2024

#### **KURT YACKO**

VICE PRESIDENT P: 562.692.7876 kyacko@daumccommercial.com DRE License: #01989353 OFF-MARKET ±232,000 SF INDUSTRIAL WAREHOUSE