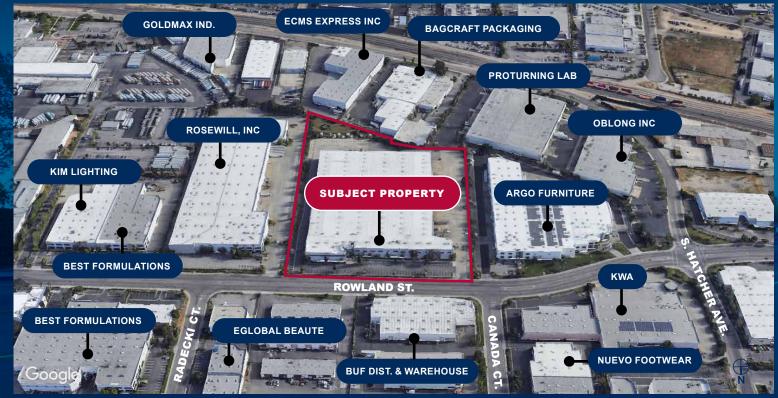

#### **PROPERTY HIGHLIGHTS**

- High Image Prime City of Industry location
- 232,000 SF Total
- 35,000 SF Office Area (Major Portion can be Removed)
- 32' Clear Height
- 23 Dock High Positions
- 2 GL-7' x 10'
- 9.83 Acres of Land Area
- 220 Parking
- Fenced Secured
- Available Possible Q1 2024

#### 17560 ROWLAND ST. | CITY OF INDUSTRY | CA | 91748