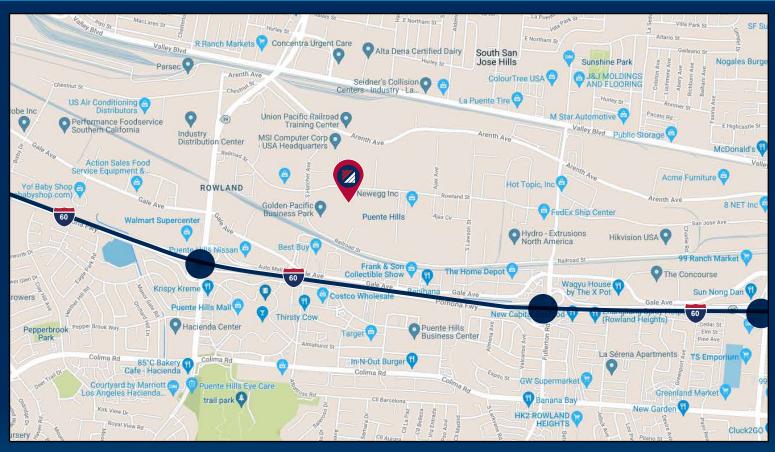

'
- 9.83 Acres of Land Area
- 220 Parking
- Fenced Secured
- Available Possible Q1 2024

NOTE: DO NOT DISTURB OR CONTACT TENANT!



#### FOR MORE INFORMATION, PLEASE CONTACT:

#### **DENNIS SANDOVAL**

EXECUTIVE VICE PRESIDENT P: 562.576.1421 | C: 562.884.9147 dsandoval@daumcommercial.com DRE License: #00687518

#### **KEVIN SANDOVAL**

ASSOCIATE VICE PRESIDENT P: 562.576.1420 | C: 562.618.9855 ksandoval@daumcommercial.com DRE License: #01963831

#### **BRYAN SANDOVAL**

ASSOCIATE
P: 310.538.6706 | C: 562.233.0807
bsandoval@daumcommercial.com
DRE License: #01924403

#### **KURT YACKO**

VICE PRESIDENT P: 562.692.7876 kyacko@daumccommercial.com DRE License: #01989353 OFF-MARKET ±232,000 SF INDUSTRIAL WAREHOUSE

## LEASE OPPORTUNITY



#### 17560 ROWLAND ST. | CITY OF INDUSTRY | CA | 91748