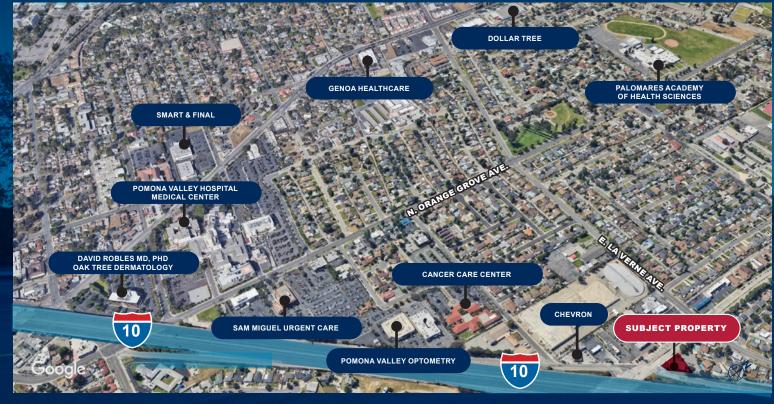

### 2040 N TOWNE AVE.

POMONA | CA | 91767

#### 2040 N TOWNE AVE. | POMONA | CA | 91767