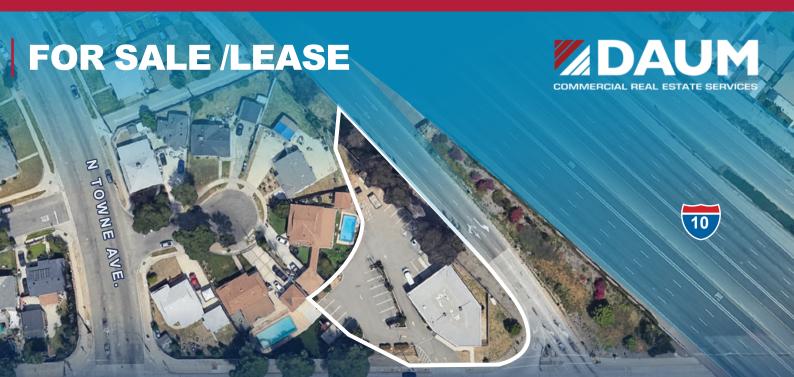

## **ADVANCE NOTICE**

4,555 SF ON 23,958 SF OF LAND

### 2040 N TOWNE AVE.

POMONA | CA | 91767

#### PROPERTY HIGHLIGHTS

- Unique Free-Standing office Bldg.
- 10 Freeway frontage and access
- Corner location
- Secured / Fenced ample parking
- Uses include: Office / Medical / Clinic /
   School / Retail
- Parking Ratio 7.03/1000 SF
- Sale Price and Lease Rate TBD