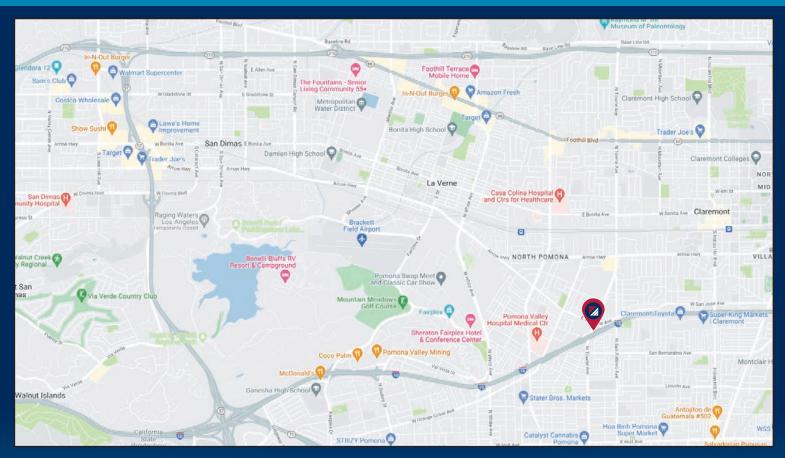

### 2040 N TOWNE AVE.

POMONA | CA | 91767

#### 2040 N TOWNE AVE. | POMONA | CA | 91767