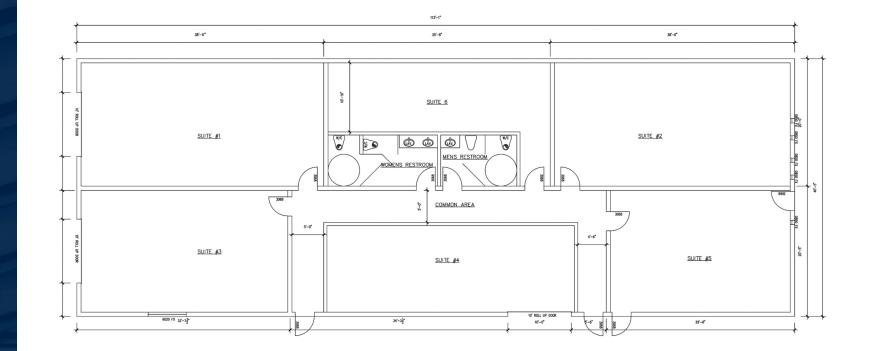

## FLOOR PLAN

# PROPERTY INFO 2326 EAST WASHINGTON STREET

Industrial Property | ± 4,560 SF

- Newly renovated building suited for the manufacturing, processing, extraction and infusion of cannabis products.
- Six (6) Suites ranging from ±500 SF ±1,000 SF
- Medical/Recreational license attached to the building
- On site dispensary and cultivation facility