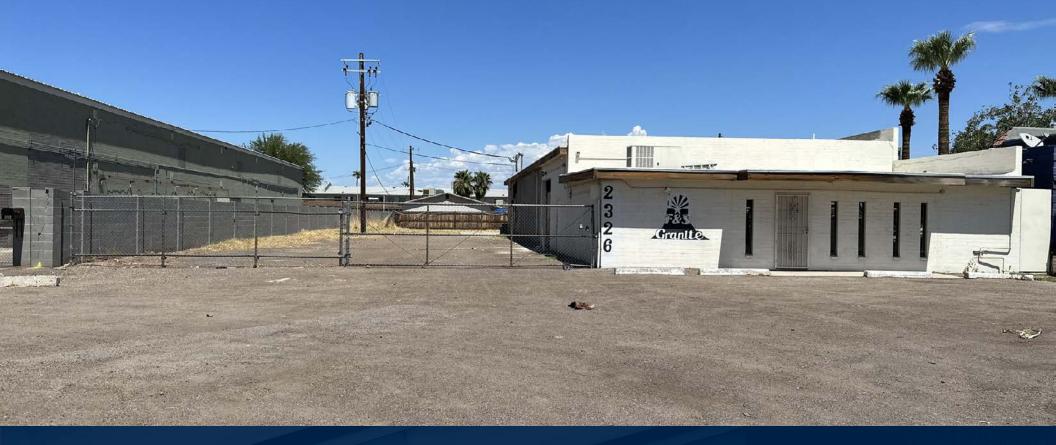

# PROPERTY INFO 2326 EAST WASHINGTON STREET

Industrial Property | ± 4,560 SF

- Newly renovated building suited for the manufacturing, processing, extraction and infusion of cannabis products.
- Six (6) Suites ranging from ±500 SF ±1,000 SF
- Medical/Recreational license attached to the building
- On site dispensary and cultivation facility

- Potential for vertical integration
- Looking for experienced tenants who are established in the Arizona cannabis market
- Rental rate shall vary and include a licensing fee