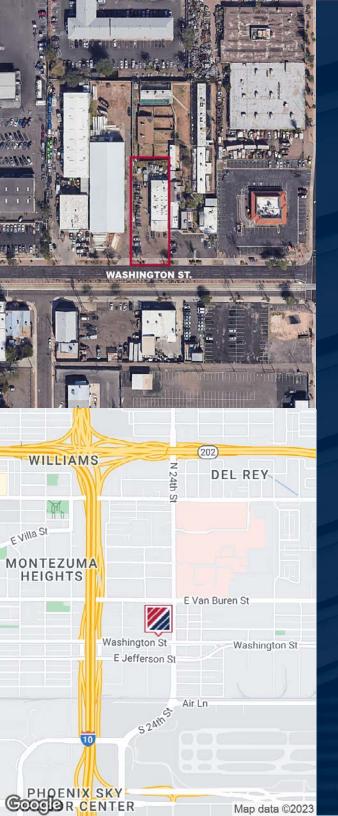

### 2326 E. WASHINGTON STREET Phoenix, AZ 85034

# PROPERTY INFO 2326 EAST WASHINGTON STREET

Industrial Property | ± 4,560 SF

- Newly renovated building suited for the manufacturing, processing, extraction and infusion of cannabis products.
- Six (6) Suites ranging from ±500 SF ±1,000 SF
- Medical/Recreational license attached to the building
- On site dispensary and cultivation facility