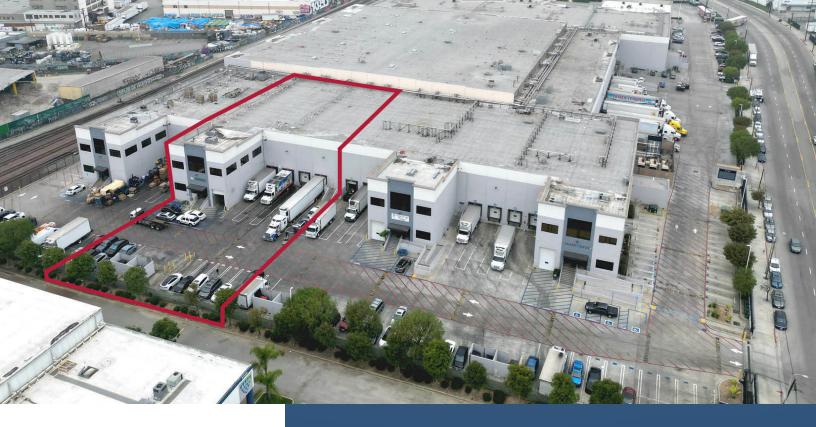

#### **PROPERTY HIGHLIGHTS**

- Sublease through 2/28/2025. Longer term Possible.
- Excellent Cold Storage and Food **Processing Unit**
- Located within the Washington Food Center
- ±7,020 SF Cooler & ±4,482 SF Freezer plus Cold Dock
- 30' Clear Warehouse & 28' Clear inside Cooler & Freezer
- Existing Racking Can be Made Available

### 3080 E WASHINGTON BLVD LOS ANGELES | CA