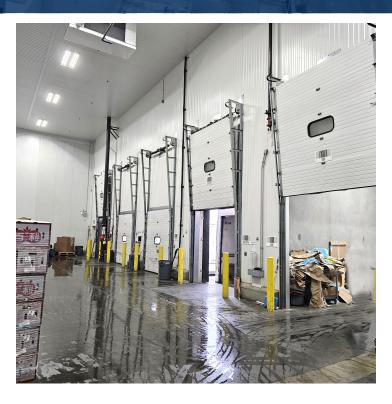

#### **PROPERTY HIGHLIGHTS**

- Sublease through 2/28/2025. Longer term Possible.
- Excellent Cold Storage and Food **Processing Unit**
- Located within the Washington Food Center
- ±7,020 SF Cooler & ±4,482 SF Freezer plus Cold Dock
- 30' Clear Warehouse & 28' Clear inside Cooler & Freezer
- Existing Racking Can be Made Available