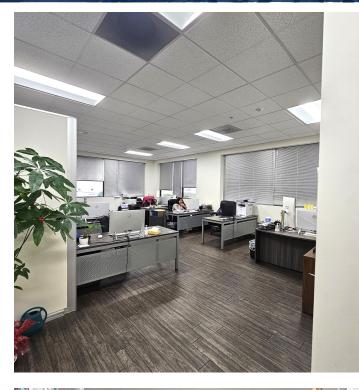

#### **PROPERTY HIGHLIGHTS**

- Sublease through 2/28/2025. Longer term Possible.
- Excellent Cold Storage and Food **Processing Unit**
- Located within the Washington Food Center
- ±7,020 SF Cooler & ±4,482 SF Freezer plus Cold Dock
- 30' Clear Warehouse & 28' Clear inside Cooler & Freezer
- Existing Racking Can be Made Available