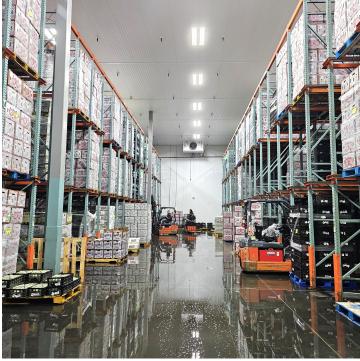

#### **PROPERTY HIGHLIGHTS**

- Sublease through 2/28/2025. Longer term Possible.
- Excellent Cold Storage and Food **Processing Unit**
- Located within the Washington Food Center
- ±7,020 SF Cooler & ±4,482 SF Freezer plus Cold Dock
- 30' Clear Warehouse & 28' Clear inside Cooler & Freezer
- Existing Racking Can be Made Available