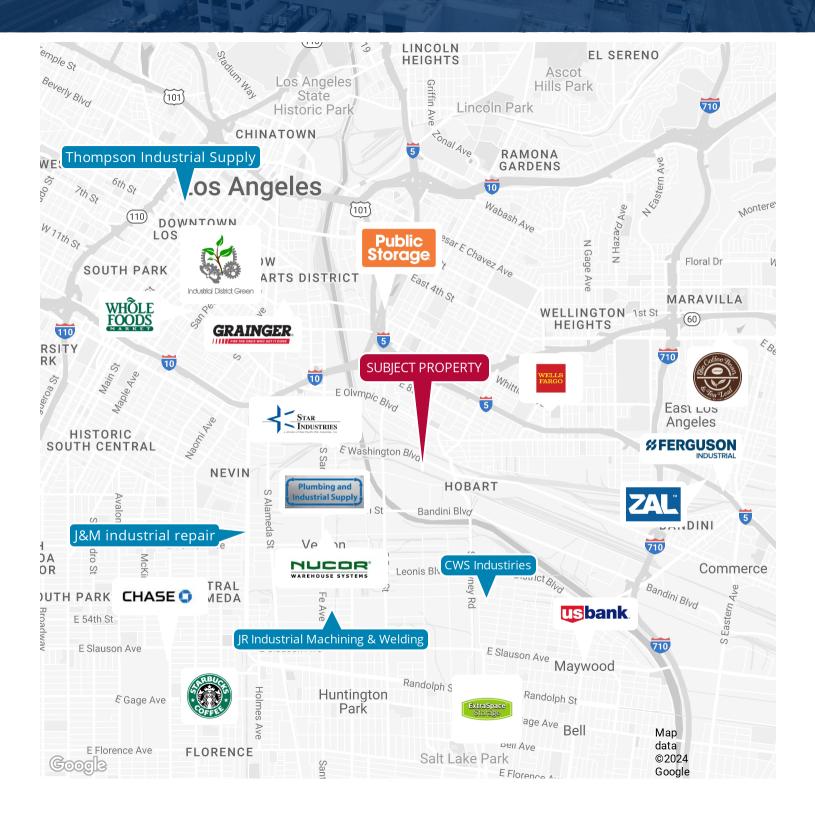

3080

E WASHINGTON BLVD LOS ANGELES | CA

## 3080 E WASHINGTON BLVD LOS ANGELES | CA