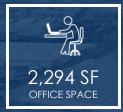

#### **PROPERTY HIGHLIGHTS**

- Sublease through 2/28/2025. Longer term Possible.
- Excellent Cold Storage and Food **Processing Unit**
- Located within the Washington Food Center
- ±7,020 SF Cooler & ±4,482 SF Freezer plus Cold Dock
- 30' Clear Warehouse & 28' Clear inside Cooler & Freezer
- Existing Racking Can be Made Available