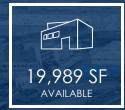

#### **PROPERTY HIGHLIGHTS**

- Sublease through 2/28/2025. Longer term Possible.
- Excellent Cold Storage and Food **Processing Unit**
- Located within the Washington Food Center
- ±7,020 SF Cooler & ±4,482 SF Freezer plus Cold Dock
- 30' Clear Warehouse & 28' Clear inside Cooler & Freezer
- Existing Racking Can be Made Available