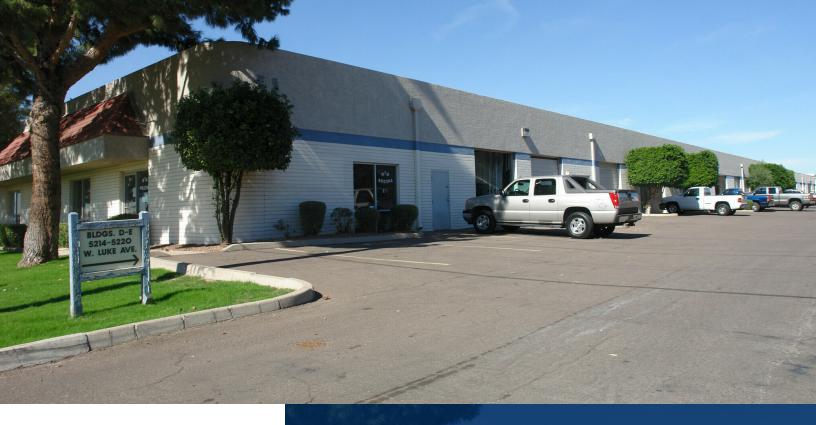

5214

WEST LUKE AVENUE, SUITE D-6 GLENDALE | AZ

# **PROPERTY HIGHLIGHTS**

- \$0.90 / SF / Month Modified Gross
- 1,323 SF Available
- Sublease Through 11/30/24
- Office, Restroom, and Warehouse (EVAP)
- 14' Clear Height
- 3 Phase Power
- Zoned M-2, Glendale
- Minutes to US 60