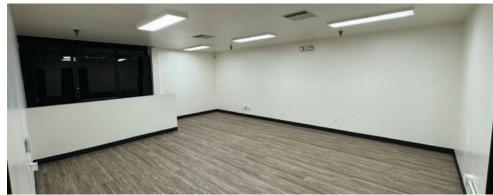

### LIGH I MANUFACTURING

AVAILABLE SF 7,200 SF

RATE \$1.05 PSF + CAM OFFICE SF 393 SF PARKING 8 Parking Spaces

#### **BUILDING HIGHLIGHTS**

- 400 amps of 220 Volts Power
- 14' Clear Height
- 1 Ground Level Door
- Private Outdoor Patio
- Secured Parking
- Centrally Located
- Light Industrial Zoned
- Clear Span Drop Cords
- Ideal for Garment Use