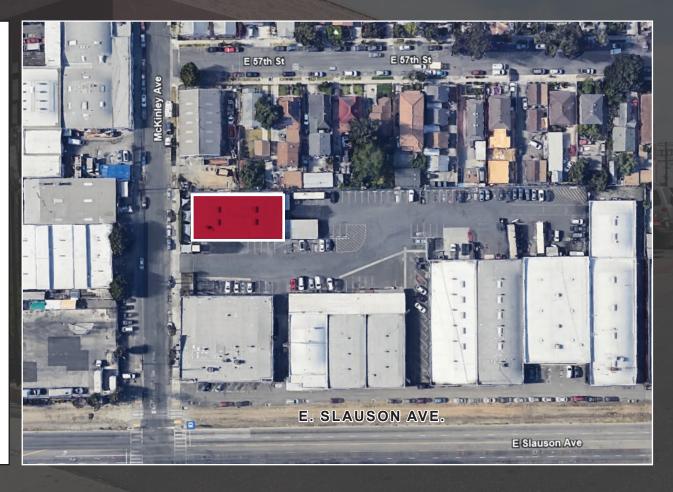

AVAILABLE 7,200 SF

# MANUFACTURING McKinley Ave 5716 MCKINLEY AVE. | LOS ANGELES | CA

### LIGH I MANUFACTURING

AVAILABLE SF 7,200 SF

RATE \$1.05 PSF + CAM OFFICE SF 393 SF PARKING 8 Parking Spaces