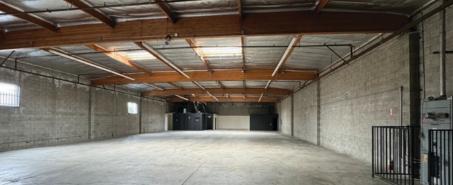

#### **BUILDING HIGHLIGHTS**

- 400 amps of 220 Volts Power
- 14' Clear Height
- 1 Ground Level Door
- Private Outdoor Patio
- Secured Parking
- Centrally Located
- Light Industrial Zoned
- Clear Span Drop Cords
- Ideal for Garment Use