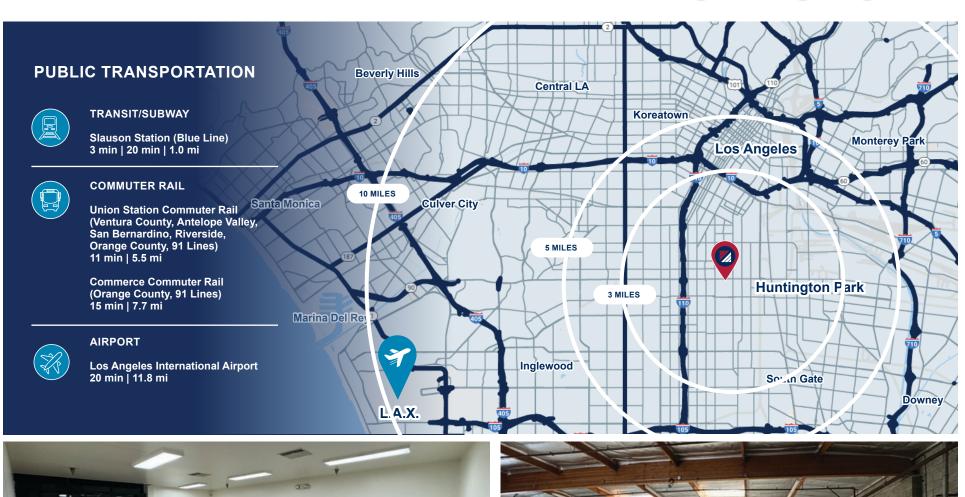

sy @Google & @Microsoft. Although all information is furnished regarding for sale, rental or financing is from sources deemed reliable, such information has not been verified and no express representation is made nor is any to be implied as to the accuracy thereof, and it is submitted subject to errors, omissions, changes of price, rental or other conditions, prior sale, lease or financing, or withdrawal without notice.



### LIGH I MANUFACTURING

AVAILABLE SF 7,200 SF

RATE \$1.05 PSF + CAM OFFICE SF 393 SF PARKING 8 Parking Spaces

#### **BUILDING HIGHLIGHTS**

- 400 amps of 220 Volts Power
- 14' Clear Height
- 1 Ground Level Door
- Private Outdoor Patio
- Secured Parking
- Centrally Located
- Light Industrial Zoned
- Clear Span Drop Cords
- Ideal for Garment Use





## MANUFACTURING