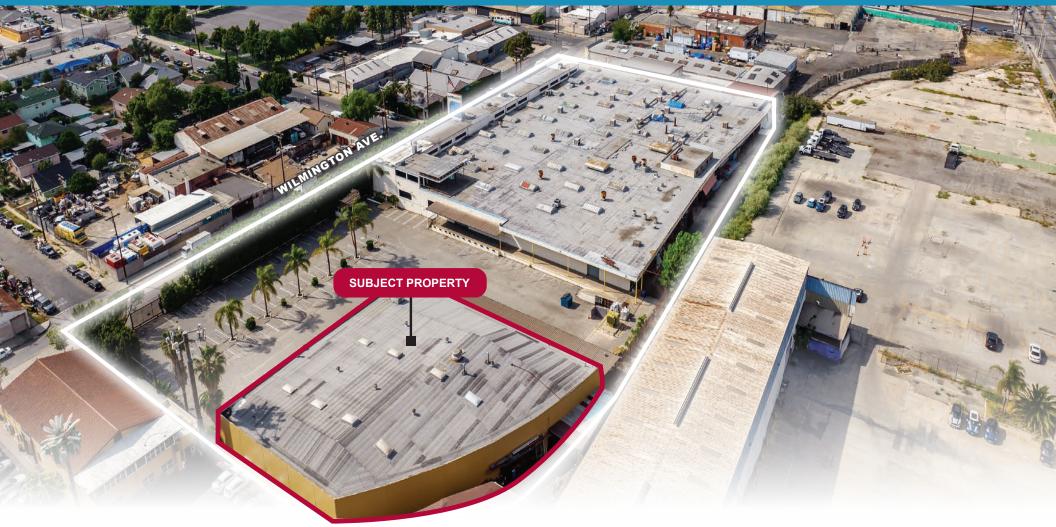

## 18,512 TOTAL SQUARE FEET ON 156,190 SF LOT

#### 18,512 TOTAL SQUARE FEET ON 156,190 SF LOT

#### 6100 WILMINGTON AVE. BLDG. 2 LOS ANGELES | CA