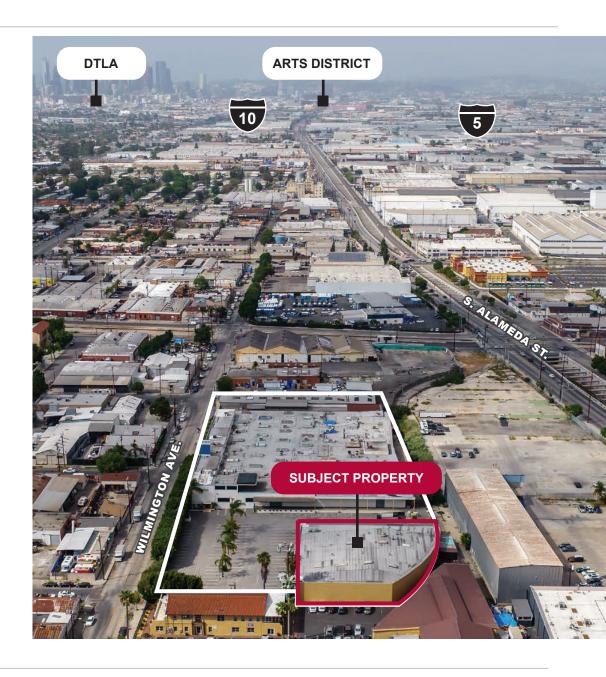

# FOR SUBLEASE

Alameda Corridor

Close Proximity to Major Highways

3.59 AC Total Land Size

Large Secured Fenced Parking for Containers

Heavily Distributed Power

#### **FOR SUBLEASE**

| LA Port         | 24 miles |
|-----------------|----------|
| Long Beach Port | 21 Miles |
| 10 Freeway      | 2 Miles  |
| 110 Freeway     | 4 Miles  |
| 5 Freeway       | 4 Miles  |
| DTLA            | 5 Miles  |
| Montebello      | 8 Miles  |
| LAX             | 15 Miles |
| Hollywood       | 11 Miles |
| Culver City     | 14 Miles |
| La Mirada       | 14 Miles |
| Beverly Hills   | 16 Miles |
| Santa Monica    | 19 Miles |