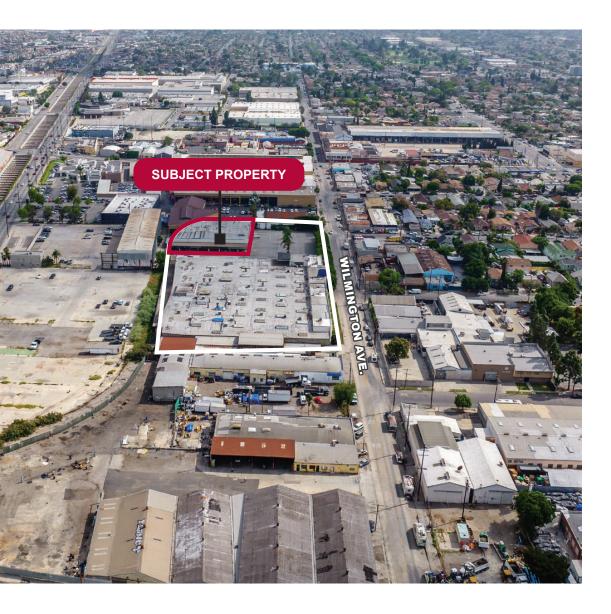

## 18,512 TOTAL SQUARE FEET ON 156,190 SF LOT

#### 6100 WILMINGTON AVE. BLDG. 2 LOS ANGELES | CA