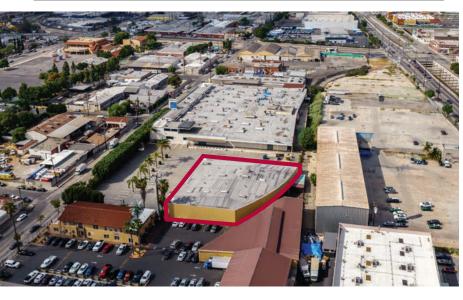

#### 18,512 TOTAL SQUARE FEET ON 156,190 SF LOT

#### 6100 WILMINGTON AVE. BLDG. 2 LOS ANGELES | CA