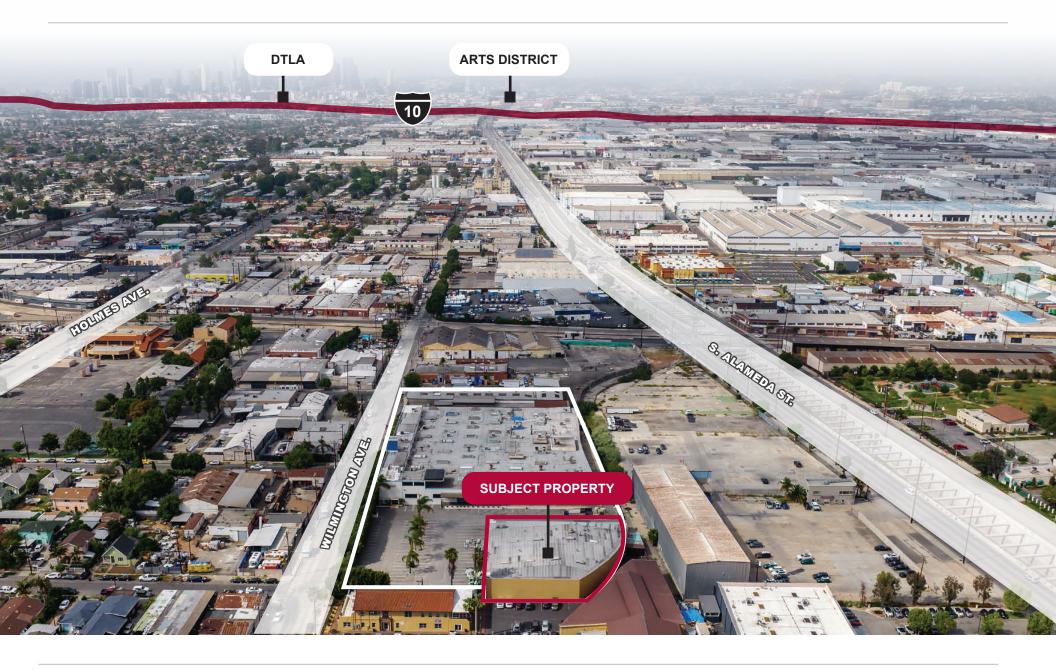

# FOR SUBLEASE

Alameda Corridor

Close Proximity to Major Highways

3.59 AC Total Land Size

Large Secured Fenced Parking for Containers

Heavily Distributed Power

#### **FOR SUBLEASE**

| LA Port         | 24 miles |
|-----------------|----------|
| Long Beach Port | 21 Miles |
| 10 Freeway      | 2 Miles  |
| 110 Freeway     | 4 Miles  |
| 5 Freeway       | 4 Miles  |
| DTLA            | 5 Miles  |
| Montebello      | 8 Miles  |
| LAX             | 15 Miles |
| Hollywood       | 11 Miles |
| Culver City     | 14 Miles |
| La Mirada       | 14 Miles |
| Beverly Hills   | 16 Miles |
| Santa Monica    | 19 Miles |