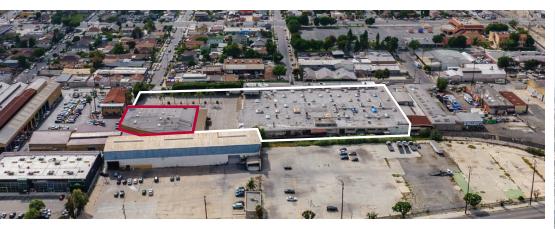

and no express representation is made nor is any to be implied as to the accuracy thereof, and it is submitted subject to errors, omissions, changes of price, rental or other conditions, prior sale, lease or financing, or withdrawal without notice.

#### **FOR SUBLEASE**

#### **PROPERTY SPECIFICATIONS:**

18,512 SF **AVAILABLE SIZE:** OFFICE SIZE: 3.111 SF 156,190SF LAND SIZE: YEAR BUILT: 1946 Renovated 2007 APNS: 6009-031-004 PARKING: 5 ZONING: HPM3 DOCK HIGH DOORS: 2 **CEILING HEIGHT:** 25' POWER: 400 A

#### **PROPERTY HIGHLIGHTS:**

- Proximate Freeway 110, 105, 10 and 710
- 23 miles from Long Beach port Secured fenced parking lot
- Clean manufacturing/ warehouse
- Exterior dock for convenient loading
- · Heavy Power





## 18,512 TOTAL SQUARE FEET ON 156,190 SF LOT

# FOR SUBLEASE











Alameda Corridor



Close Proximity to Major Highways



3.59 AC Total Land Size



Large Secured Fenced Parking for Containers



Heavily Distributed Power





#### 18,512 TOTAL SQUARE FEET ON 156,190 SF LOT

#### 6100 WILMINGTON AVE. BLDG. 2 LOS ANGELES | CA

#### **FOR SUBLEASE**

| LA Port         | 24 miles |
|-----------------|----------|
| Long Beach Port | 21 Miles |
| 10 Freeway      | 2 Miles  |
| 110 Freeway     | 4 Miles  |
| 5 Freeway       | 4 Miles  |
| DTLA            | 5 Miles  |
| Montebello      | 8 Miles  |
| LAX             | 15 Miles |
| Hollywood       | 11 Miles |
| Culver City     | 14 Miles |
| La Mirada       | 14 Miles |
| Beverly Hills   | 16 Miles |
| Santa Monica    | 19 Miles |







#### PARCEL MAP





#### **FOR SUBLEASE**

#### SITE PLAN



|