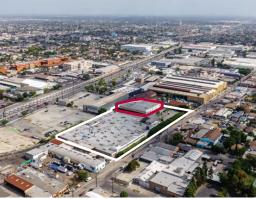

## 18,512 TOTAL SQUARE FEET ON 156,190 SF LOT

#### 6100 WILMINGTON AVE. BLDG. 2 LOS ANGELES | CA