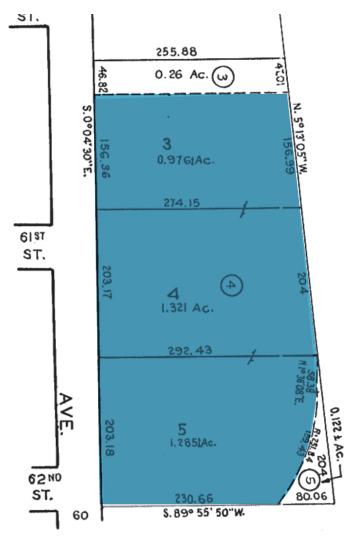

ARE FEET ON 156,190 SF LOT

# FOR SUBLEASE











Alameda Corridor



Close Proximity to Major Highways



3.59 AC Total Land Size



Large Secured Fenced Parking for Containers



Heavily Distributed Power





#### 18,512 TOTAL SQUARE FEET ON 156,190 SF LOT

#### 6100 WILMINGTON AVE. BLDG. 2 LOS ANGELES | CA

#### **FOR SUBLEASE**

| LA Port         | 24 miles |
|-----------------|----------|
| Long Beach Port | 21 Miles |
| 10 Freeway      | 2 Miles  |
| 110 Freeway     | 4 Miles  |
| 5 Freeway       | 4 Miles  |
| DTLA            | 5 Miles  |
| Montebello      | 8 Miles  |
| LAX             | 15 Miles |
| Hollywood       | 11 Miles |
| Culver City     | 14 Miles |
| La Mirada       | 14 Miles |
| Beverly Hills   | 16 Miles |
| Santa Monica    | 19 Miles |







#### PARCEL MAP





#### **FOR SUBLEASE**

#### SITE PLAN



| BUILDING 2                | 18,512 SF |
|---------------------------|-----------|
| OFFICE SPACE FIRST FLOOR  | 2,745 SF  |
| OFFICE SPACE SECOND FLOOR | 366 SF    |

WILMINGTON AVE.

## 18,512 TOTAL SQUARE FEET ON 156,190 SF LOT

## **FOR SUBLEASE**