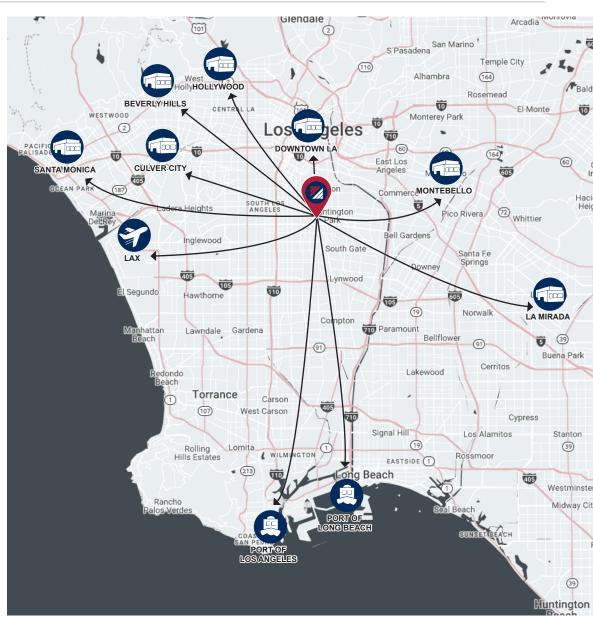

#### **FOR SUBLEASE**

| LA Port         | 24 miles |
|-----------------|----------|
| Long Beach Port | 21 Miles |
| 10 Freeway      | 2 Miles  |
| 110 Freeway     | 4 Miles  |
| 5 Freeway       | 4 Miles  |
| DTLA            | 5 Miles  |
| Montebello      | 8 Miles  |
| LAX             | 15 Miles |
| Hollywood       | 11 Miles |
| Culver City     | 14 Miles |
| La Mirada       | 14 Miles |
| Beverly Hills   | 16 Miles |
| Santa Monica    | 19 Miles |