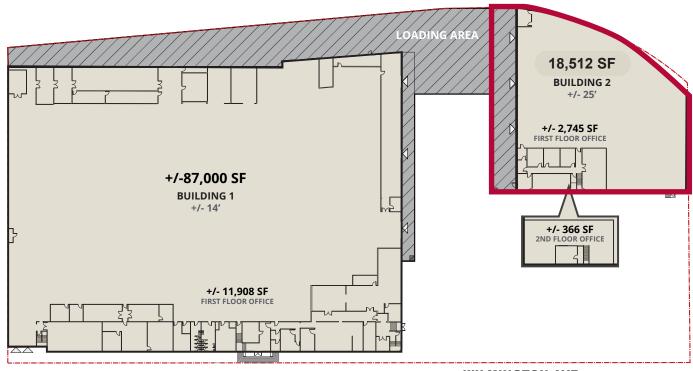

#### SITE PLAN

| BUILDING 2                | 18,512 SF |
|---------------------------|-----------|
| OFFICE SPACE FIRST FLOOR  | 2,745 SF  |
| OFFICE SPACE SECOND FLOOR | 366 SF    |

WILMINGTON AVE.