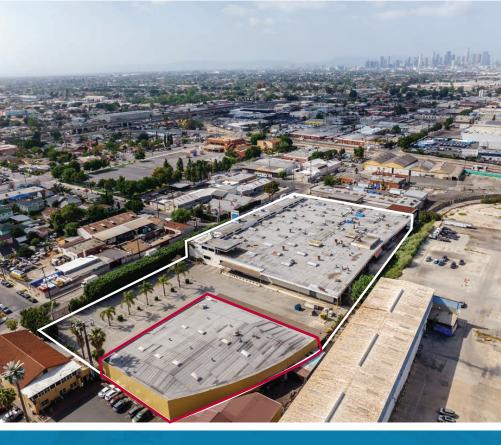

#### PARCEL MAP

#### SITE PLAN

| BUILDING 2                | 18,512 SF |
|---------------------------|-----------|
| OFFICE SPACE FIRST FLOOR  | 2,745 SF  |
| OFFICE SPACE SECOND FLOOR | 366 SF    |

WILMINGTON AVE.