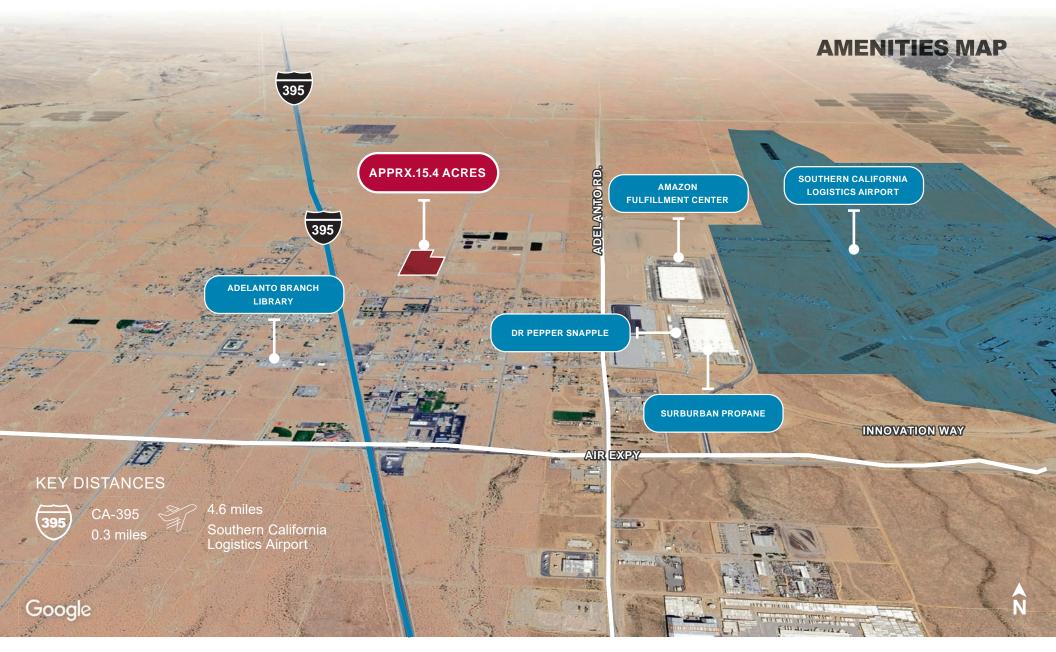

TE P: 562.692.8245 | M: 949.755.9966 E:jjiang@daumcommercial.com CA DRE # 02103623 DAN FOYE
EXECUTIVE VICE PRESIDENT
P: 909.912.0009
E: dan.foye@daumcommercial.com
CA DRE #01292002

#### PROPERTY HIGHLIGHTS



0459-053-70, 0459-053-71 0459-053-72 & 0459-053-74 APNS



**15.4 AC** Approx. lot size



**BTS**Build-to-Suit
Opportunity



## ±15.4 ACRES FOR SALE

AUBURN AVE. & MONTEZUMA ST. A D E L A N T O | C A

**AERIAL** 

### **PROPERTY HIGHLIGHTS**



APNs 0459-053-70, 0459-053-71, 0459-053-72 & 0459-053-74



BTS
Buid-to-Suit Opportunity



Approximately 15.4 Acres (670,824 SF) For Sale



Zoned ADD (Airport Development District)



Easy Access to Hwy 395



Sewer, Water, and Electric Utilities are Available at the Street.





## **CONCEPTUAL SITE PLAN**





#### **PHOTOS**















# ±15.4 ACRES FOR SALE

### **LOCATION MAP**