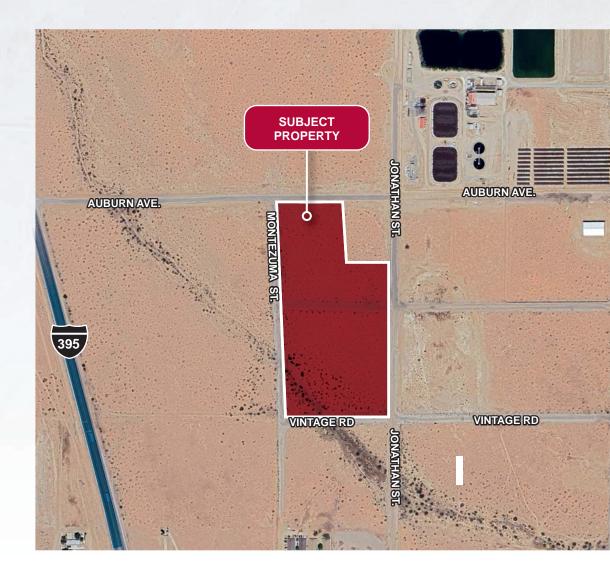

C A

#### **FOR MORE INFORMATION, CONTACT:**

JEFF JIANG ASSOCIATE P: 562.692.8245 | M: 949.755.9966 E:jjiang@daumcommercial.com CA DRE # 02103623 DAN FOYE
EXECUTIVE VICE PRESIDENT
P: 909.912.0009
E: dan.foye@daumcommercial.com
CA DRE #01292002

#### PROPERTY HIGHLIGHTS



0459-053-70, 0459-053-71 0459-053-72 & 0459-053-74 APNS



**15.4 AC** Approx. lot size



**BTS**Build-to-Suit
Opportunity



## ±15.4 ACRES FOR SALE

AUBURN AVE. & MONTEZUMA ST. A D E L A N T O | C A

**AERIAL** 

### **PROPERTY HIGHLIGHTS**



APNs 0459-053-70, 0459-053-71, 0459-053-72 & 0459-053-74



BTS
Buid-to-Suit Opportunity



Approximately 15.4 Acres (670,824 SF) For Sale



Zoned ADD (Airport Development District)



Easy Access to Hwy 395



Sewer, Water, and Electric Utilities are Available at the Street.





## **CONCEPTUAL SITE PLAN**





#### **PHOTOS**















# ±15.4 ACRES FOR SALE

### **LOCATION MAP**