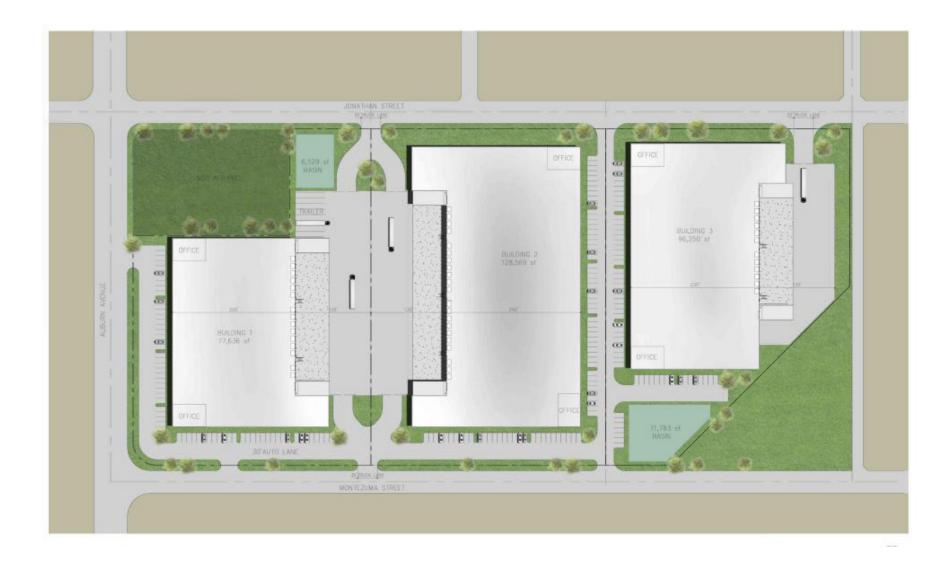

CONTACT:**

JEFF JIANG ASSOCIATE P: 562.692.8245 | M: 949.755.9966 E:jjiang@daumcommercial.com CA DRE # 02103623 DAN FOYE
EXECUTIVE VICE PRESIDENT
P: 909.912.0009
E: dan.foye@daumcommercial.com
CA DRE #01292002

#### PROPERTY HIGHLIGHTS



0459-053-70, 0459-053-71 0459-053-72 & 0459-053-74 APNS



**15.4 AC** Approx. lot size



**BTS**Build-to-Suit
Opportunity



## ±15.4 ACRES FOR SALE

AUBURN AVE. & MONTEZUMA ST. A D E L A N T O | C A

**AERIAL** 

### **PROPERTY HIGHLIGHTS**



APNs 0459-053-70, 0459-053-71, 0459-053-72 & 0459-053-74



BTS
Buid-to-Suit Opportunity



Approximately 15.4 Acres (670,824 SF) For Sale



Zoned ADD (Airport Development District)



Easy Access to Hwy 395



Sewer, Water, and Electric Utilities are Available at the Street.





## **CONCEPTUAL SITE PLAN**





#### **PHOTOS**















# ±15.4 ACRES FOR SALE

### **LOCATION MAP**