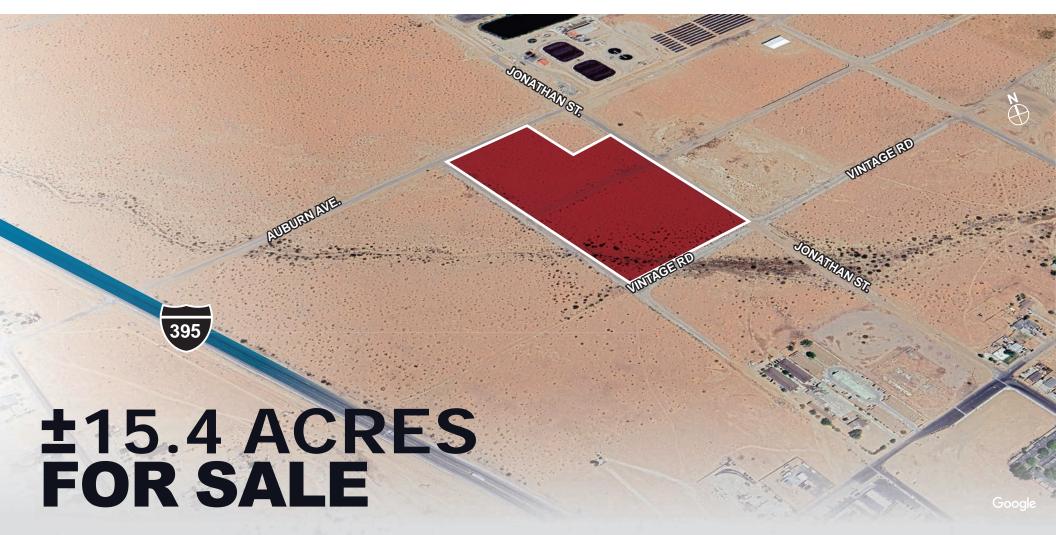

## ±15.4 ACRES FOR SALE

AUBURN AVE. & MONTEZUMA ST. A D E L A N T O | C A

**AERIAL** 

# ±15.4 ACRES FOR SALE