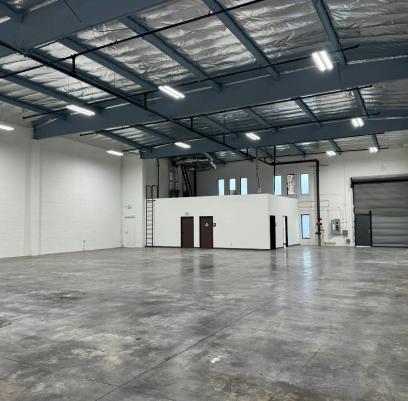

# **PROPERTY HIGHLIGHTS:**

- High Quality Industrial Building
- One (1) Ground Level Door
- 22" Interior Clearance
- · Gated Yard and Dedicated Parking
- Conveniently located next to I-605, I-210, and I-10 Freeways
- Asking Price: \$10,720.20/month (\$1.70psf - Gross)