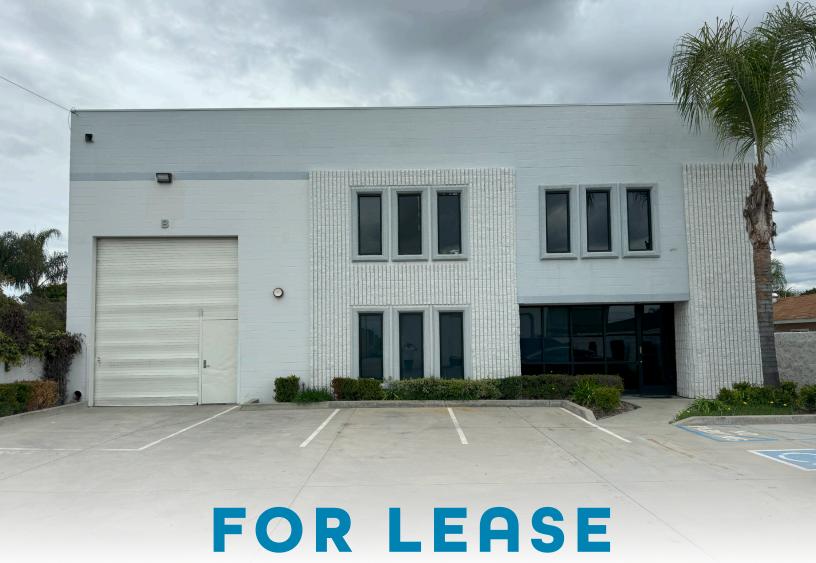

INDUSTRIAL BUILDING | ±6,306 SFSF ON ±0.47 AC 5020 HEINTZ ST. | UNIT B | BALDWIN PARK | CA 91706

210

# **PROPERTY HIGHLIGHTS:**

- High Quality Industrial Building
- One (1) Ground Level Door
- 22" Interior Clearance
- · Gated Yard and Dedicated Parking
- Conveniently located next to I-605, I-210, and I-10 Freeways
- Asking Price: \$10,720.20/month (\$1.70psf - Gross)