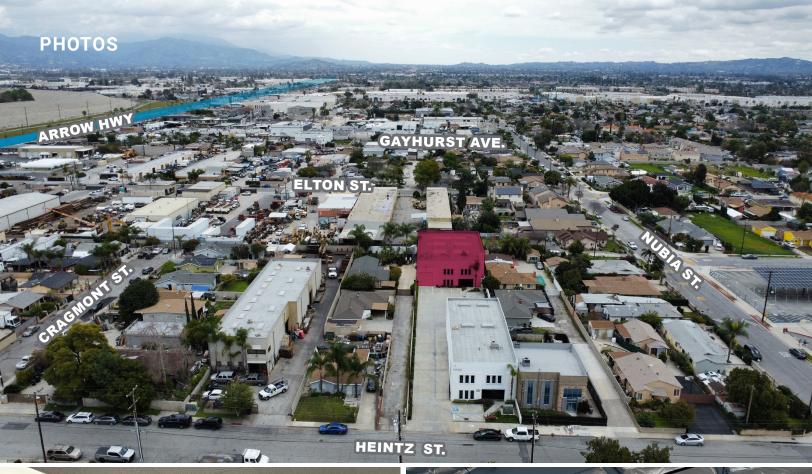

INDUSTRIAL BUILDING | ±6,306 SFSF ON ±0.47 AC 5020 HEINTZ ST. | UNIT B | BALDWIN PARK | CA 91706

210

TO I-605, I-210, and

FOR MORE INFORMATION, PLEASE CONTACT: