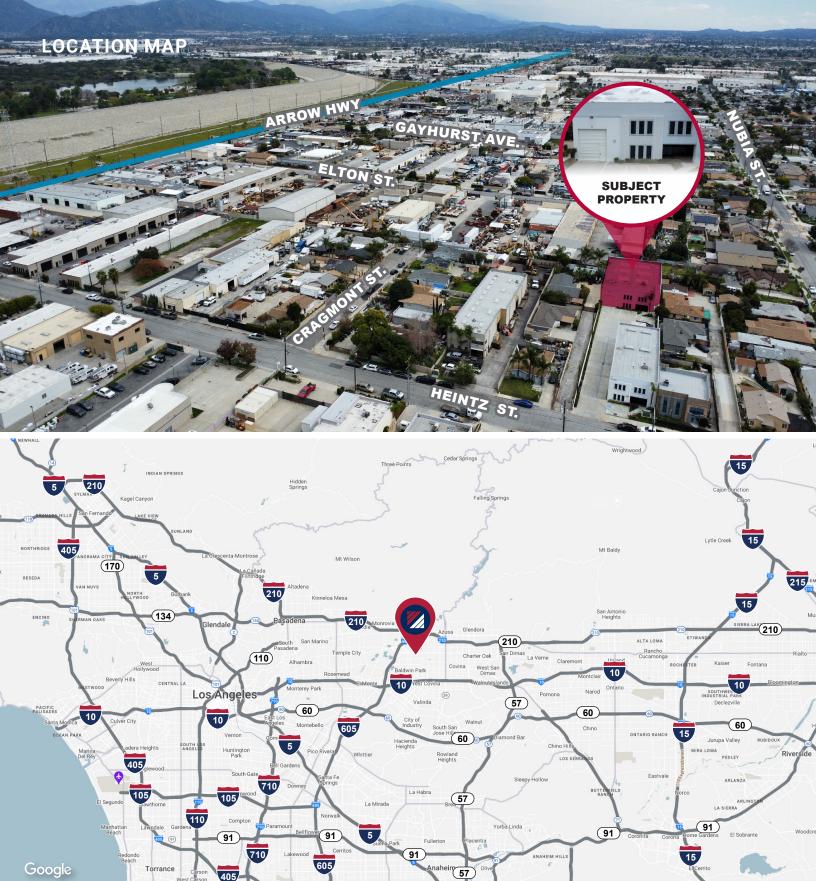

INDUSTRIAL BUILDING | ±6,306 SFSF ON ±0.47 AC 5020 HEINTZ ST. | UNIT B | BALDWIN PARK | CA 91706

210

TO I-605, I-210, and

FOR MORE INFORMATION, PLEASE CONTACT: