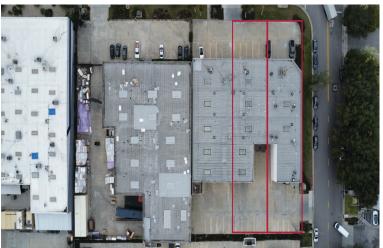

INDUSTRIAL BUILDLING | ±6,469 & ±6,500 SF 4802 LITTLEJOHN ST. UNIT A & B | BALDWIN PARK | CA

## **PROPERTY HIGHLIGHTS:**

- Unit A: 6,500 SF
- Unit B: 6,469 SF
- Interior Renovations Underway
- 1 Ground Level | 1 Dock High Each Unit
- Immediate Access to the I-605 freeway
- 20' Clearance
- Asking Rate: \$1.80/Gross