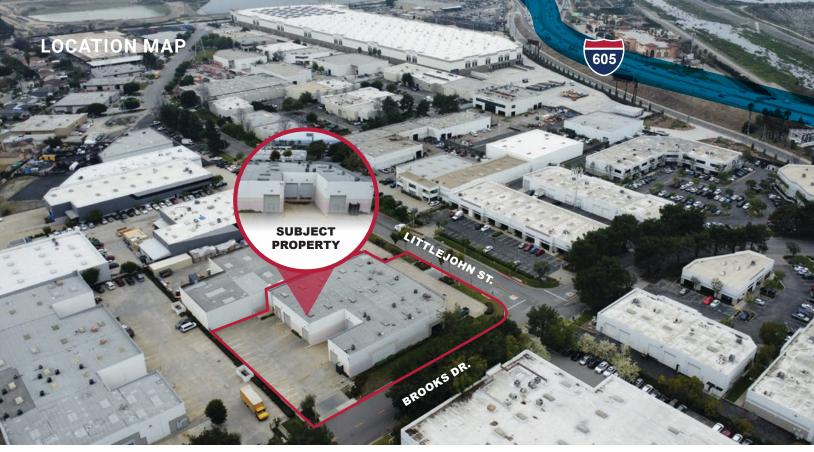

INDUSTRIAL BUILDLING | ±6,469 & ±6,500 SF 4802 LITTLEJOHN ST. UNIT A & B | BALDWIN PARK | CA

## **PROPERTY HIGHLIGHTS:**

- Unit A: 6,500 SF
- Unit B: 6,469 SF
- Interior Renovations Underway
- 1 Ground Level | 1 Dock High Each Unit
- Immediate Access to the I-605 freeway
- 20' Clearance
- Asking Rate: \$1.80/Gross