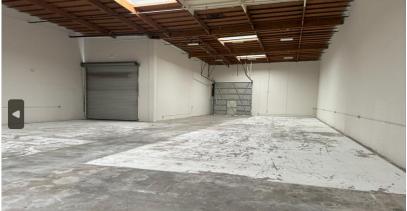

## **PROPERTY HIGHLIGHTS:**

- Unit A: 6,500 SF
- Unit B: 6,469 SF
- Interior Renovations Underway
- 1 Ground Level | 1 Dock High Each Unit
- Immediate Access to the I-605 freeway
- 20' Clearance
- Asking Rate: \$1.80/Gross