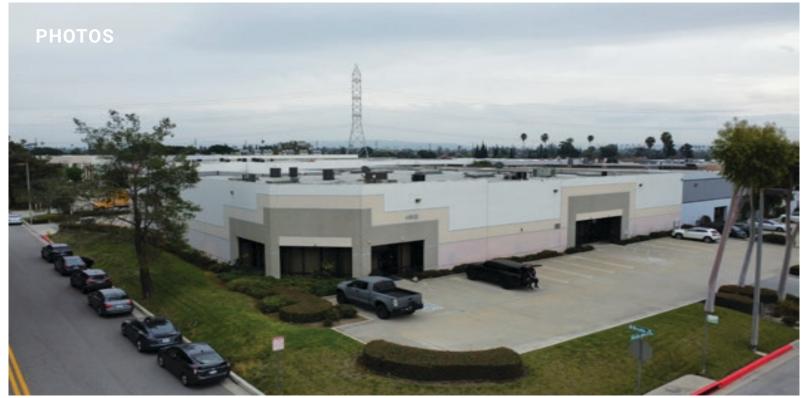

INDUSTRIAL BUILDLING | ±6,469 & ±6,500 SF 4802 LITTLEJOHN ST. UNIT A & B | BALDWIN PARK | CA

## **PROPERTY HIGHLIGHTS:**

- Unit A: 6,500 SF
- Unit B: 6,469 SF
- Interior Renovations Underway
- 1 Ground Level | 1 Dock High Each Unit
- Immediate Access to the I-605 freeway
- 20' Clearance
- Asking Rate: \$1.80/Gross