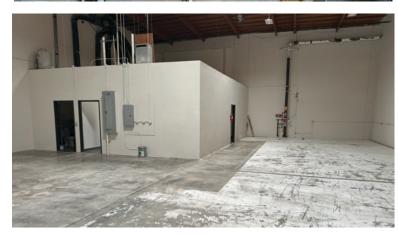

## **PROPERTY HIGHLIGHTS:**

- Unit A: 6,500 SF
- Unit B: 6,469 SF
- Interior Renovations Underway
- 1 Ground Level | 1 Dock High Each Unit
- Immediate Access to the I-605 freeway
- 20' Clearance
- Asking Rate: \$1.80/Gross