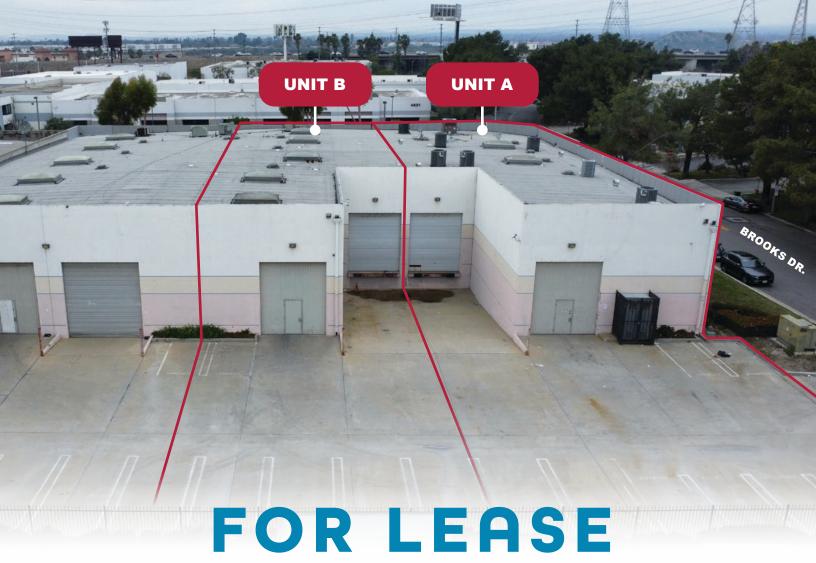

INDUSTRIAL BUILDLING | ±6,469 & ±6,500 SF 4802 LITTLEJOHN ST. UNIT A & B | BALDWIN PARK | CA

## **PROPERTY HIGHLIGHTS:**

- Unit A: 6,500 SF
- Unit B: 6,469 SF
- Interior Renovations Underway
- 1 Ground Level | 1 Dock High Each Unit
- Immediate Access to the I-605 freeway
- 20' Clearance
- Asking Rate: \$1.80/Gross