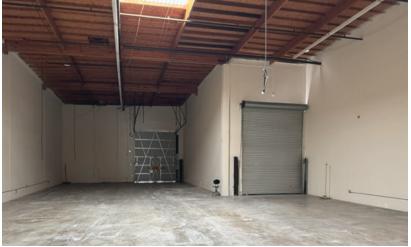

## **PROPERTY HIGHLIGHTS:**

- Unit A: 6,500 SF
- Unit B: 6,469 SF
- Interior Renovations Underway
- 1 Ground Level | 1 Dock High Each Unit
- Immediate Access to the I-605 freeway
- 20' Clearance
- Asking Rate: \$1.80/Gross