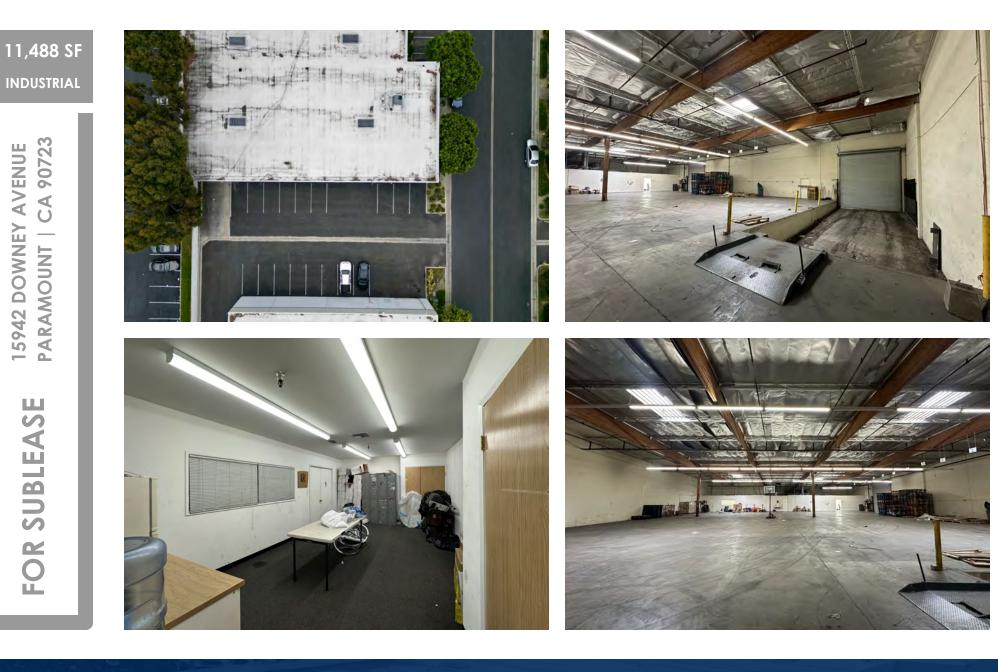

# 11,488 SF

15942 DOWNEY AVENUE PARAMOUNT | CA 90723

FOR SUBLEASE

#### **PROPERTY FEATURES**

- ±11,488 SF Warehouse
- ±1,744 SF Office
- One (1) Grade Level Door (15'x14')
- One (1) DH Interior Truck Well (14'x14')

- Power: 400a/120 280v 3p 4w (Verify)
- Sublease term through 11/30/2024
- \$1.00 / SF / Month /Gross