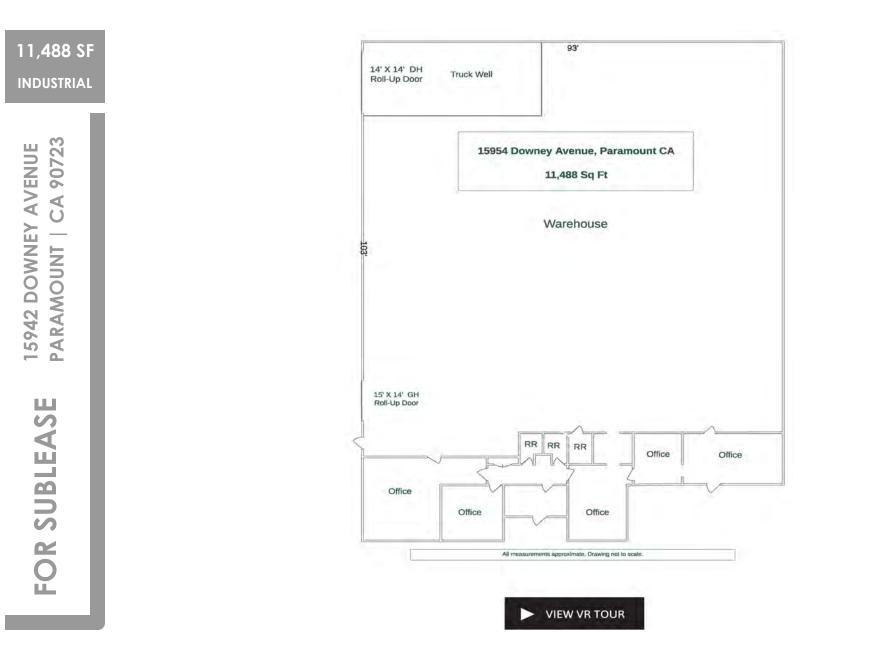

# 11,488 SF

15942 DOWNEY AVENUE PARAMOUNT | CA 90723

FOR SUBLEASE

#### **PROPERTY FEATURES**

- ±11,488 SF Warehouse
- ±1,744 SF Office
- One (1) Grade Level Door (15'x14')
- One (1) DH Interior Truck Well (14'x14')

- Power: 400a/120 280v 3p 4w (Verify)
- Sublease term through 11/30/2024
- \$1.00 / SF / Month /Gross