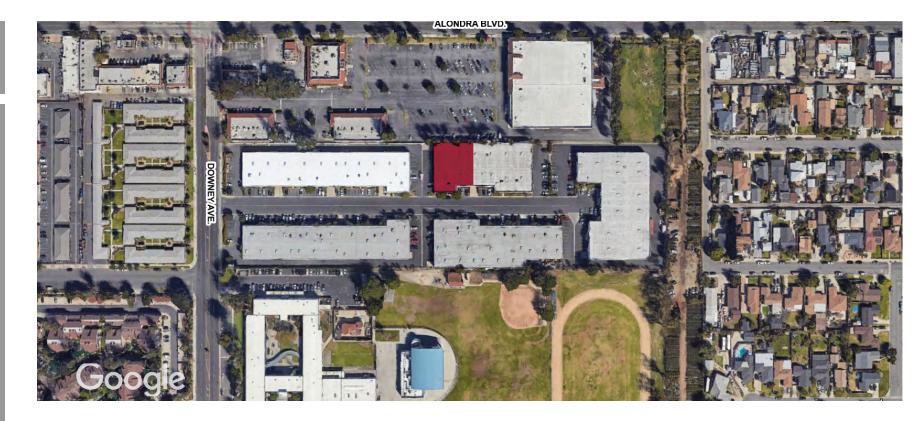

#### Clark Ave 11,488 SF Garfield Ave owney Woodruff Ave **INDUSTRIAL** CLEARWATER > East Compton 605 710 RENDALIA Paramount Alondra Blvd Lakewood Blvd Flower St Bellflower 70th 2 EEWAY CIRCLE (91) (91)Google Artesia Blvd Map data ©2024