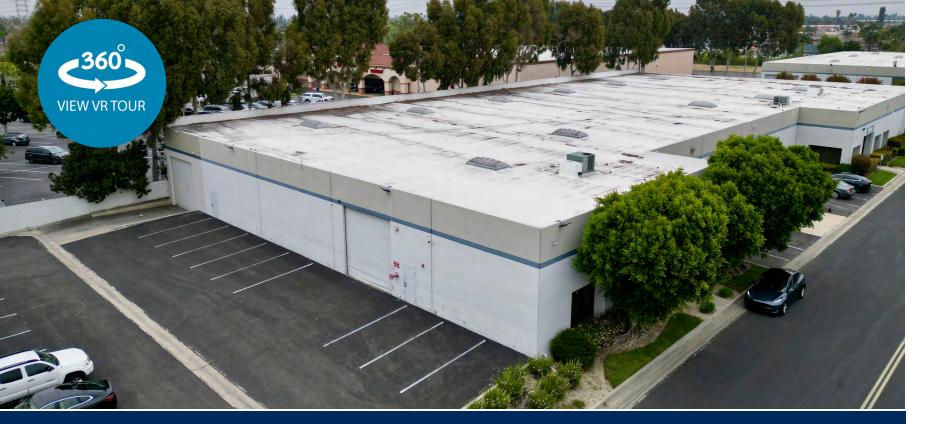

# 11,488 SF

15942 DOWNEY AVENUE PARAMOUNT | CA 90723

FOR SUBLEASE

#### **PROPERTY FEATURES**

- ±11,488 SF Warehouse
- ±1,744 SF Office
- One (1) Grade Level Door (15'x14')
- One (1) DH Interior Truck Well (14'x14')

- Power: 400a/120 280v 3p 4w (Verify)
- Sublease term through 11/30/2024
- \$1.00 / SF / Month /Gross