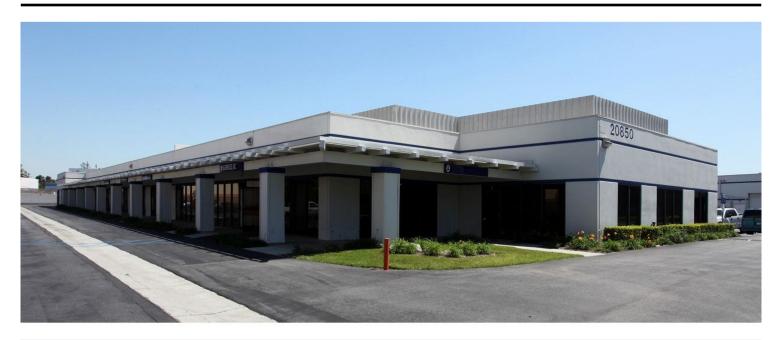

**Daum Commercial** 

19191 South Vermont Avenue, Suite 850, Torrance, CA 90502 | 310-538-6700

**Available SF** 6,320 SF **Industrial For Lease Building Size** 19,796 SF

Property Name: Leapwood Dominguez

Address: 20850 Leapwood Ave, Unit A-D, Carson, CA 90746

Cross Streets: Leapwood Ave/E Dominguez St

Prime Front Unit
Professional Business Park Environment
Immediate Access to 405 Fwy
Great Access to Carson Mall, Restaurants, and Major Amenities

| Lease Rate/Mo: | \$9,290                         | Sprinklered:            | No               | Office SF / #:        | 720 SF / 1     |
|----------------|---------------------------------|-------------------------|------------------|-----------------------|----------------|
| Lease Rate/SF: | \$1.47                          | Clear Height:           | 14'              | Restrooms:            | 2              |
| Lease Type:    | Modified Gross / Op. Ex: \$0.08 | GL Doors/Dim:           | 4 / 10'x10'      | Office HVAC:          | Heat & AC      |
| Available SF:  | 6,320 SF                        | DH Doors/Dim:           | 0                | Finished Ofc Mezz:    | 0 SF           |
| Minimum SF:    | 6,320 SF                        | A: 200 V: 208 0: 3 W: 4 |                  | Include In Available: | No             |
| Prop Lot Size: | POL                             | Construction Type:      | TILT UP          | Unfinished Mezz:      | 0 SF           |
| Term:          | 2-5 Years                       | Const Status/Year Blt:  | Existing / 1977  | Include In Available: | No             |
| Sale Price:    | NFS                             |                         |                  | Possession:           | Now            |
| Sale Price/SF: | NFS                             | Whse HVAC:              |                  | Vacant:               | Yes            |
| Taxes:         | \$53,453 / 2023                 | Parking Spaces: 12      | / Ratio: 1.9:1/  | To Show:              | Call broker    |
| Yard:          | Fenced/Paved                    | Rail Service:           | No               | Market/Submarket:     | Carson/Compton |
| Zoning:        | ML                              | Specific Use:           | Warehouse/Office | APN#:                 | 7381025067     |