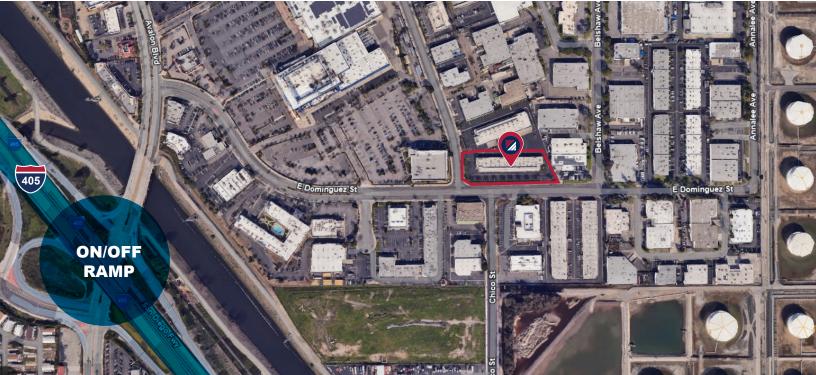

1007

12 Parking Spaces, 1.7:1,000 SF14' Clear Height

- 4 GL Doors
- Immediate Access to 405 Fwy
- Great Access to Carson Mall,

Restaurants, and Major Amenities

# 20850 LEAPWOOD AVE. | UNITS A-D CARSON, CA