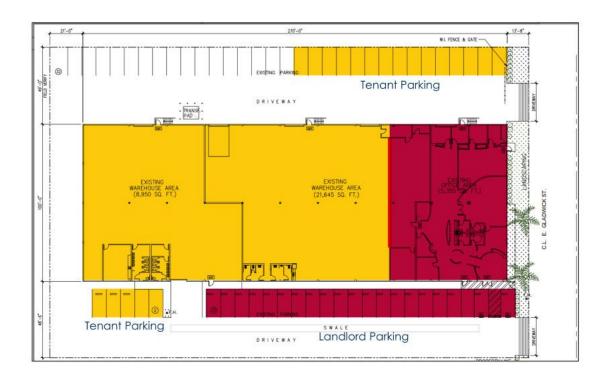

## 2134 E. GLADWICK ST.

Compton, CA 90220

Premises, Project, and Parking Exhibit

"ALL MEASUREMENTS ARE APPROXIMATE AND ARE NOT TO SCALE. MEASUREMENTS ARE INTERIOR MEASUREMENTS, FLOOR PLAN DOES NOT SHOW ALL IMPROVEMENTS.