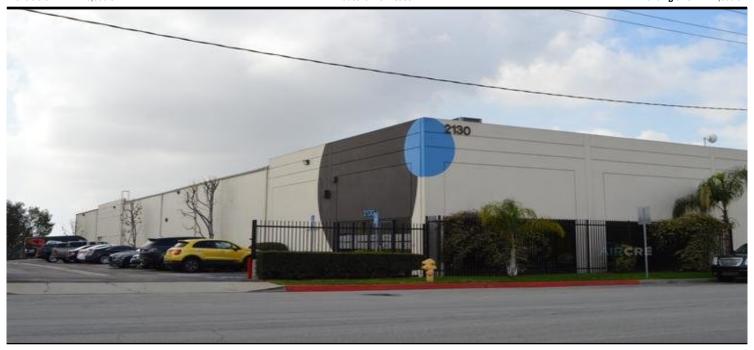

**Unfinished Mezz:** 

Possession:

Vacant:

To Show:

APN#:

Available SF 20,000 SF Industrial For Lease Building Size 27,000 SF

Address: 2134 E Gladwick St, Rancho Dominguez, CA 90220
Cross Streets: S Wilmington Ave/E Gladwick St