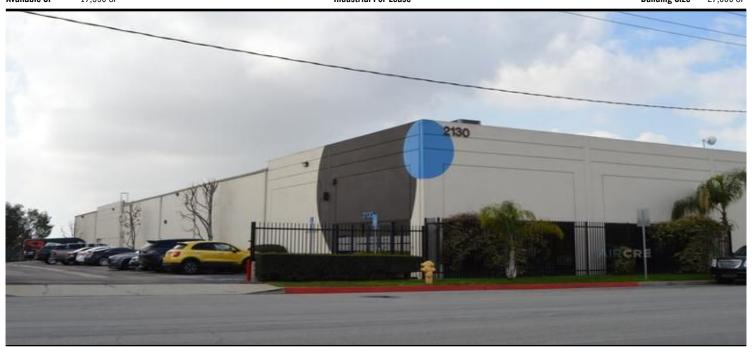

**Unfinished Mezz:** 

Possession:

Vacant:

To Show:

APN#:

Available SF 17,350 SF Industrial For Lease Building Size 27,000 SF

Address: 2134 E Gladwick St, Rancho Dominguez, CA 90220
Cross Streets: S Wilmington Ave/E Gladwick St