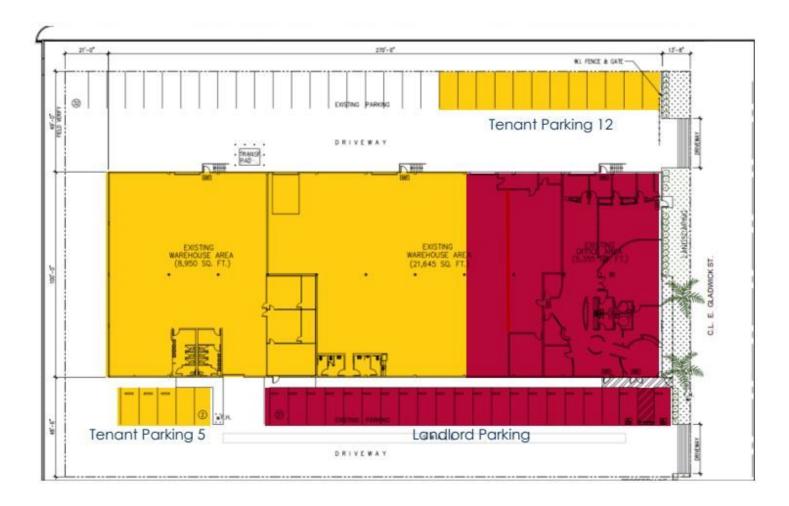

**Unfinished Mezz:** 

Possession:

Vacant:

To Show:

APN#:

Available SF 17,350 SF Industrial For Lease Building Size 27,000 SF

Address: 2134 E Gladwick St, Rancho Dominguez, CA 90220
Cross Streets: S Wilmington Ave/E Gladwick St

Const Status/Year Blt:

Parking Spaces: 20

A: 800 V: 277/480 0: 3 W: 4

Dock High & Ground Level Loading Benefits Of Location In Unincorporated LA County Sprinklered

Yes

19'

2 / 7.5'x10'

2 / 12'x11'