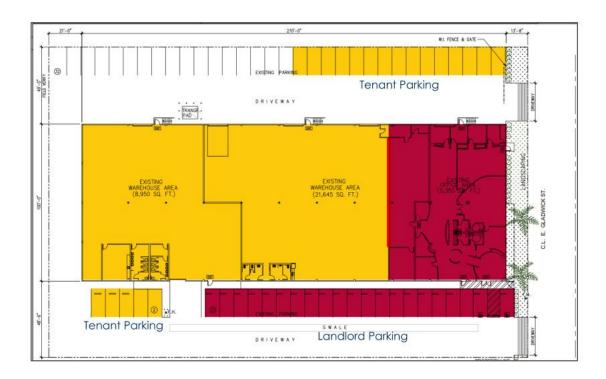

## 2134 E. GLADWICK ST.

Compton, CA 90220 Premises, Project, and Parking Exhibit

"ALL MEASUREMENTS ARE APPROXIMATE AND ARE NOT TO SCALE. MEASUREMENTS ARE INTERIOR MEASUREMENTS, FLOOR PLAN DOES NOT SHOW ALL IMPROVEMENTS.