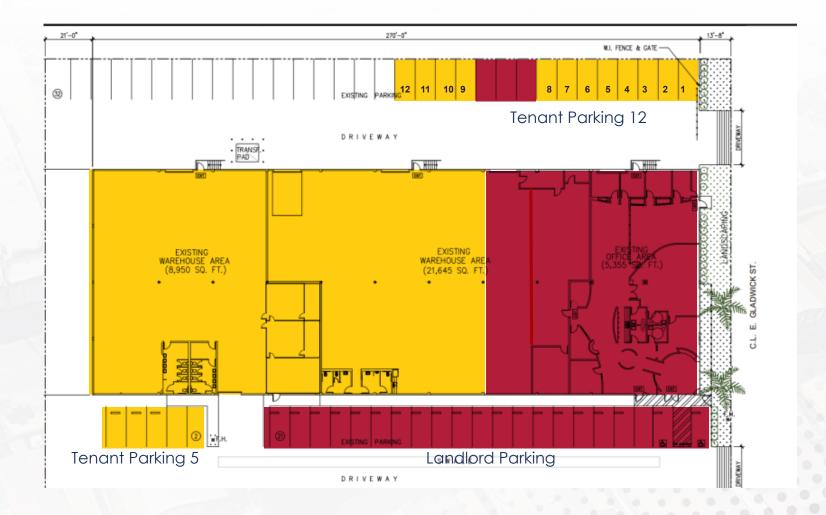

### **PROPERTY HIGHLIGHTS**

• 17,350 SF POL

• 2,275 SF Office

- Amps 800, V: 277/480, ø: 3, W: 4 Power
- 17 Parking Spaces
- 19' Clear Height
- 2 Dock High & 1 Ground Level Loading
- Benefits of Unincorporated LA County
- Sprinklered
- Fenced Yard
- New Offices and Restrooms
- \$0.05 PSF CAM Fee
- \$1.00 PSF Modified Gross for months 1-6, then \$1.35 PSF thereafter