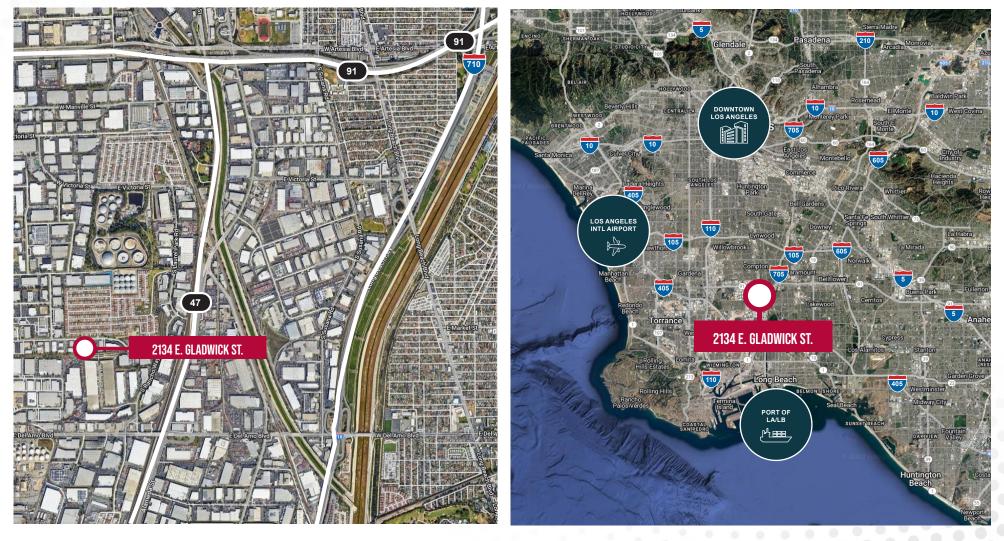

## **2134 E GLADWICK ST.** RANCHO DOMINGUEZ

UNINCORPORATED LOS ANGELES COUNTY CA

## **2134 E GLADWICK ST.** RANCHO DOMINGUEZ

### **2134 E GLADWICK ST.** RANCHO DOMINGUEZ