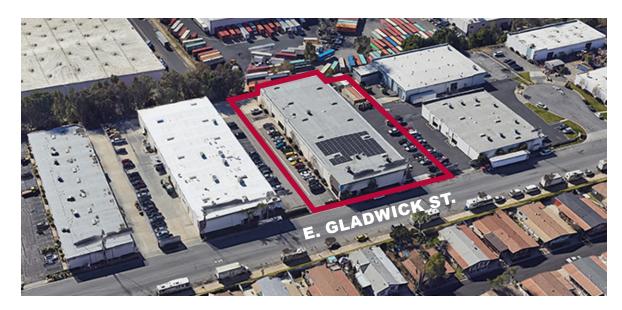

## **2134 E GLADWICK ST.** RANCHO DOMINGUEZ

UNINCORPORATED LOS ANGELES COUNTY CA

### AVAILABLE FOR LEASE | 17,350 SF

### AVAILABLE FOR LEASE |17,350 SF