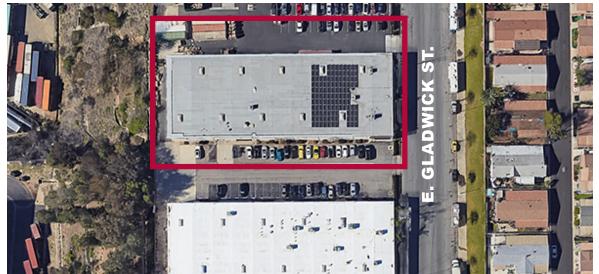

## **2134 E GLADWICK ST.** RANCHO DOMINGUEZ

UNINCORPORATED LOS ANGELES COUNTY CA

### AVAILABLE FOR LEASE | 17,350 SF

### AVAILABLE FOR LEASE |17,350 SF