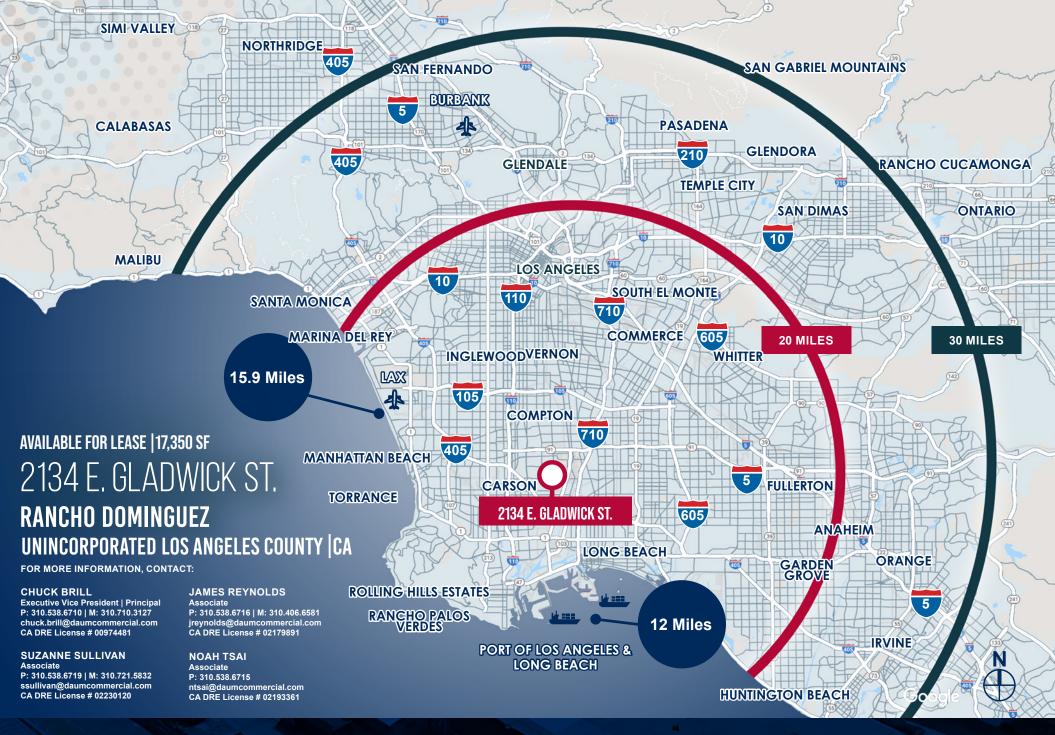

# 2134 E. GLADWICK ST. RANCHO DOMINGUEZ UNINCORPORATED LOS ANGELES COUNTY | CA

FOR MORE INFORMATION, CONTACT:

CHUCK BRILL

**Executive Vice President | Principal** P: 310.538.6710 | M: 310.710.3127 chuck.brill@daumcommercial.com CA DRE License # 00974481

JAMES REYNOLDS Associate P: 310.538.6716 | M: 310.406.6581 jreynolds@daumcommercial.com CA DRE License # 02179891

#### SUZANNE SULLIVAN

E. GLADWICK ST.

Associate P: 310.538.6719 | M: 310.721.5832 ssullivan@daumcommercial.com CA DRE License # 02230120

NOAH TSAI Associate P: 310.538.6715 ntsai@daumcommercial.com CA DRE License # 02193361