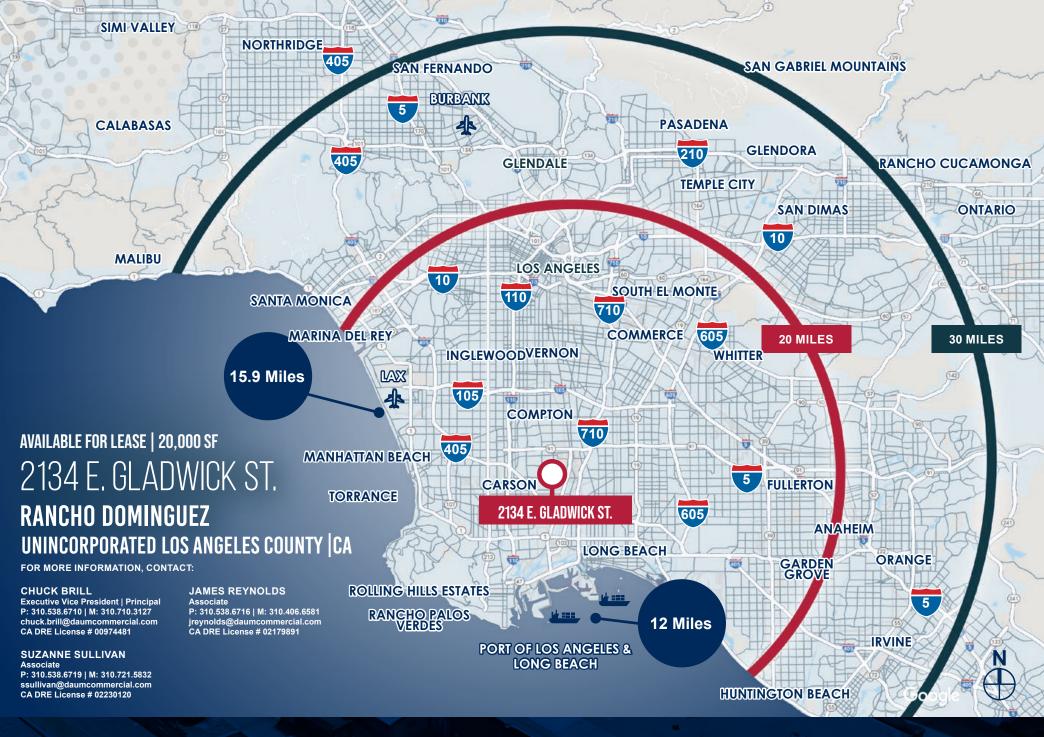

### **AVAILABLE FOR LEASE | 20,000 SF**

# **2134 E GLADWICK ST.** RANCHO DOMINGUEZ

# UNINCORPORATED LOS ANGELES COUNTY|CA

FOR MORE INFORMATION, CONTACT:

CHUCK BRILL

Executive Vice President | Principal P: 310.538.6710 | M: 310.710.3127 chuck.brill@daumcommercial.com CA DRE License # 00974481

**JAMES REYNOLDS** 

Associate P: 310.538.6716 | M: 310.406.6581 jreynolds@daumcommercial.com CA DRE License # 02179891 **SUZANNE SULLIVAN** 

Associate

P: 310.538.6719 | M: 310.721.5832 ssullivan@daumcommercial.com CA DRE License # 02230120

Although all information is furnished regarding for sale, rental or financing is from sources deemed reliable, such information has not been verified and no express representation is made nor is any to be implied as to the accuracy thereof, and it is submitted subject to errors, omissions, changes of price, rental or other conditions, prior sale, lease or financing, or withdrawal without notice. All maps courtesy of Google Maps, Bing, and Google Earth. D/AQ Corp. # 01129558

#### FOR MORE INFORMATION, CONTACT:

#### **CHUCK BRILL**

Executive Vice President | Principal P: 310.538.6710 | M: 310.710.3127 chuck.brill@daumcommercial.com CA DRE License # 00974481

#### **SUZANNE SULLIVAN**

Associate P: 310.538.6719 | M: 310.721.5832 ssullivan@daumcommercial.com CA DRE License # 02230120

#### **JAMES REYNOLDS**

Associate P: 310.538.6716 | M: 310.406.6581 jreynolds@daumcommercial.com CA DRE License # 02179891