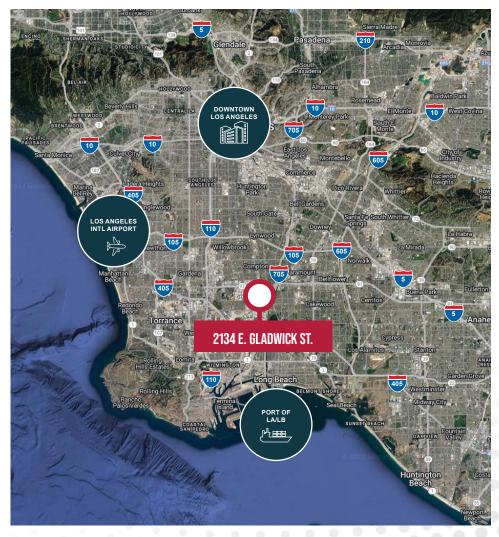

# **2134 E GLADWICK ST.** RANCHO DOMINGUEZ

# UNINCORPORATED LOS ANGELES COUNTY|CA