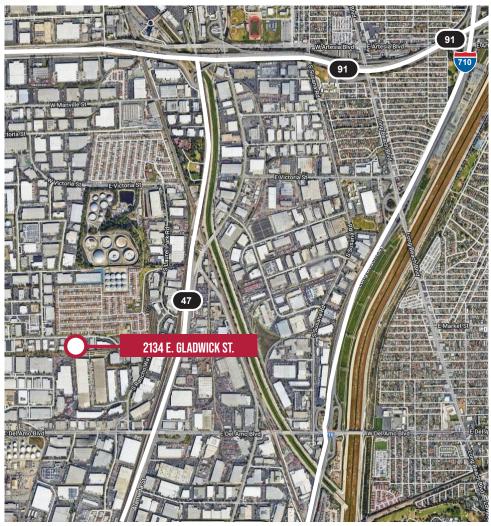

# **2134 E GLADWICK ST.** RANCHO DOMINGUEZ

UNINCORPORATED LOS ANGELES COUNTY CA

## 2134 E GLADWICK ST. RANCHO DOMINGUEZ

### UNINCORPORATED LOS ANGELES COUNTY CA