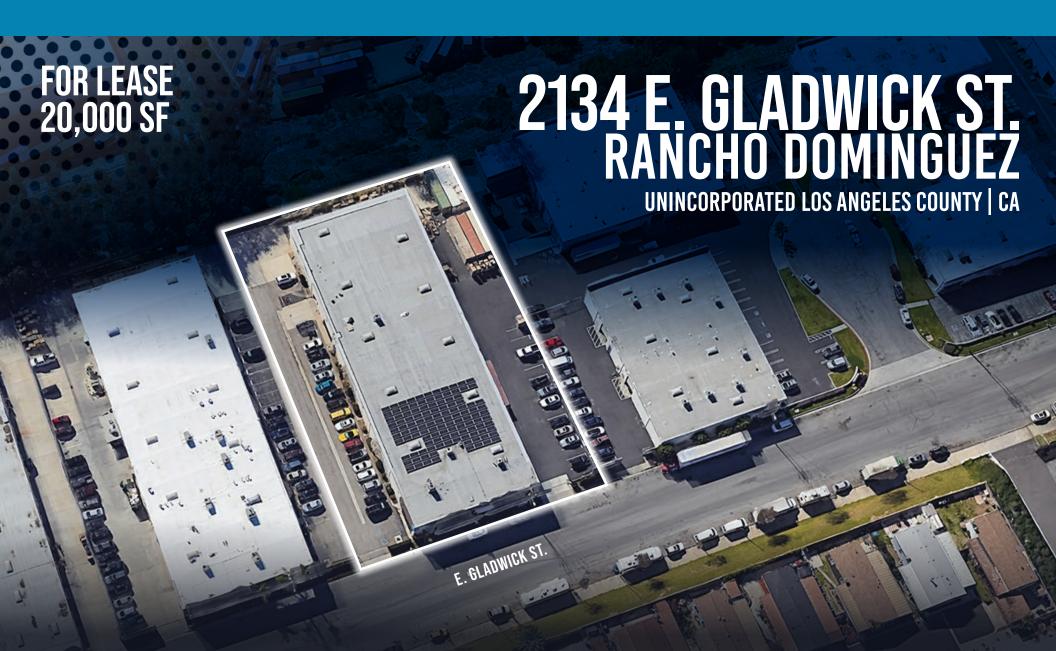

# **2134 E GLADWICK ST.** RANCHO DOMINGUEZ

UNINCORPORATED LOS ANGELES COUNTY CA

### **AVAILABLE FOR LEASE | 20,000 SF**

## 2134 E GLADWICK ST. RANCHO DOMINGUEZ

### UNINCORPORATED LOS ANGELES COUNTY CA