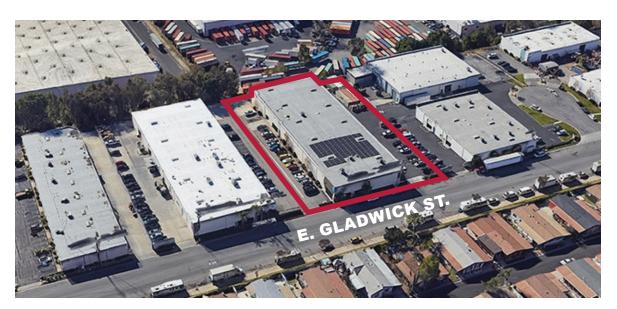

### **AVAILABLE FOR LEASE | 20,000 SF**

# **2134 E GLADWICK ST.** RANCHO DOMINGUEZ

# UNINCORPORATED LOS ANGELES COUNTY|CA