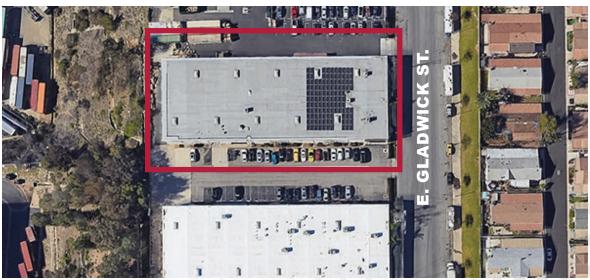

UNINCORPORATED LOS ANGELES COUNTY CA

### **PROPERTY HIGHLIGHTS**

- 20,000 SF POL
- 2,275 SF Office
- Amps 800, V: 277/480, ø: 3, W: 4 Power
- 20 Parking Spaces
- 19' Clear Height
- 3 Dock High & 2 Ground Level Loading
- Benefits of Unincorporated LA County
- Sprinklered
- Fenced Yard
- New Offices and Restrooms

#### FOR MORE INFORMATION, CONTACT:

#### **CHUCK BRILL**

Executive Vice President | Principal P: 310.538.6710 | M: 310.710.3127 chuck.brill@daumcommercial.com CA DRE License # 00974481

#### **SUZANNE SULLIVAN**

Associate P: 310.538.6719 | M: 310.721.5832 ssullivan@daumcommercial.com CA DRE License # 02230120

#### **JAMES REYNOLDS**

Associate P: 310.538.6716 | M: 310.406.6581 jreynolds@daumcommercial.com CA DRE License # 02179891

### **AVAILABLE FOR LEASE | 20,000 SF**







## 2134 E GLADWICK ST. RANCHO DOMINGUEZ

### UNINCORPORATED LOS ANGELES COUNTY CA

### **AVAILABLE FOR LEASE | 20,000 SF**





# **2134 E GLADWICK ST.** RANCHO DOMINGUEZ

# UNINCORPORATED LOS ANGELES COUNTY|CA



### **AVAILABLE FOR LEASE | 20,000 SF**