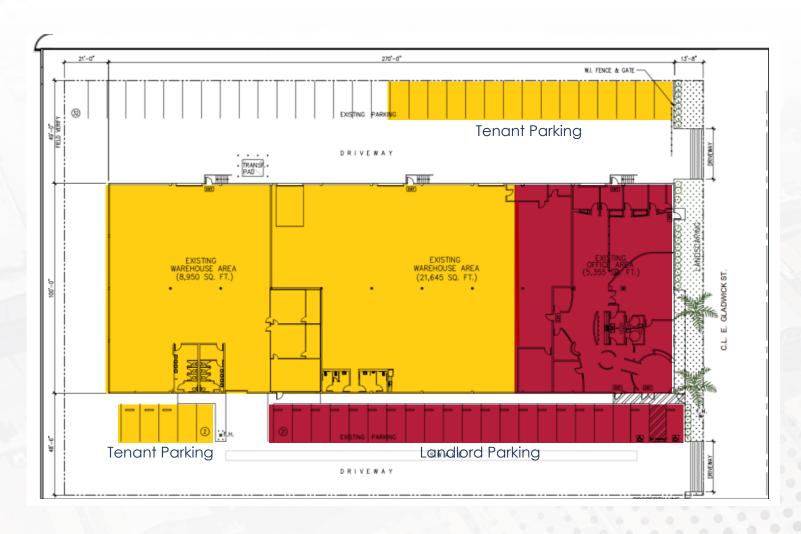

### **PROPERTY HIGHLIGHTS**

- 20,000 SF POL
- 2,275 SF Office
- Amps 800, V: 277/480, ø: 3, W: 4 Power
- 20 Parking Spaces
- 19' Clear Height
- 3 Dock High & 2 Ground Level Loading
- Benefits of Unincorporated LA County
- Sprinklered
- Fenced Yard
- New Offices and Restrooms