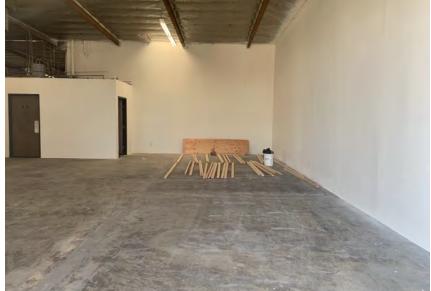

## **PROPERTY FEATURES**

- Sublease Through 6/30/2026
- Clean Industrial Unit on Washington Right Off 710 Fwy
- Corner Unit with 3 Ground-Level Loading Doors
- 3 Restrooms / 100 Amps 240 Volts

- 14' Clear Height
- CM-1 Zoning
- \$1.30 / SF / Month / Gross
- No CAM Charge