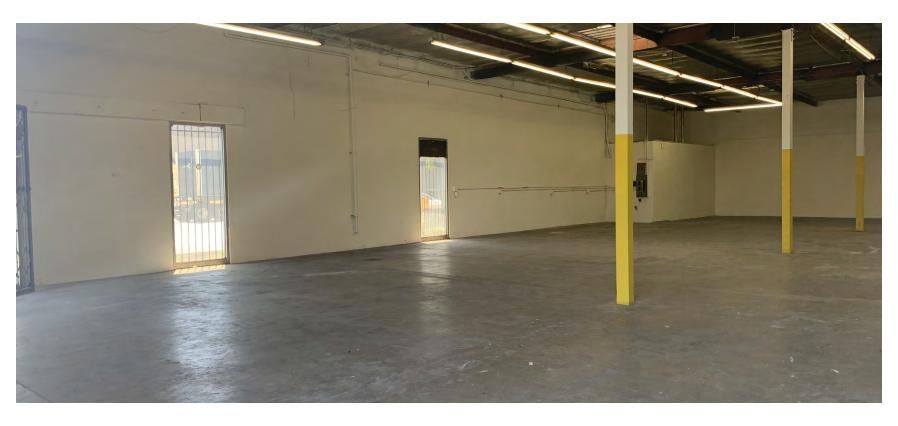

## **PROPERTY FEATURES**

- Sublease Through 6/30/2026
- Clean Industrial Unit on Washington Right Off 710 Fwy
- Corner Unit with 3 Ground-Level Loading Doors
- 3 Restrooms / 100 Amps 240 Volts

- 14' Clear Height
- CM-1 Zoning
- \$1.30 / SF / Month / Gross
- No CAM Charge