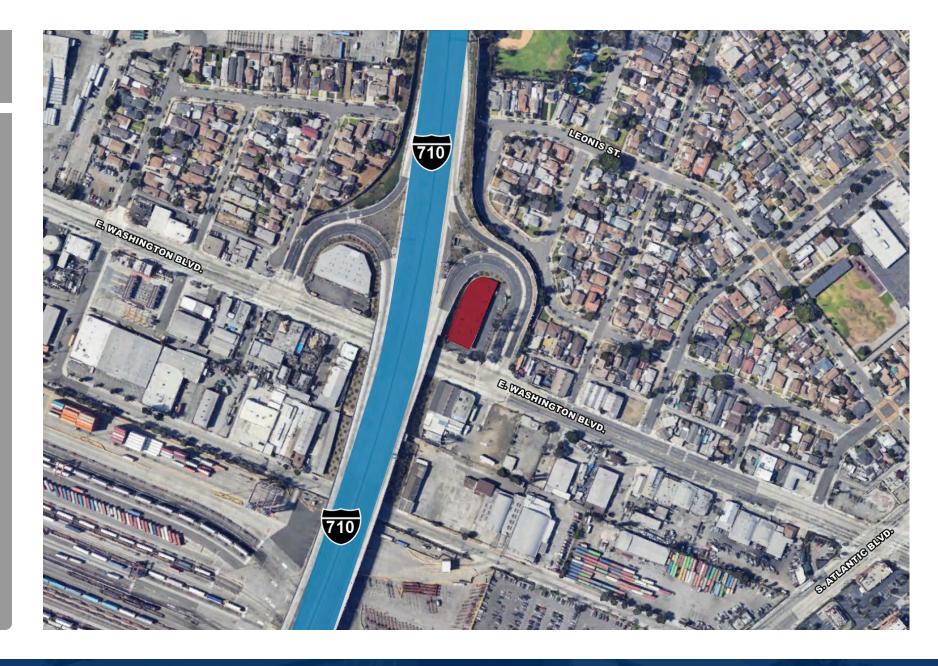

## FOR SUBLEASE

4715 EAST WASHINGTON BLVD COMMERCE | CA 90040

FOR MORE INFORMATION PLEASE CONTACT:

CARLOS CASTILLO
ASSOCIATE VICE PRESIDENT

P: 213.270.2263 | M: 213.842.5877 carlos.castillo@daumcommercial.com CADRE #01451618 DANIELA YEROVI ASSOCIATE

## **PROPERTY FEATURES**

- Sublease Through 6/30/2026
- Clean Industrial Unit on Washington Right Off 710 Fwy
- Corner Unit with 3 Ground-Level Loading Doors
- 3 Restrooms / 100 Amps 240 Volts

- 14' Clear Height
- CM-1 Zoning
- \$1.30 / SF / Month / Gross
- No CAM Charge