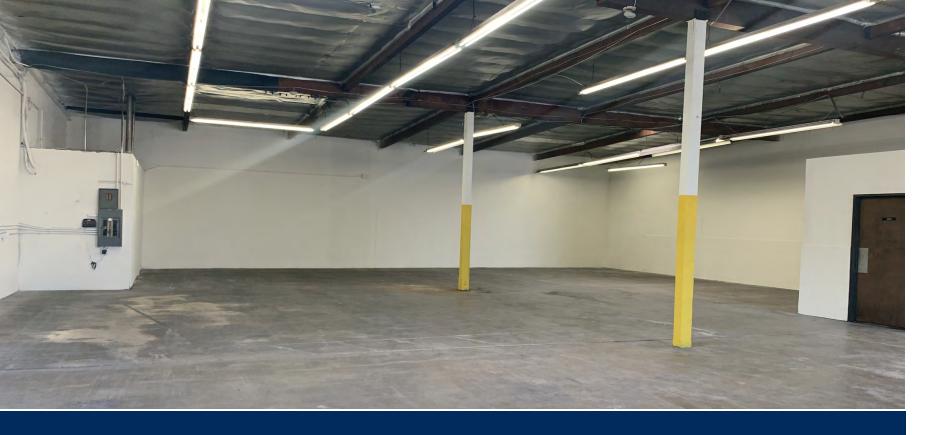

## **PROPERTY FEATURES**

- Sublease Through 6/30/2026
- Clean Industrial Unit on Washington Right Off 710 Fwy
- Corner Unit with 3 Ground-Level Loading Doors
- 3 Restrooms / 100 Amps 240 Volts

- 14' Clear Height
- CM-1 Zoning
- \$1.30 / SF / Month / Gross
- No CAM Charge