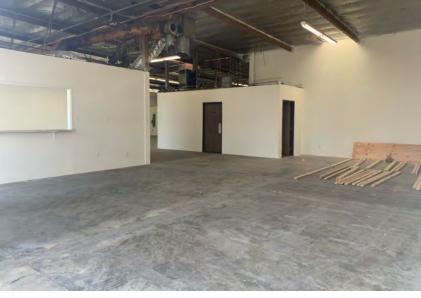

## **PROPERTY FEATURES**

- Sublease Through 6/30/2026
- Clean Industrial Unit on Washington Right Off 710 Fwy
- Corner Unit with 3 Ground-Level Loading Doors
- 3 Restrooms / 100 Amps 240 Volts

- 14' Clear Height
- CM-1 Zoning
- \$1.30 / SF / Month / Gross
- No CAM Charge