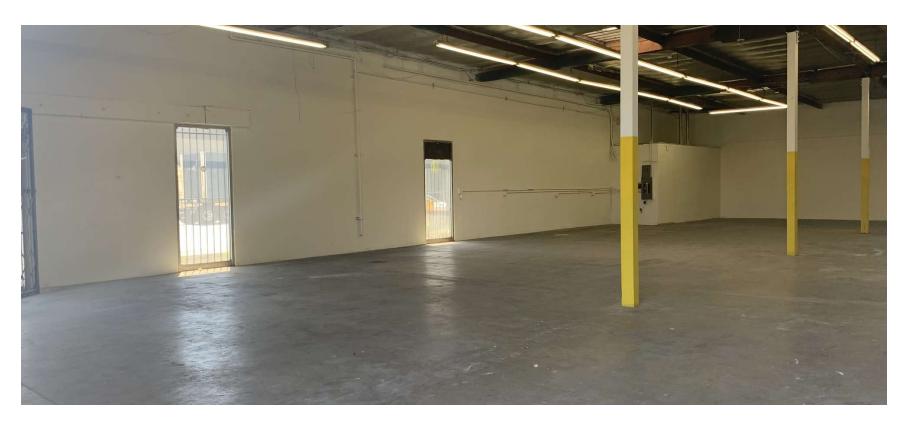

## **PROPERTY FEATURES**

- Sublease Through 6/30/2026
- Clean Industrial Unit on Washington Right Off 710 Fwy
- Corner Unit with 3 Ground-Level Loading Doors
- 3 Restrooms / 100 Amps 240 Volts

- 14' Clear Height
- CM-1 Zoning
- \$1.10 / SF / Month / Gross
- No CAM Charge

CARLOS CASTILLO
ASSOCIATE VICE PRESIDENT

**P: 213.270.2263 | M: 213.842.5877** carlos.castillo@daumcommercial.com CADRE #01451618

DANIELA YEROVI ASSOCIATE

4,800 SF INDUSTRIAL

4715 EAST WASHINGTON BOULEVARD COMMERCE | CA 90040