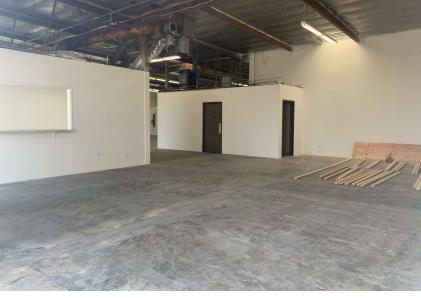

## **PROPERTY FEATURES**

- Sublease Through 6/30/2026
- Clean Industrial Unit on Washington Right Off 710 Fwy
- Corner Unit with 3 Ground-Level Loading Doors
- 3 Restrooms / 100 Amps 240 Volts

- 14' Clear Height
- CM-1 Zoning
- \$1.10 / SF / Month / Gross
- No CAM Charge