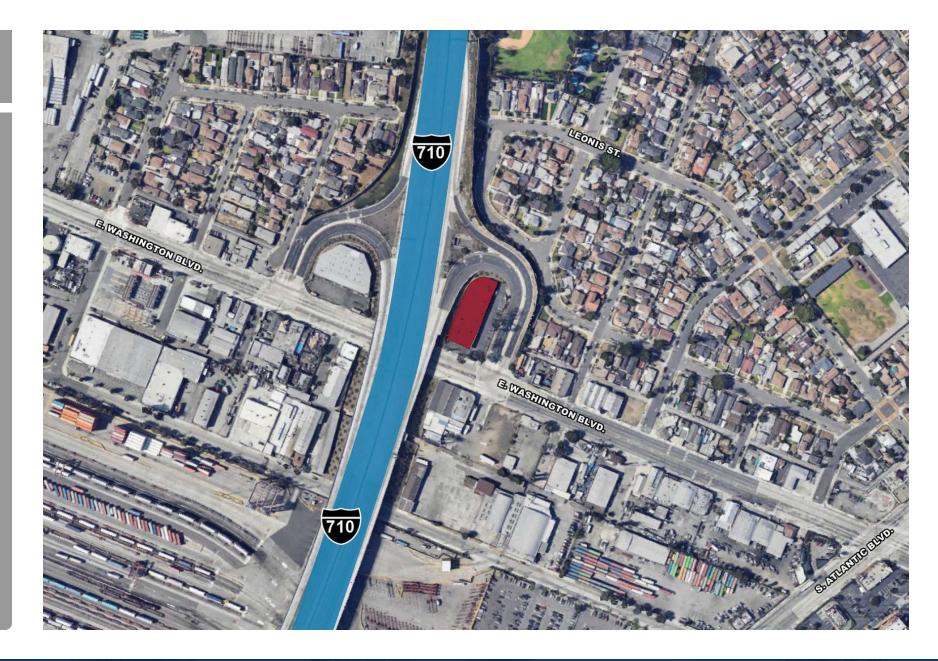

CARLOS CASTILLO
ASSOCIATE VICE PRESIDENT

**P: 213.270.2263 | M: 213.842.5877** carlos.castillo@daumcommercial.com CADRE #01451618

DANIELA YEROVI ASSOCIATE

4,800 SF INDUSTRIAL

4715 EAST WASHINGTON BOULEVARD COMMERCE | CA 90040