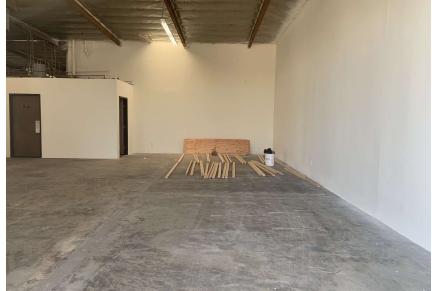

## **PROPERTY FEATURES**

- Sublease Through 6/30/2026
- Clean Industrial Unit on Washington Right Off 710 Fwy
- Corner Unit with 3 Ground-Level Loading Doors
- 3 Restrooms / 100 Amps 240 Volts

- 14' Clear Height
- CM-1 Zoning
- \$1.10 / SF / Month / Gross
- No CAM Charge