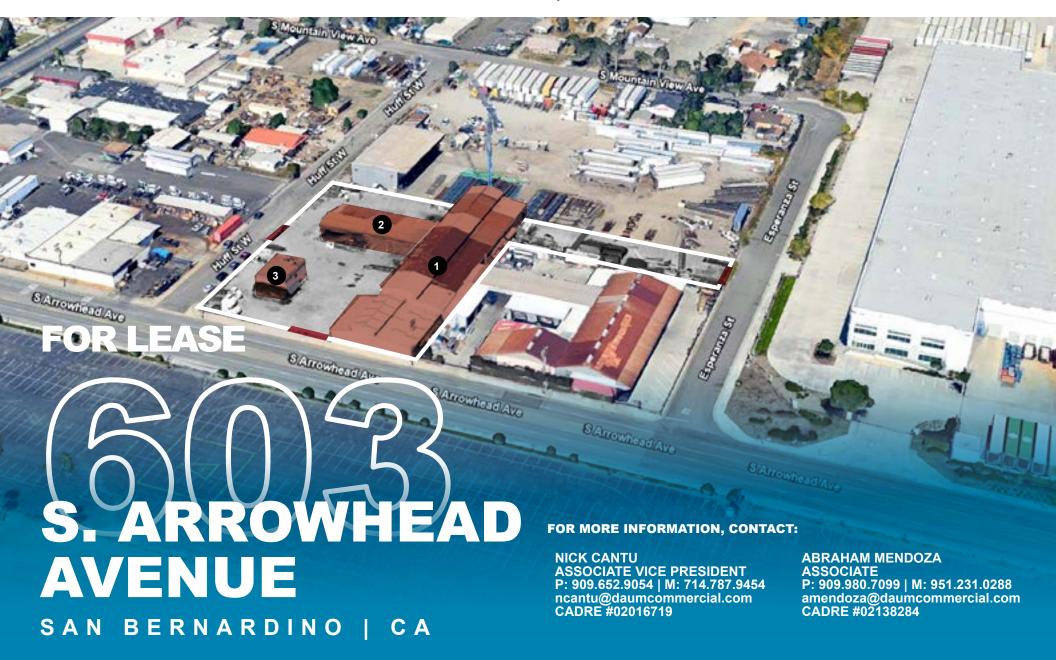

### 3 BUILDINGS TOTALING 24,300 SF ON ± 1.6 ACRES

Although all information is furnished regarding for sale, rental or financing from sources deemed reliable, such information has not been verified and no express representation is made nor is any to be implied as to the accuracy thereof, and it is submitted subject to errors, omissions, changes of price, rental or other conditions, prior sale, lease or financing, or withdrawal without notice. D/AQ Corp. # 01129558

#### **3 BUILDINGS TOTALING 24,300 SF**

- 16,600 SF Metal building
- 2 5,700 SF Metal building
- 3 2,000 SF Block Two Story Office

## **FOR LEASE**

3 BUILDINGS TOTALING 24,300 SF

603 S. ARROWHEAD AVE. SAN BERNARDINO | CA

Although all information is furnished regarding for sale, rental or financing from sources deemed reliable, such information has not been verified and no express representation is made nor is any to be implied as to the accuracy thereof, and it is submitted subject to errors, omissions, changes of price, rental or other conditions, prior sale, lease or financing, or withdrawal without notice. D/AQ Corp. # 01129558