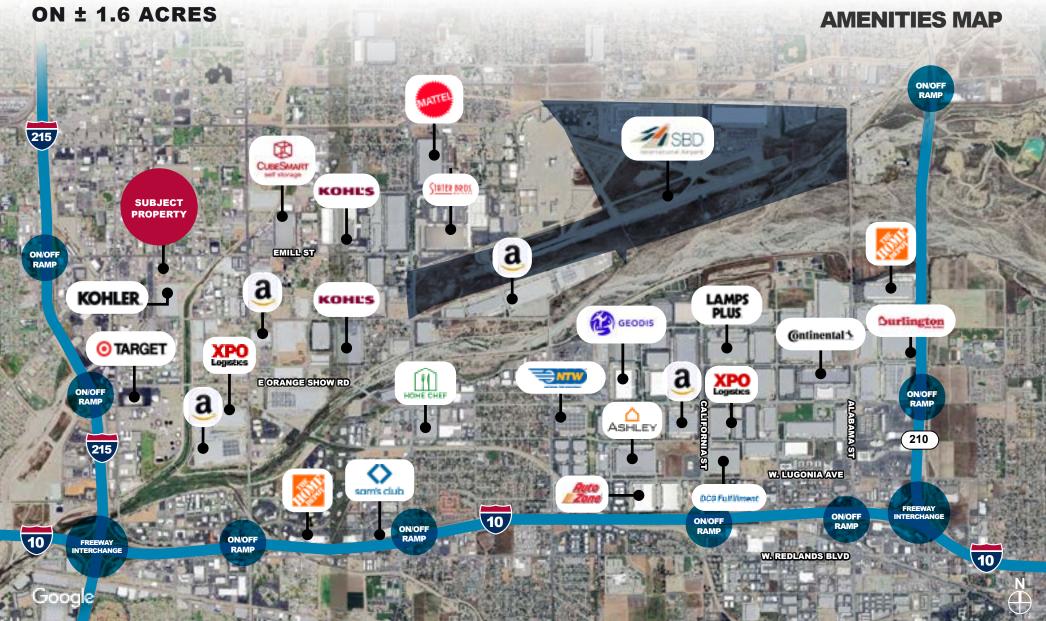

### 3 BUILDINGS TOTALING 24,300 SF ON ± 1.6 ACRES

Although all information is furnished regarding for sale, rental or financing from sources deemed reliable, such information has not been verified and no express representation is made nor is any to be implied as to the accuracy thereof, and it is submitted subject to errors, omissions, changes of price, rental or other conditions, prior sale, lease or financing, or withdrawal without notice. D/AQ Corp. # 01129558