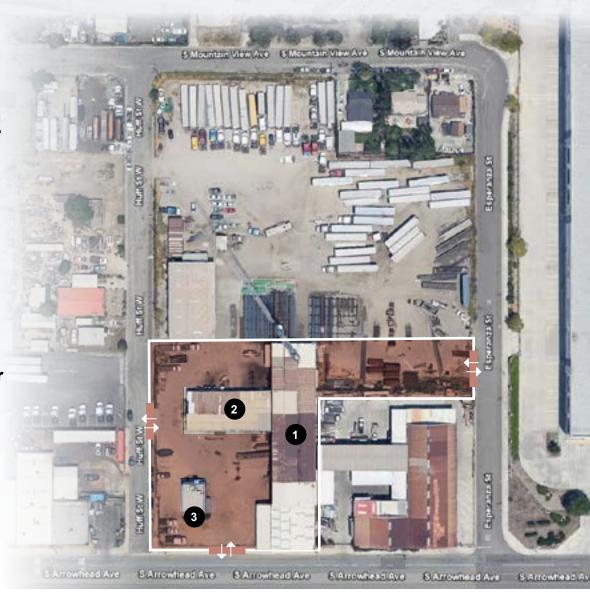

#### **3 BUILDINGS TOTALING 24,300 SF**

- 16,600 SF Metal building
- 2 5,700 SF Metal building
- 3 2,000 SF Block Two Story Office