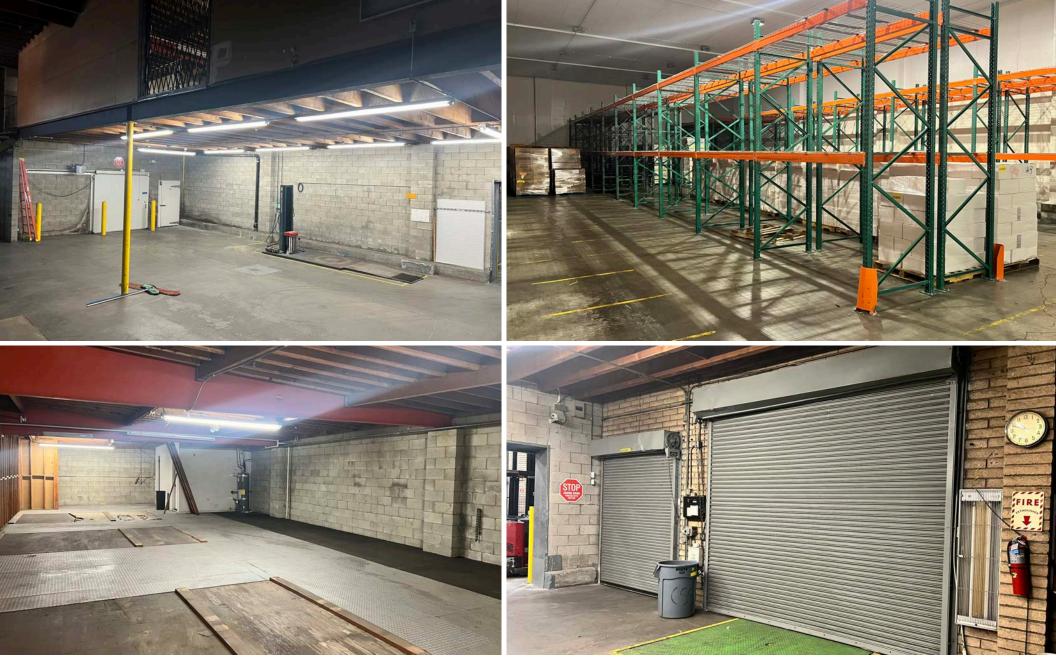

CONTRACTOR DE LA CALCONINA DEL

RYAN JUDD ASSOCIATE VICE PRESIDENT P: 213.270.2220 rjudd@daumcommercial.com CADRE #01992275

ONE (1) DOCK HIGH ONE (1) GRADE LEVEL DOOR

±1,450 SF

D/AQ Corp. #01129558. Maps Courtesy ©Google & ©Microsoft. Although all information is furnished regarding for sale, rental or financing is from sources deemed reliable, such information has not been verified and no express representation is made nor is any to be implied as to the accuracy thereof, and it is submitted subject to errors, omissions, changes of price, rental or other conditions, prior sale, lease or financing, or withdrawal without notice.

### **PROPERTY HIGHLIGHTS:**

- ±5,035 SF Of Freezer
- M2-2D Zone (Verify)
- 1 Dock High Door
- 1 Grade Level Door

- ±1,450 SF Mezzanine
- Los Angeles State