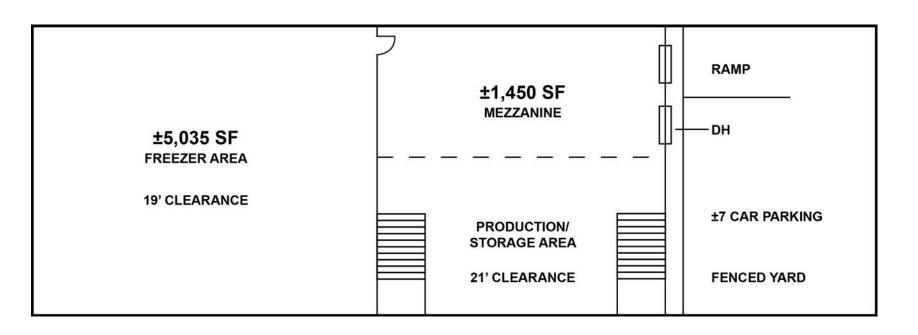

### **PROPERTY HIGHLIGHTS:**

- ±5,035 SF Of Freezer
- M2-2D Zone (Verify)
- 1 Dock High Door
- 1 Grade Level Door

- ±1,450 SF Mezzanine
- Los Angeles State

**FLOOR PLAN** 

D/AQ Corp. #01129558. Maps Courtesy @Google & @Microsoft. Although all information is furnished regarding for sale, rental or financing is from sources deemed reliable, such information has not been verified and no express representation is made nor is any to be implied as to the accuracy thereof, and it is submitted subject to errors, omissions, changes of price, rental or other conditions, prior sale, lease or financing, or withdrawal without notice.