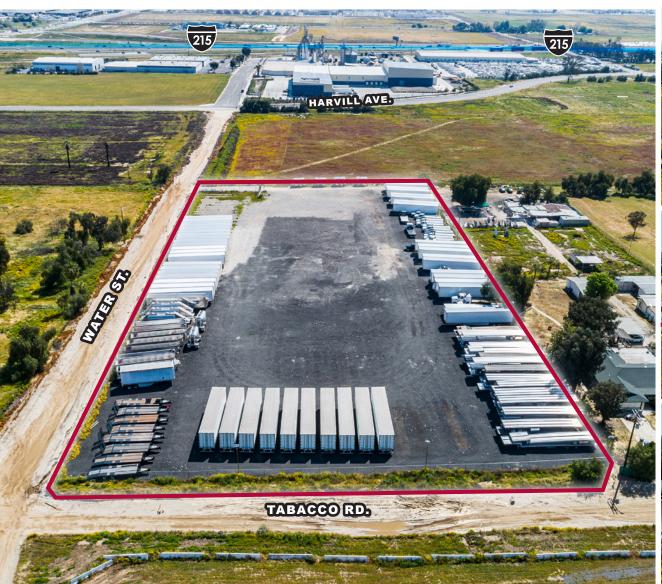

4

Although all information is furnished regarding for sale, rental or financing from sources deemed reliable, such information has not been verified and no express representation is made nor is any to be implied as to the accuracy thereof, and it is submitted subject to errors, omissions, changes of price, rental or other conditions, prior sale, lease or financing, or withdrawal without notice. All Maps provided courtesy of Google Maps, Bing Maps, and Google Earth. D/AQ Corp. # 01129558



## ±4.54 AC OF INDUSTRIAL LAND

## WATER ST. & TOBACCO RD.

PERRIS, CA 92570

**PARCEL MAP** 

### **PROPERTY HIGHLIGHTS**



4.54 Acres
Industrial Land



CA-215
Close Proximity



**APN** 317-270-002







## **WATER ST. & TOBACCO RD.**

PERRIS, CA 92570

**PHOTOS** 

## ±4.54 AC OF INDUSTRIAL LAND











## WATER ST. & TOBACCO RD.

**PERRIS, CA 92570** 

#### ±4.54 AC OF INDUSTRIAL LAND LOCATION Rancho San Bernardino camonga Forest Falls Colton Redlands Yucaipa Calimesa Jurupa Valley River Cherry Valley Moreno Valley Beaumont Bann arch Air Woodcrest R serve Base El Cerrito 69 MILES LONG BEACH & LA PORTS Nuevo San Jacinto Perris Temescal Valley 5 MILES Hemet Valle Vi Homeland 5 MI. 10 MI. **DEMOGRAPHICS** 3 MI. 2010 Population 107,129 432,697 Menifee 56,968 10 MILES 2023 Population 64,999 120,008 487,338 Trabuco Lake Elsinore Canyon 2028 Population 490,244 Lakeland 65,515 120,623 **Projection** Village Avg Household Income \$71.868 \$80.873 \$93.933 Wildomar Median Household \$74,734 French Valley \$59,947 \$68,867 Sage Income outh Park **Total Specified** \$1.1B \$5.2B \$542.5M 2