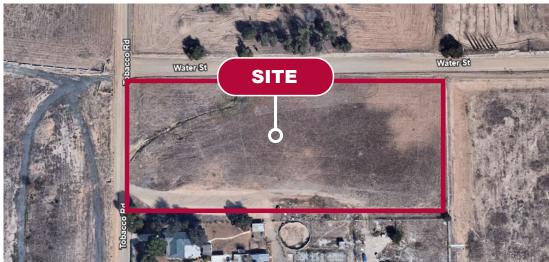

## WATER ST. & TOBACCO RD.

PERRIS, CA 92570

**PARCEL MAP** 

### **PROPERTY HIGHLIGHTS**

4.54 Acres
Industrial Land

CA-215
Close Proximity

**APN** 317-270-002