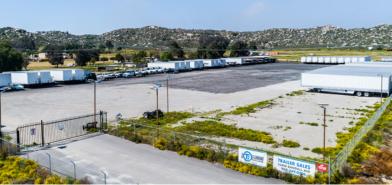

hough all information is furnished regarding for sale, rental or financing from sources deemed reliable, such information has not been verified and no express representation is made nor is any to be implied as to the accuracy thereof, and it is submitted subject to errors, omissions, changes of price, rental or other conditions, prior sale, lease or financing, or withdrawal without notice. All Maps provided courtesy of Google Maps, Bing Maps, and Google Earth. D/AQ Corp. # 01129558



## ±4.54 AC OF INDUSTRIAL LAND

## WATER ST. & TOBACCO RD.

PERRIS, CA 92570

**PARCEL MAP** 

### **PROPERTY HIGHLIGHTS**



4.54 Acres
Industrial Land



CA-215
Close Proximity



**APN** 317-270-002







## **WATER ST. & TOBACCO RD.**

PERRIS, CA 92570

**PHOTOS** 

## ±4.54 AC OF INDUSTRIAL LAND











## WATER ST. & TOBACCO RD.

**PERRIS, CA 92570** 

#### ±4.54 AC OF INDUSTRIAL LAND LOCATION Rancho San Bernardino camonga Forest Falls Colton Redlands Yucaipa Calimesa Jurupa Valley River Cherry Valley Moreno Valley Beaumont Bann arch Air Woodcrest R serve Base El Cerrito 69 MILES LONG BEACH & LA PORTS Nuevo San Jacinto Perris Temescal Valley 5 MILES Hemet Valle Vi Homeland 5 MI. 10 MI. **DEMOGRAPHICS** 3 MI. 2010 Population 107,129 432,697 Menifee 56,968 10 MILES 2023 Population 64,999 120,008 487,338 Trabuco Lake Elsinore Canyon 2028 Population 490,244 Lakeland 65,515 120,623 **Projection** Village Avg Household Income \$71.868 \$80.873 \$93.933 Wildomar Median Household \$74,734 French Valley \$59,947 \$68,867 Sage Income outh Park **Total Specified** \$1.1B \$5.2B \$542.5M 20 MILE