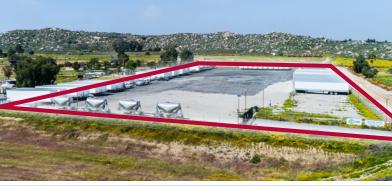

lthough all information is furnished regarding for sale, rental or financing from sources deemed reliable, such information has not been verified and no express representation is made nor is any to be implied as to the accuracy thereof, and it is submitted subject to errors, omissions, changes of price, rental or other conditions, prior sale, lease or financing, or withdrawal without notice. All Maps provided courtesy of Google Maps, Bing Maps, and Google Earth. D/AQ Corp. # 01129558



## ±4.54 AC OF INDUSTRIAL LAND

## WATER ST. & TOBACCO RD.

PERRIS, CA 92570

**PARCEL MAP** 

### **PROPERTY HIGHLIGHTS**



4.54 Acres
Industrial Land



CA-215
Close Proximity



**APN** 317-270-002







## **WATER ST. & TOBACCO RD.**

PERRIS, CA 92570

**PHOTOS** 

## ±4.54 AC OF INDUSTRIAL LAND











## WATER ST. & TOBACCO RD.

**PERRIS, CA 92570** 

#### ±4.54 AC OF INDUSTRIAL LAND LOCATION Rancho San Bernardino camonga Forest Falls Colton Redlands Yucaipa Calimesa Jurupa Valley River Cherry Valley Moreno Valley Beaumont Bann arch Air Woodcrest R serve Base El Cerrito 69 MILES LONG BEACH & LA PORTS Nuevo San Jacinto Perris Temescal Valley 5 MILES Hemet Valle Vi Homeland 5 MI. 10 MI. **DEMOGRAPHICS** 3 MI. 2010 Population 107,129 432,697 Menifee 56,968 10 MILES 2023 Population 64,999 120,008 487,338 Trabuco Lake Elsinore Canyon 2028 Population 490,244 Lakeland 65,515 120,623 **Projection** Village Avg Household Income \$71.868 \$80.873 \$93.933 Wildomar Median Household \$74,734 French Valley \$59,947 \$68,867 Sage Income outh Park **Total Specified** \$1.1B \$5.2B \$542.5M 20 MI