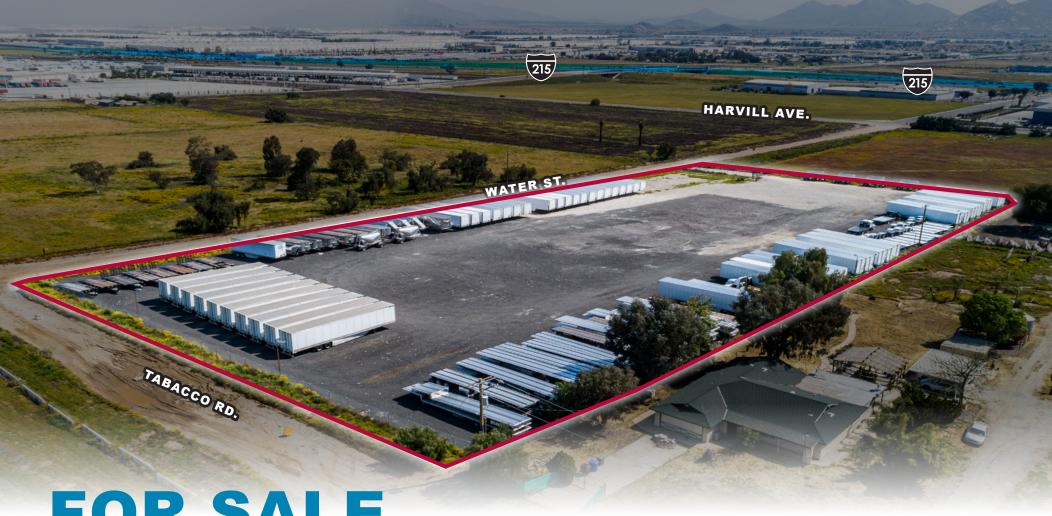

## ±4.54 AC OF INDUSTRIAL LAND

WATER ST. & TOBACCO RD.

**PERRIS, CA 92570** 

FOR MORE INFORMATION. CONTACT:

#### PROPERTY HIGHLIGHTS

**±4.54 ACRES AVAILABLE** 

**IMMEDIATE 215 FREEWAY ACCESS** 

UNINCORPORATED RIVERSIDE COUNTY

## WATER ST. & TOBACCO RD.

PERRIS, CA 92570

**PARCEL MAP** 

## **WATER ST. & TOBACCO RD.**

PERRIS, CA 92570

**PHOTOS** 