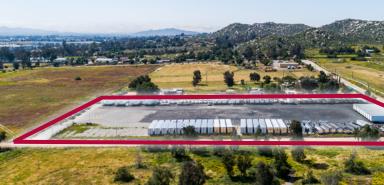

Although all information is furnished regarding for sale, rental or financing from sources deemed reliable, such information has not been verified and no express representation is made nor is any to be implied as to the accuracy thereof, and it is submitted subject to errors, omissions, changes of price, rental or other conditions, prior sale, lease or financing, or withdrawal without notice. All Maps provided courtesy of Google Maps, Bing Maps, and Google Earth. D/AQ Corp. # 01129558



## ±4.54 AC OF INDUSTRIAL LAND

## WATER ST. & TOBACCO RD.

PERRIS, CA 92570

**PARCEL MAP** 

### **PROPERTY HIGHLIGHTS**



4.54 Acres
Industrial Land



CA-215
Close Proximity



**APN** 317-270-002







## **WATER ST. & TOBACCO RD.**

PERRIS, CA 92570

**PHOTOS** 

## ±4.54 AC OF INDUSTRIAL LAND











## WATER ST. & TOBACCO RD.

**PERRIS, CA 92570** 

#### ±4.54 AC OF INDUSTRIAL LAND LOCATION Rancho San Bernardino camonga Forest Falls Colton Redlands Yucaipa Calimesa Jurupa Valley River Cherry Valley Moreno Valley Beaumont Bann arch Air Woodcrest R serve Base El Cerrito 69 MILES LONG BEACH & LA PORTS Nuevo San Jacinto Perris Temescal Valley 5 MILES Hemet Valle Vi Homeland 5 MI. 10 MI. **DEMOGRAPHICS** 3 MI. 2010 Population 107,129 432,697 Menifee 56,968 10 MILES 2023 Population 64,999 120,008 487,338 Trabuco Lake Elsinore Canyon 2028 Population 490,244 Lakeland 65,515 120,623 **Projection** Village Avg Household Income \$71.868 \$80.873 \$93.933 Wildomar Median Household \$74,734 French Valley \$59,947 \$68,867 Sage Income outh Park **Total Specified** \$1.1B \$5.2B \$542.5M 20