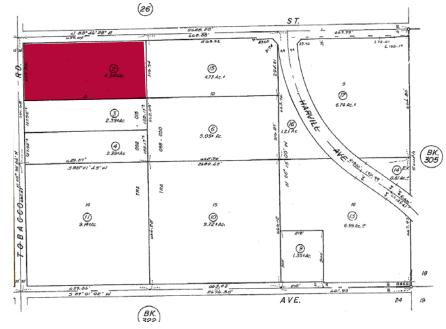

## WATER ST. & TOBACCO RD.

PERRIS, CA 92570

**PARCEL MAP** 

### **PROPERTY HIGHLIGHTS**

4.54 Acres
Industrial Land

CA-215
Close Proximity

**APN** 317-270-002