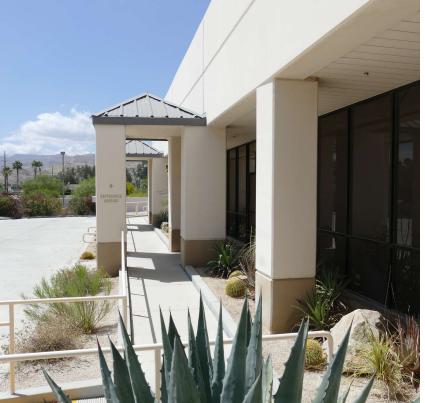

## PROPERTY INFO 1247 S GENE AUTRY TRL

Industrial Property | ± 8,222 SF

Property Description

**Features** 

Free-standing industrial building on large lot with plenty of parking. Part of multi-unit business park

- Three grade level roll-up doors in back (12'x14')
- Frontage on Gene Autry Trail with Great Signage
- Retail, Commercial and M1 Zoned
- Palm Springs Surf Club across the Street from the property
- Fenced Yard Potential in back.