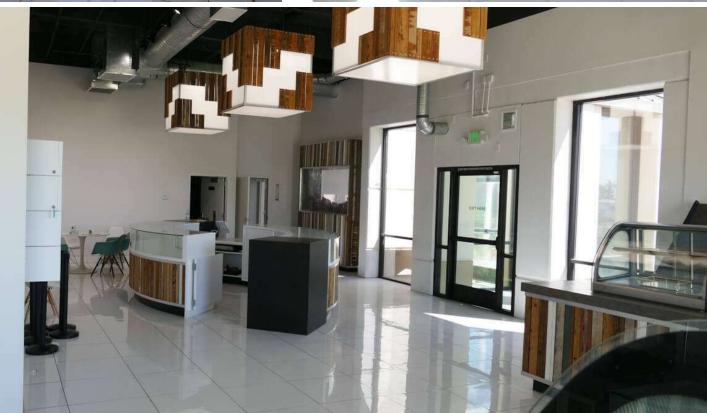

## PROPERTY INFO 1247 S GENE AUTRY TRL

Industrial Property | ± 8,222 SF

Property Description

**Features** 

Free-standing industrial building on large lot with plenty of parking. Part of multi-unit business park

Palm Springs M1 zoning with Retail and commercial activities. (See Palm Springs M1 Zoning uses 92.17)

For example: Medical (such as Dialysis), Veterinary, Automotive or motorcycle sales showroom, private club, manufacture and retail in one facility, artisan production and gallery or split the building up into 3 or 4 individual units and rent them out.

**Asking Price** 

\$2,649,000

- Lot size 33,541 per Assessor
- 1,600 amps
- 25 regular Parking Spaces and 4 Handicapped Parking Spaces
- Parking in front, back and north side of building
- Two parking spaces (included in the above numbers) have electric vehicle chargers
- APN: 680-570-011

- Three grade level roll-up doors in back (12'x14')
- Frontage on Gene Autry Trail with Great Signage
- Retail, Commercial and M1 Zoned
- Palm Springs Surf Club across the Street from the property
- Fenced Yard Potential in back.