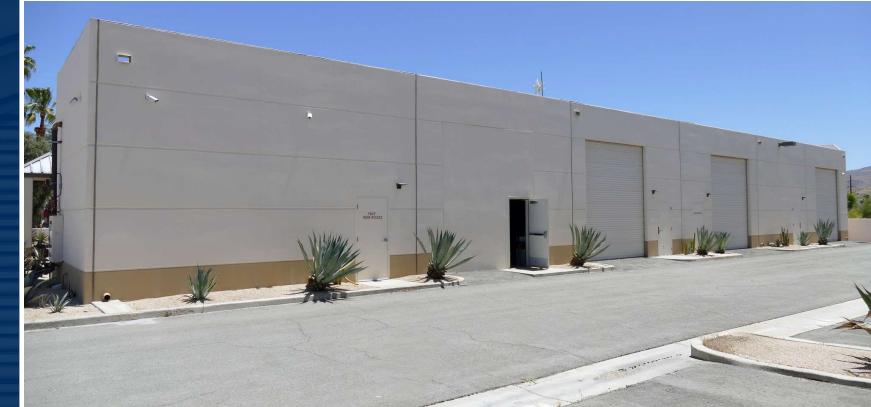

## PROPERTY INFO 1247 S GENE AUTRY TRL

Industrial Property | ± 8,222 SF

Property Description

**Features** 

Free-standing industrial building on large lot with plenty of parking. Part of multi-unit business park

- Three grade level roll-up doors in back (12'x14')
- Frontage on Gene Autry Trail with Great Signage
- Retail, Commercial and M1 Zoned
- Palm Springs Surf Club across the Street from the property
- Fenced Yard Potential in back.