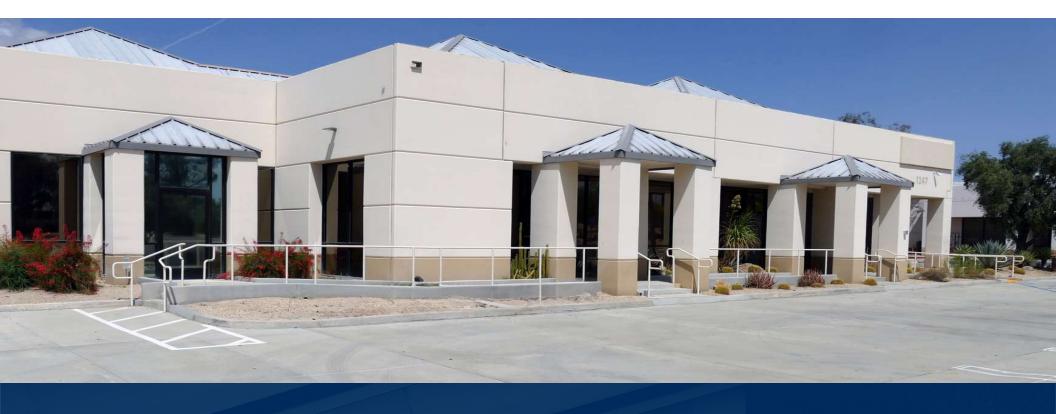

# FOR SALE

± 8,222 SF

# 1247 S GENE AUTRY TRL

Palm Springs, CA 92264

## PROPERTY INFO 1247 S GENE AUTRY TRL

Industrial Property | ± 8,222 SF

Property Description

**Features** 

Free-standing industrial building on large lot with plenty of parking. Part of multi-unit business park