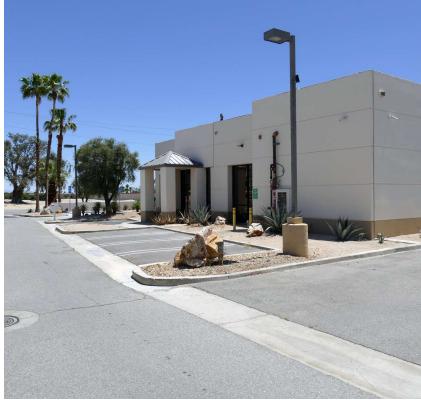

## PROPERTY INFO 1247 S GENE AUTRY TRL

Industrial Property | ± 8,222 SF

Property Description

**Features** 

Free-standing industrial building on large lot with plenty of parking. Part of multi-unit business park

**Asking Price** 

\$2,649,000

- Lot size 33,541 per Assessor
- 1,600 amps
- 25 regular Parking Spaces and 4 Handicapped Parking Spaces
- Parking in front, back and north side of building
- Two parking spaces (included in the above numbers) have electric vehicle chargers
- APN: 680-570-011

- Three grade level roll-up doors in back (12'x14')
- Frontage on Gene Autry Trail with Great Signage
- Retail, Commercial and M1 Zoned
- Palm Springs Surf Club across the Street from the property
- Fenced Yard Potential in back.