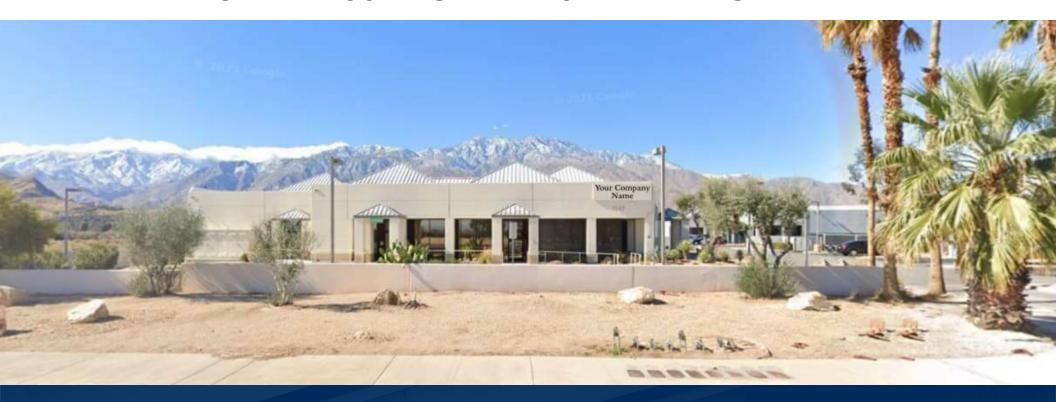

# 1247 S GENE AUTRY TRL

Palm Springs, CA 92264

# PROPERTY INFO 1247 S GENE AUTRY TRL

Industrial Property | ± 8,222 SF

Property Description

**Features** 

Free-standing industrial building on large lot with plenty of parking. Part of multi-unit business park

Asking Price

\$2,800,000.00

- Lot size 33,541 per Assessor
- 1,600 amps
- 25 regular Parking Spaces and 4 Handicapped Parking Spaces
- Parking in front, back and north side of building
- Two parking spaces (included in the above numbers) have electric vehicle chargers
- APN: 680-570-011