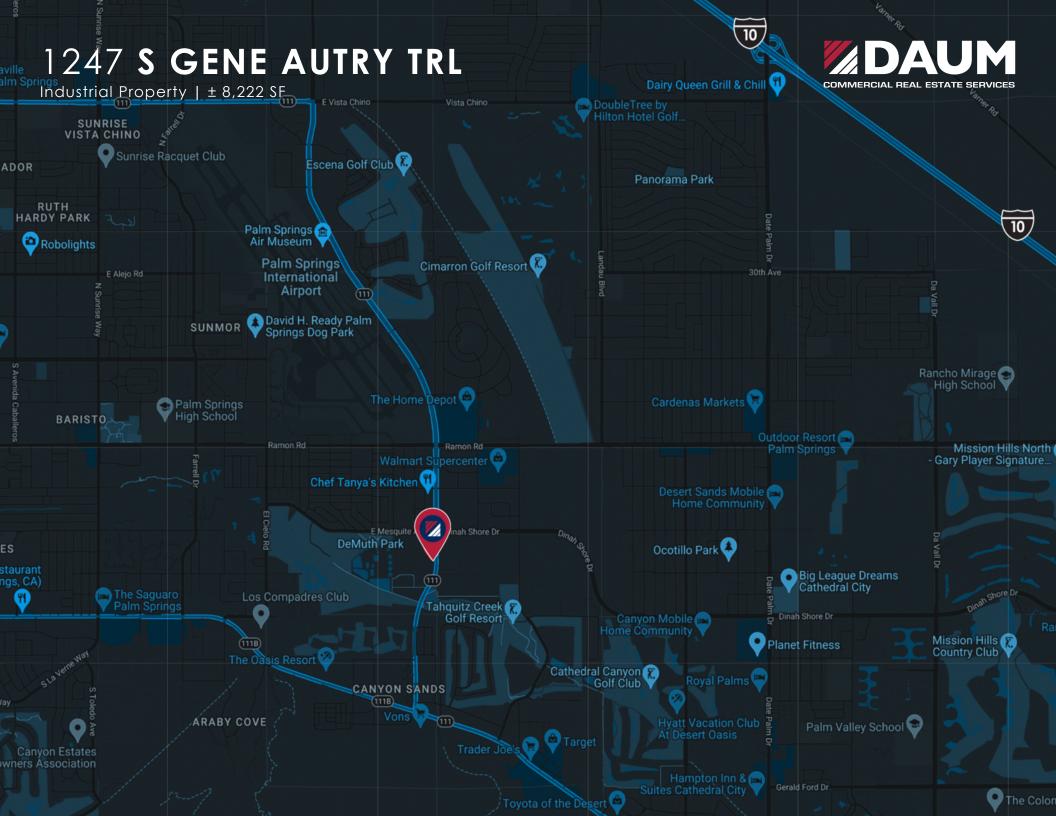

# 1247 S GENE AUTRY TRL

Palm Springs, CA 92264

# PROPERTY INFO 1247 S GENE AUTRY TRL

Industrial Property | ± 8,222 SF

Property Description

**Features** 

Free-standing industrial building on large lot with plenty of parking. Part of multi-unit business park

- Three grade level roll-up doors in back (12'x14')
- Palm Springs International Airport 5 minutes away. Gene Autry Trail has direct access to I-10 and HWY 111
- Fenced Lot
- Skylights
- Frontage on Gene Autry