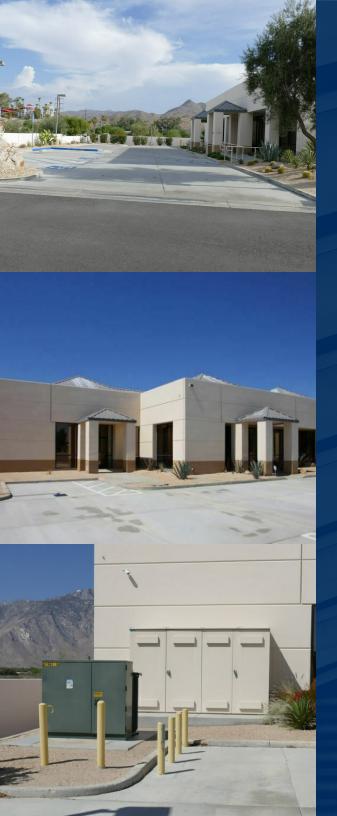

# PROPERTY INFO 1247 S GENE AUTRY TRL

Industrial Property | ± 8,222 SF

Property Description

**Features** 

Free-standing industrial building on large lot with plenty of parking. Part of multi-unit business park

Asking Price

\$2,800,000.00

- Lot size 33,541 per Assessor
- 1,600 amps
- 25 regular Parking Spaces and 4 Handicapped Parking Spaces
- Parking in front, back and north side of building
- Two parking spaces (included in the above numbers) have electric vehicle chargers
- APN: 680-570-011

- Three grade level roll-up doors in back (12'x14')
- Palm Springs International Airport 5 minutes away. Gene Autry Trail has direct access to I-10 and HWY 111
- Fenced Lot
- Skylights
- Frontage on Gene Autry