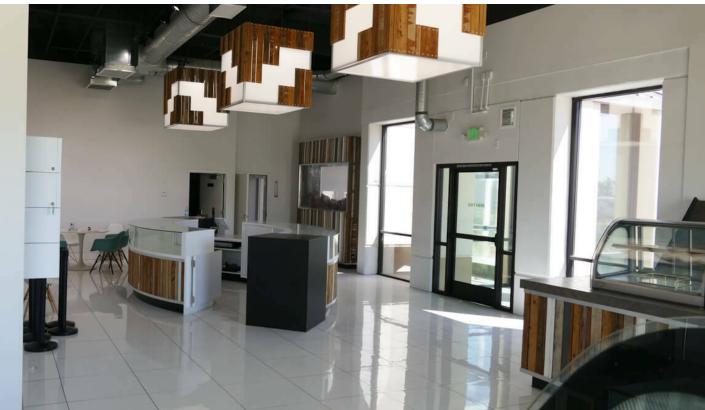

# PROPERTY INFO 1247 S GENE AUTRY TRL

Industrial Property | ± 8,222 SF

Property Description

**Features** 

Free-standing industrial building on large lot with plenty of parking. Part of multi-unit business park

Asking Price

\$2,800,000.00

- Lot size 33,541 per Assessor
- 1,600 amps
- 25 regular Parking Spaces and 4 Handicapped Parking Spaces
- Parking in front, back and north side of building
- Two parking spaces (included in the above numbers) have electric vehicle chargers
- APN: 680-570-011

- Three grade level roll-up doors in back (12'x14')
- Palm Springs International Airport 5 minutes away. Gene Autry Trail has direct access to I-10 and HWY 111
- Fenced Lot
- Skylights
- Frontage on Gene Autry