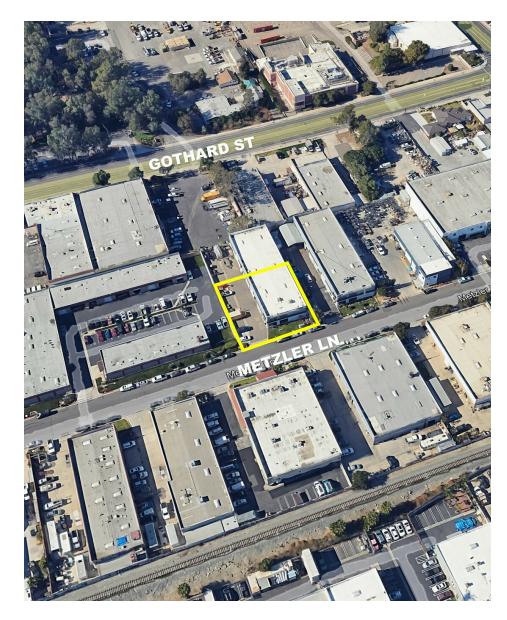

## 17631 METZLER LANE HUNTINGTON BEACH | CA 92647

FOR MORE INFORMATION PLEASE CONTACT:

MIKE BARREIRO, SIOR EXECUTIVE VICE PRESIDENT P: 949.355.8500 mbarreiro@daumcre.com CADRE #01712620 f f 2 @ DEVIN RAY VICE PRESIDENT P: 949.242.1065 dray@daumcre.com CADRE #02018130

### 6,000 SF IND UNIT

## **PROPERTY FEATURES:**

- ±6,000 SF Industrial Unit
- ±1,980 SF Office
- Two (2) Oversized GL Doors (12' x 14')
- Exclusive Building Signage
- 20' Clear Height
- Oversized Secured Yard
- Parking 2:1,000
- Sprinklered
- Two (2) Restrooms
- Skylights