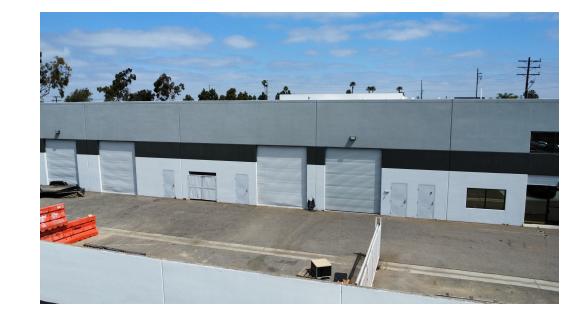

## **PROPERTY FEATURES:**

- ±6,000 SF Industrial Unit
- ±1,980 SF Office
- Two (2) Oversized GL Doors (12' x 14')
- Exclusive Building Signage
- 20' Clear Height
- Oversized Secured Yard
- Parking 2:1,000
- Sprinklered
- Two (2) Restrooms
- Skylights