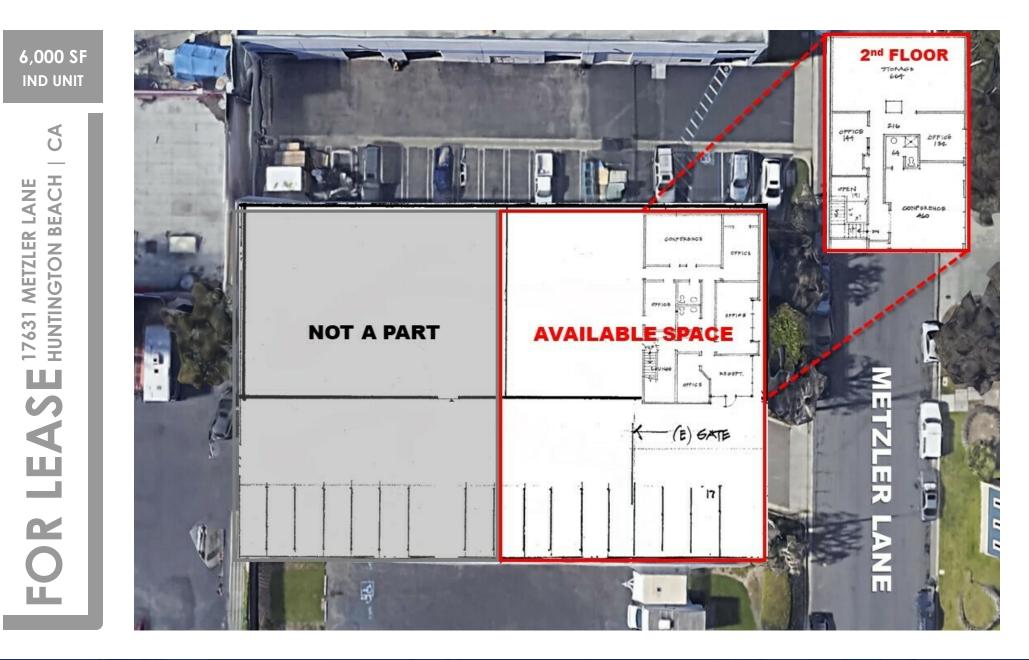

### 6,000 SF IND UNIT

## **PROPERTY FEATURES:**

- ±6,000 SF Industrial Unit
- ±1,980 SF Office
- Two (2) Oversized GL Doors (12' x 14')
- Exclusive Building Signage
- 20' Clear Height
- Oversized Secured Yard
- Parking 2:1,000
- Sprinklered
- Two (2) Restrooms
- Skylights

6,000 SF

**V** 

CH

BEA

**HUNTINGTON** 

**R** LEASE

Õ

**17631 METZLER LANE** 