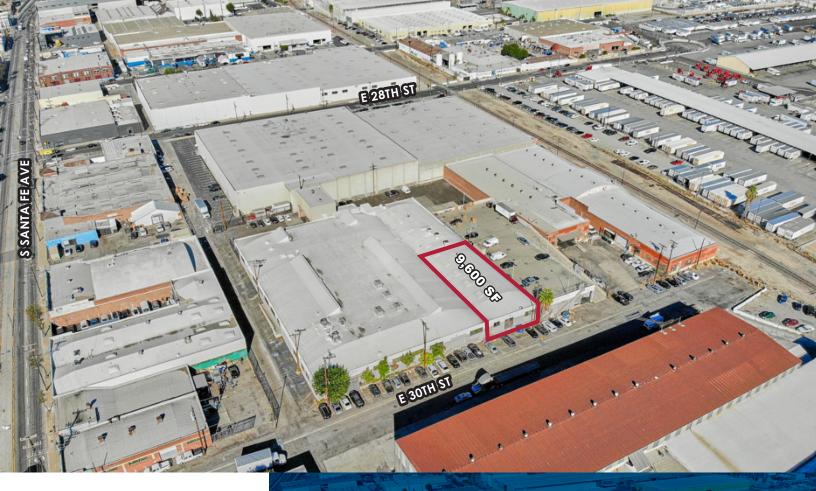

2425

EAST 30TH STREET VERNON | CA

# PROPERTY HIGHLIGHTS

- Available: ±9,600 SF Building
- Close Proximity to Major Highways, Ports, LAX, DTLA, Culver City, Hollywood, etc.
- Fire Sprinkler
- Heavy Power
- 13 Parking Spaces