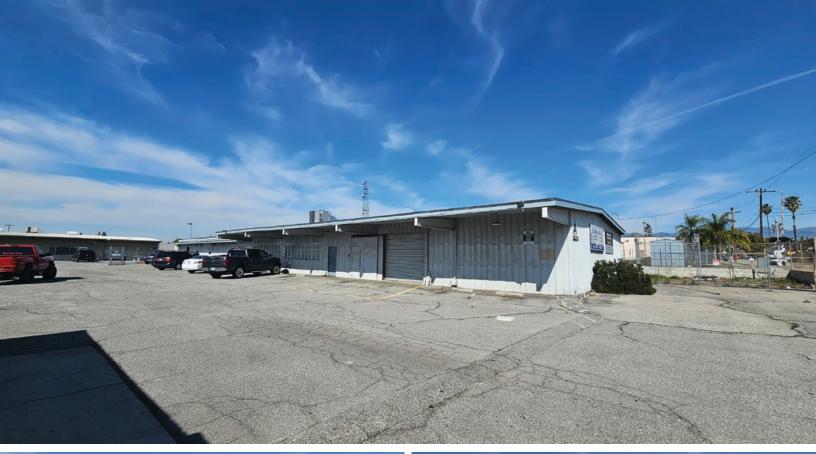

## **PROPERTY HIGHLIGHTS**

- 4 Commercial Buildings on 2.17 Acres
- Located in an Opportunity Zone
- Redevelopment opportunity
- Sale Price: TBD
- Building Size:
  - 1. 2,600 SF 2 Unit Commercial Building
  - 2. 8,000 SF Office with Shop Area
  - 3. 10,800 SF Commercial Building
  - 4. 1,300 SF Commercial with Garage