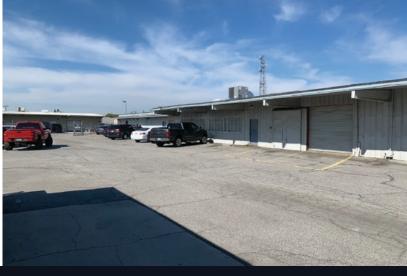

## **PROPERTY HIGHLIGHTS**

- 4 Commercial Buildings on 2.17 Acres
- Located in an Opportunity Zone
- Redevelopment opportunity
- Sale Price: TBD
- Building Size:
  - 1. 2,600 SF 2 Unit Commercial Building
  - 2. 8,000 SF Office with Shop Area
  - 3. 10,800 SF Commercial Building
  - 4. 1,300 SF Commercial with Garage