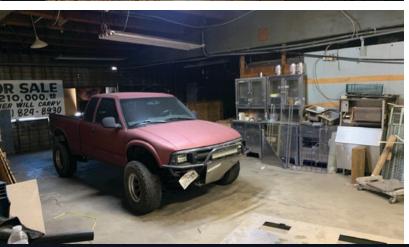

## **PROPERTY HIGHLIGHTS**

- 4 Commercial Buildings on 2.17 Acres
- Located in an Opportunity Zone
- Redevelopment opportunity
- Sale Price: TBD
- Building Size:
  - 1. 2,600 SF 2 Unit Commercial Building
  - 2. 8,000 SF Office with Shop Area
  - 3. 10,800 SF Commercial Building
  - 4. 1,300 SF Commercial with Garage