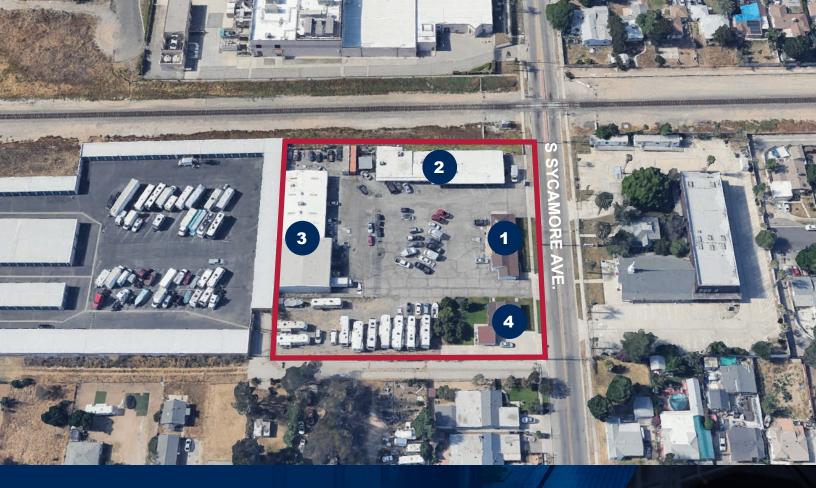

300-322 S. SYCAMORE AVE. | RIALTO, CA

## **PROPERTY HIGHLIGHTS**

- 4 Commercial Buildings on 2.17 Acres
- Located in an Opportunity Zone
- Redevelopment opportunity
- Sale Price: TBD
- Building Size:
  - 1. 2,600 SF 2 Unit Commercial Building
  - 2. 8,000 SF Office with Shop Area
  - 3. 10,800 SF Commercial Building
  - 4. 1,300 SF Commercial with Garage