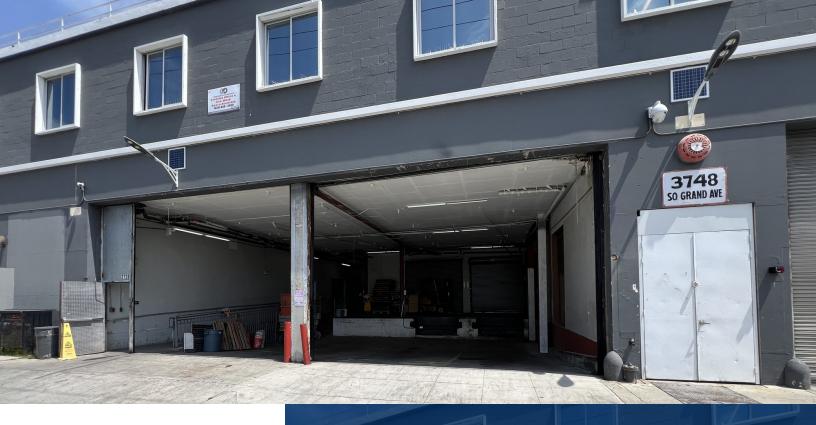

#### **PROPERTY HIGHLIGHTS**

- Lease Rate/Mo: \$5,235
- Lease Rate/SF: \$1.35
- Lease Type: Net
- Two (2) Dock High Loading Doors/Secure Parking
- Just Refurbished/Clean Warehouse/Clear Span
- Adjacent to 10 & 110 Freeways -East DTLA Access
- Smallest SF Warehouse w/ Dock High Loading on the Market
- Near USC, Banc of CA Stadium, Expo Park, Coliseum