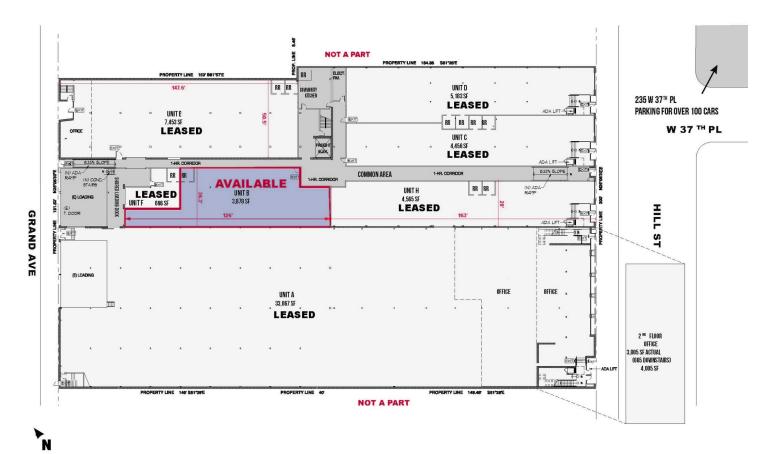

### 3751-3761 S Hill St. Floor Plan

NOTE: Drawing not to scale. All measurements and sizes are approximate