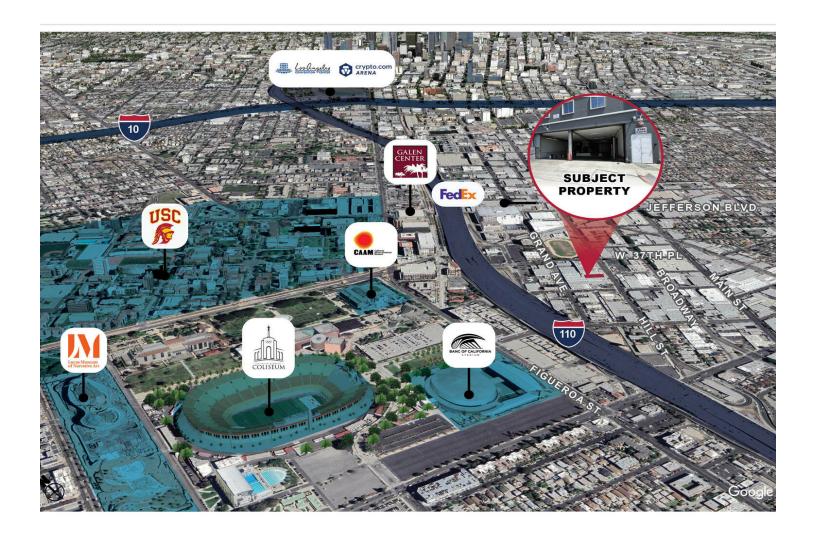

#### **PROPERTY HIGHLIGHTS**

- Lease Rate/Mo: \$5,235
- Lease Rate/SF: \$1.35
- Lease Type: Net
- Two (2) Dock High Loading Doors/Secure Parking
- Just Refurbished/Clean Warehouse/Clear Span
- Adjacent to 10 & 110 Freeways -East DTLA Access
- Smallest SF Warehouse w/ Dock High Loading on the Market
- Near USC, Banc of CA Stadium, Expo Park, Coliseum