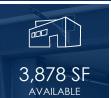

#### **PROPERTY HIGHLIGHTS**

- Lease Rate/Mo: \$5,235
- Lease Rate/SF: \$1.35
- Lease Type: Net
- Two (2) Dock High Loading Doors/Secure Parking
- Just Refurbished/Clean Warehouse/Clear Span
- Adjacent to 10 & 110 Freeways -East DTLA Access
- Smallest SF Warehouse w/ Dock High Loading on the Market
- Near USC, Banc of CA Stadium, Expo Park, Coliseum