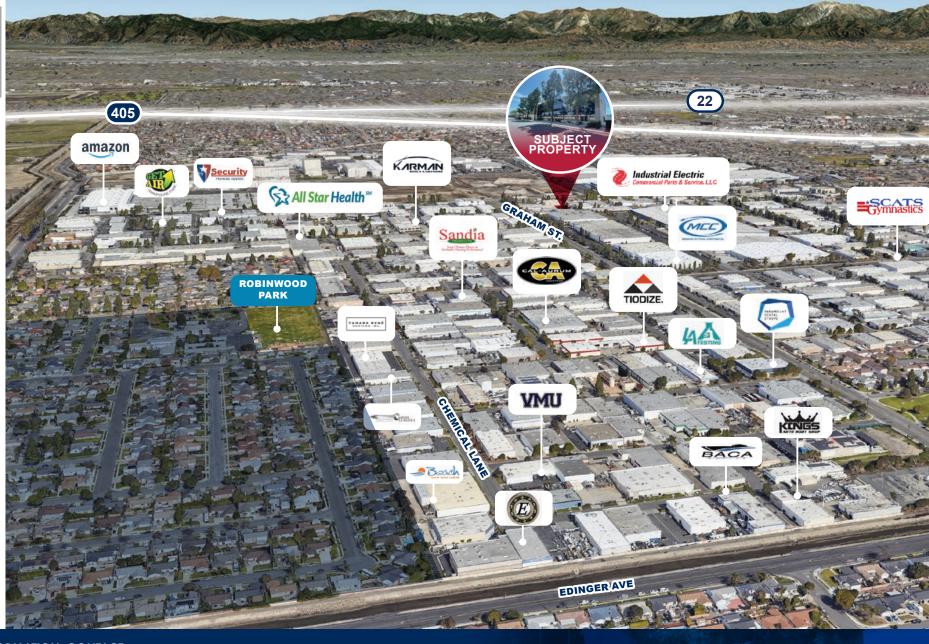

±13,058 SF Freestanding Flex/MFG Facility

> $\triangleleft$ = $\geq$ =FOR LEASE