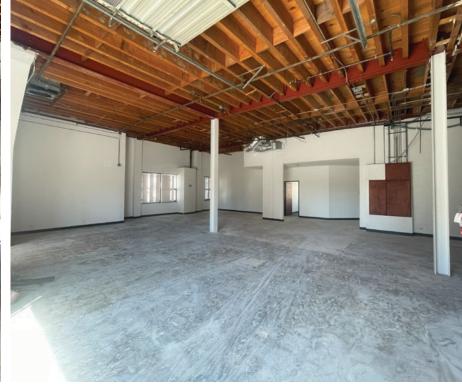

## SECOND FLOOR

**NOT TO SCALE** 

## PROPERTY HIGHLIGHTS

- **Unit A (Left Side): Upstairs & Downstairs:** 5,400 SF + 1,600 SF common area
- **Unit B (Right Side): Upstairs & Downstairs:** 6,000 +1,600 SF common area Two Story Office/ **Production Area**
- 15 Ft Warehouse Clearance
- **Sprinklered**
- **Gas Meter**
- Power: 1,000 amps (120/208 v) \*Verify
- Two (2) GL Doors
- Four (4) Restrooms
- 26 Parking Spaces
- **Private Yard/Parking**