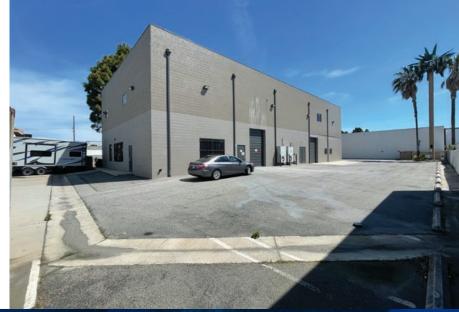

## PROPERTY HIGHLIGHTS

- **Unit A (Left Side): Upstairs & Downstairs:** 5,400 SF + 1,600 SF common area
- **Unit B (Right Side): Upstairs & Downstairs:** 6,000 +1,600 SF common area Two Story Office/ **Production Area**
- 15 Ft Warehouse Clearance
- **Sprinklered**
- **Gas Meter**
- Power: 1,000 amps (120/208 v) \*Verify
- Two (2) GL Doors
- Four (4) Restrooms
- 26 Parking Spaces
- **Private Yard/Parking**

±13,058 SF Freestanding Flex/MFG Facility

> $\triangleleft$ = $\geq$ =FOR LEASE