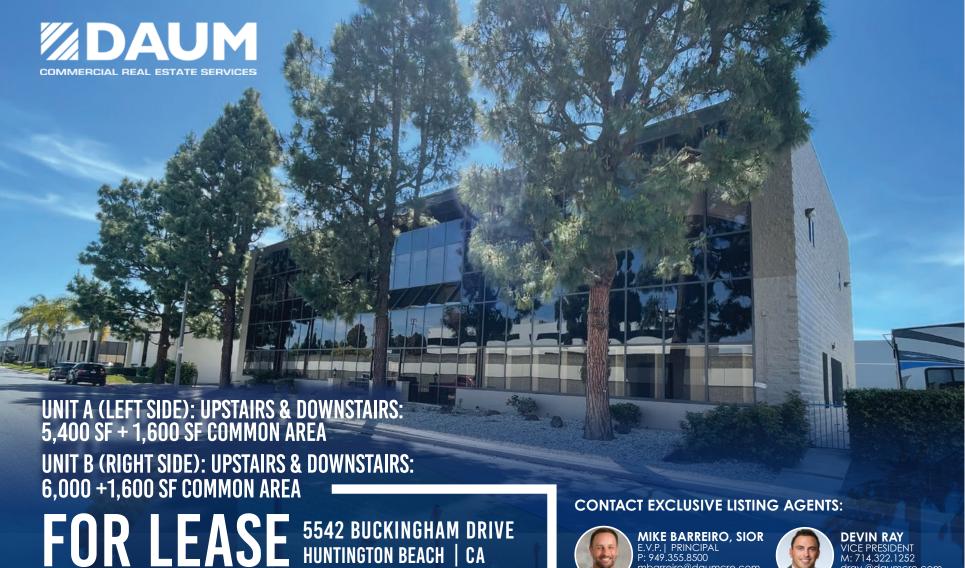

mbarreiro@daumcre.com CA DRE License #01712620 📵 🖪 in 🔽 👽

dray @daumcre.com CA DRE License #02018130

UNIT A (LEFT SIDE): UPSTAIRS & DOWNSTAIRS: 5,400 SF + 1,600 SF COMMON AREA

UNIT B (RIGHT SIDE): **UPSTAIRS & DOWNSTAIRS:** 6,000 +1,600 SF COMMON AREA

## PROPERTY HIGHLIGHTS

- **Unit A (Left Side): Upstairs & Downstairs:** 5,400 SF + 1,600 SF common area
- **Unit B (Right Side): Upstairs & Downstairs:** 6,000 +1,600 SF common area Two Story Office/ **Production Area**
- 15 Ft Warehouse Clearance
- **Sprinklered**
- **Gas Meter**
- Power: 1,000 amps (120/208 v) \*Verify
- Two (2) GL Doors
- Four (4) Restrooms
- 26 Parking Spaces
- **Private Yard/Parking**