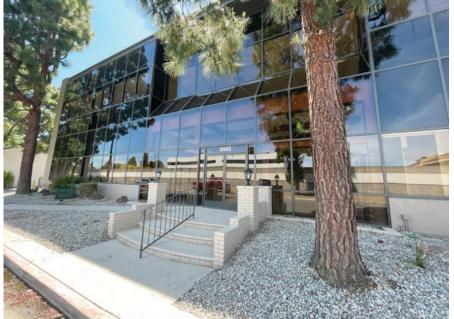

±13,058 SF Freestanding Flex/MFG Facility

> $\triangleleft$ = $\geq$ =FOR LEASE

±13,058 SF FREESTANDING FLEX/MFG FACILITY

> $\equiv$  $\triangleleft$ 144 =00  $\geq$ 9  $\geq$ マ  $\geq$ S S I