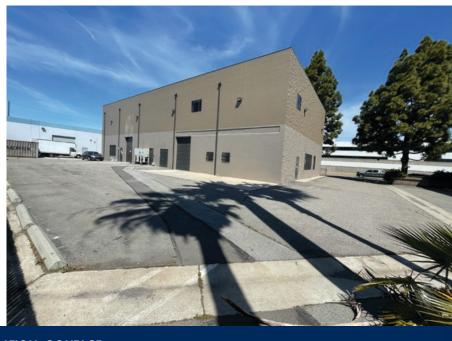

±13,058 SF Freestanding Flex/MFG Facility

> $\triangleleft$ = $\geq$ =FOR LEASE

±13,058 SF FREESTANDING FLEX/MFG FACILITY

> $\equiv$  $\triangleleft$ 144 =00  $\geq$ 9  $\geq$ マ  $\geq$ S S I