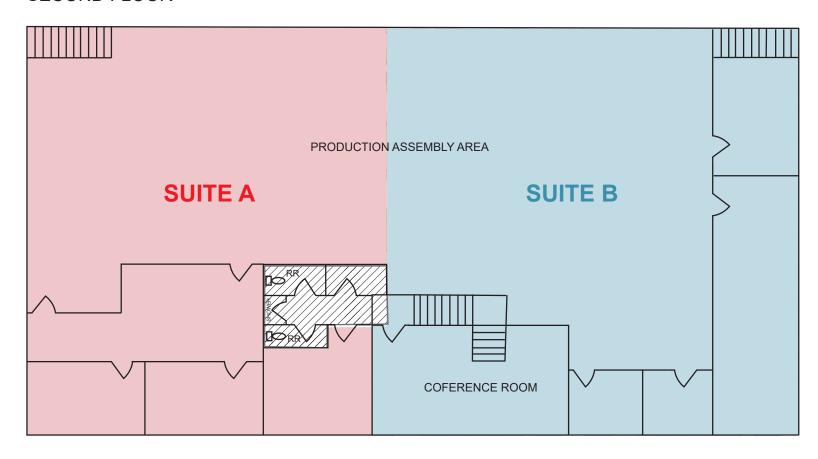

mbarreiro@daumcre.com CA DRE License #01712620 📵 🖪 in 🔽 👽

dray @daumcre.com CA DRE License #02018130

UNIT A (LEFT SIDE): UPSTAIRS & DOWNSTAIRS: 5,400 SF + 1,600 SF COMMON AREA

UNIT B (RIGHT SIDE): **UPSTAIRS & DOWNSTAIRS:** 6,000 +1,600 SF COMMON AREA

**WAREHOUSE CLEARANCE** 

1,000 AMPS 120/208 VOLTAGE

**GROUND LEVEL DOORS** 

D/AQ Corp. #01129558. Maps Courtesy @Google & @Microsoft. Although all information is furnished regarding for sale, rental or financing from sources deemed reliable, such information has not been verified and no express representation is made nor is any to be implied as to the accuracy thereof, and it is submitted subject to errors, omissions, changes of price, rental or other conditions, prior sale, lease or financing, or withdrawal without notice.

## PROPERTY HIGHLIGHTS

- **Unit A (Left Side): Upstairs & Downstairs:** 5,400 SF + 1,600 SF common area
- **Unit B (Right Side): Upstairs & Downstairs:** 6,000 +1,600 SF common area Two Story Office/ **Production Area**
- 15 Ft Warehouse Clearance
- **Sprinklered**
- **Gas Meter**
- Power: 1,000 amps (120/208 v) \*Verify
- Two (2) GL Doors
- Four (4) Restrooms
- 26 Parking Spaces
- **Private Yard/Parking**

## SECOND FLOOR

**NOT TO SCALE** 