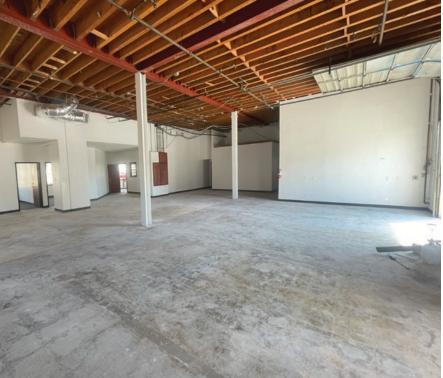

### FIRST FLOOR

**NOT TO SCALE** 

## PROPERTY HIGHLIGHTS

- **Unit A (Left Side): Upstairs & Downstairs:** 5,400 SF + 1,600 SF common area
- **Unit B (Right Side): Upstairs & Downstairs:** 6,000 +1,600 SF common area Two Story Office/ **Production Area**
- 15 Ft Warehouse Clearance
- **Sprinklered**
- **Gas Meter**
- Power: 1,000 amps (120/208 v) \*Verify
- Two (2) GL Doors
- Four (4) Restrooms
- 26 Parking Spaces
- **Private Yard/Parking**