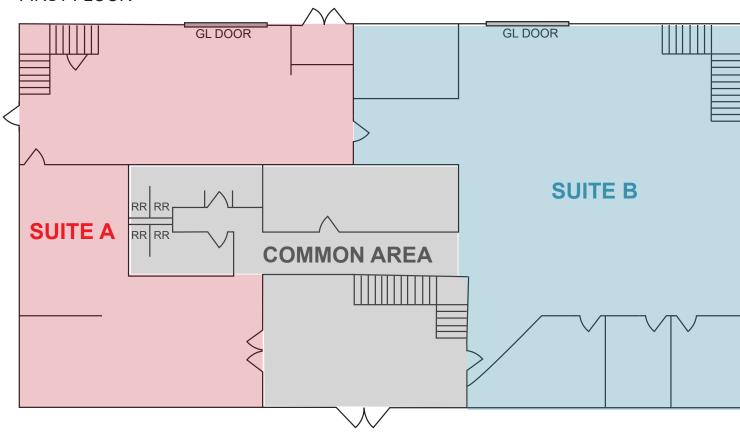

made nor is any to be implied as to the accuracy thereof, and it is submitted subject to errors, omissions, changes of price, rental or other conditions, prior sale, lease or financing, or withdrawal without notice.

## PROPERTY HIGHLIGHTS

- **Unit A (Left Side): Upstairs & Downstairs:** 5,400 SF + 1,600 SF common area
- **Unit B (Right Side): Upstairs & Downstairs:** 6,000 +1,600 SF common area Two Story Office/ **Production Area**
- 15 Ft Warehouse Clearance
- **Sprinklered**
- **Gas Meter**
- Power: 1,000 amps (120/208 v) \*Verify
- Two (2) GL Doors
- Four (4) Restrooms
- 26 Parking Spaces
- **Private Yard/Parking**



### FOR MORE INFORMATION, CONTACT:



MIKE BARREIRO, SIOR E.V.P. | PRINCIPAL P: 949.355.8500 mbarreiro@daumcre.com CA DRE License #01712620











### FIRST FLOOR



**NOT TO SCALE** 

### FOR MORE INFORMATION, CONTACT:



MIKE BARREIRO, SIOR E.V.P. | PRINCIPAL P: 949.355.8500 mbarreiro@daumcre.com CA DRE License #01712620









## SECOND FLOOR



**NOT TO SCALE** 

### FOR MORE INFORMATION, CONTACT:



MIKE BARREIRO, SIOR E.V.P.| PRINCIPAL P: 949.355.8500 mbarreiro@daumcre.com CA DRE License #01712620









±13,058 SF FREESTANDING FLEX/MFG FACILITY

# $\triangleleft$ 144 $\geq$ $\odot$ $\geq$ 9 $\geq$ **サ** $\geq$ S FOR LEASE









### FOR MORE INFORMATION, CONTACT:



MIKE BARREIRO, SIOR E.V.P. | PRINCIPAL P: 949.355.8500 mbarreiro@daumcre.com CA DRE License #01712620







**DEVIN RAY** VICE PRESIDENT M: 714.322.1252 dray @daumcre.com CA DRE License #02018130

(f) (in (in)



D/AQ Corp. #01129558. Maps Courtesy @Google & @Microsoft. Alth