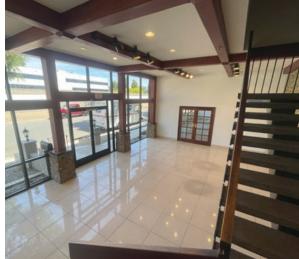

## PROPERTY HIGHLIGHTS

- **Unit A (Left Side): Upstairs & Downstairs:** 5,400 SF + 1,600 SF common area
- **Unit B (Right Side): Upstairs & Downstairs:** 6,000 +1,600 SF common area Two Story Office/ **Production Area**
- 15 Ft Warehouse Clearance
- **Sprinklered**
- **Gas Meter**
- Power: 1,000 amps (120/208 v) \*Verify
- Two (2) GL Doors
- Four (4) Restrooms
- 26 Parking Spaces
- **Private Yard/Parking**