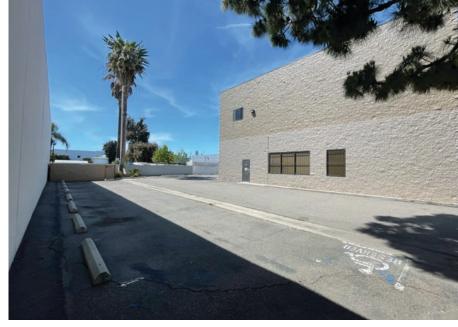

±13,058 SF Freestanding Flex/MFG Facility

> $\triangleleft$ = $\geq$ =FOR LEASE

±13,058 SF FREESTANDING FLEX/MFG FACILITY

> $\equiv$  $\triangleleft$ 144 =00  $\geq$ 9  $\geq$ マ  $\geq$ S S I