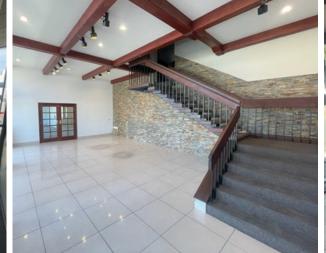

## PROPERTY HIGHLIGHTS

- **Unit A (Left Side): Upstairs & Downstairs:** 5,400 SF + 1,600 SF common area
- **Unit B (Right Side): Upstairs & Downstairs:** 6,000 +1,600 SF common area Two Story Office/ **Production Area**
- 15 Ft Warehouse Clearance
- **Sprinklered**
- **Gas Meter**
- Power: 1,000 amps (120/208 v) \*Verify
- Two (2) GL Doors
- Four (4) Restrooms
- 26 Parking Spaces
- **Private Yard/Parking**