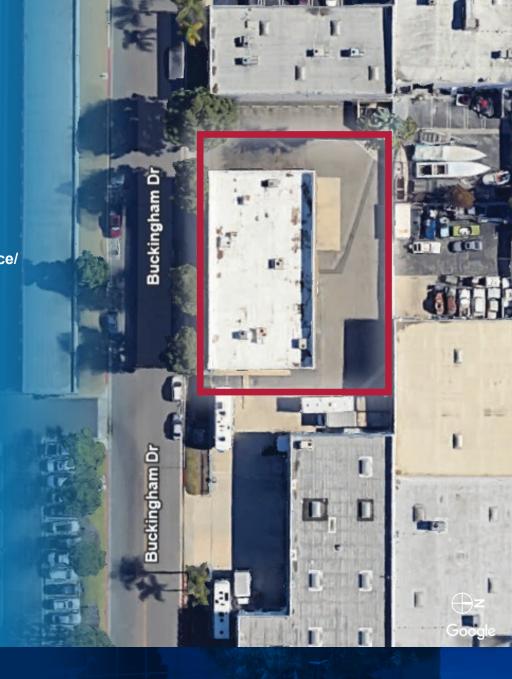

all information is furnished regarding for sale, rental or financing from sources deemed reliable, such information has not been verified and no express representation is made nor is any to be implied as to the accuracy thereof, and it is submitted subject to errors, omissions, changes of price, rental or other conditions, prior sale, lease or financing, or withdrawal without notice.

## PROPERTY HIGHLIGHTS

- **Unit A (Left Side): Upstairs & Downstairs:** 5,400 SF + 1,600 SF common area
- **Unit B (Right Side): Upstairs & Downstairs:** 6,000 +1,600 SF common area Two Story Office/ **Production Area**
- 15 Ft Warehouse Clearance
- **Sprinklered**
- **Gas Meter**
- Power: 1,000 amps (120/208 v) \*Verify
- Two (2) GL Doors
- Four (4) Restrooms
- 26 Parking Spaces
- **Private Yard/Parking**



### FOR MORE INFORMATION, CONTACT:



MIKE BARREIRO, SIOR E.V.P. | PRINCIPAL P: 949.355.8500 mbarreiro@daumcre.com CA DRE License #01712620











### FIRST FLOOR



**NOT TO SCALE** 

### FOR MORE INFORMATION, CONTACT:



MIKE BARREIRO, SIOR E.V.P. | PRINCIPAL P: 949.355.8500 mbarreiro@daumcre.com CA DRE License #01712620









## SECOND FLOOR



**NOT TO SCALE** 

### FOR MORE INFORMATION, CONTACT:



MIKE BARREIRO, SIOR E.V.P.| PRINCIPAL P: 949.355.8500 mbarreiro@daumcre.com CA DRE License #01712620









±13,058 SF FREESTANDING FLEX/MFG FACILITY

# $\triangleleft$ 144 $\geq$ $\odot$ $\geq$ 9 $\geq$ **サ** $\geq$ S FOR LEASE









### FOR MORE INFORMATION, CONTACT:



MIKE BARREIRO, SIOR E.V.P. | PRINCIPAL P: 949.355.8500 mbarreiro@daumcre.com CA DRE License #01712620