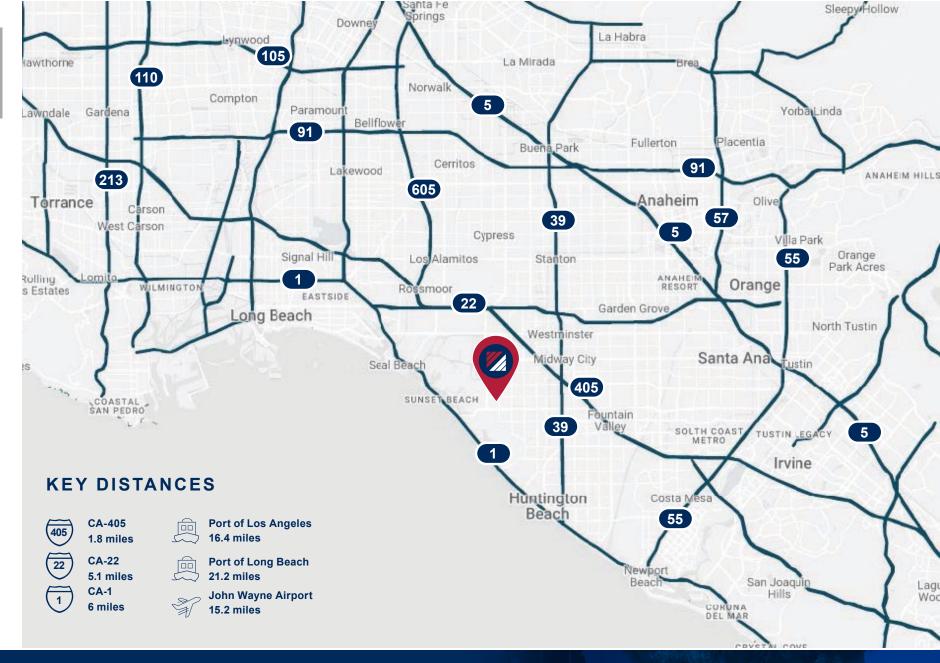

±13,058 SF Freestanding Flex/MFG Facility

> $\triangleleft$ = $\geq$ =FOR LEASE