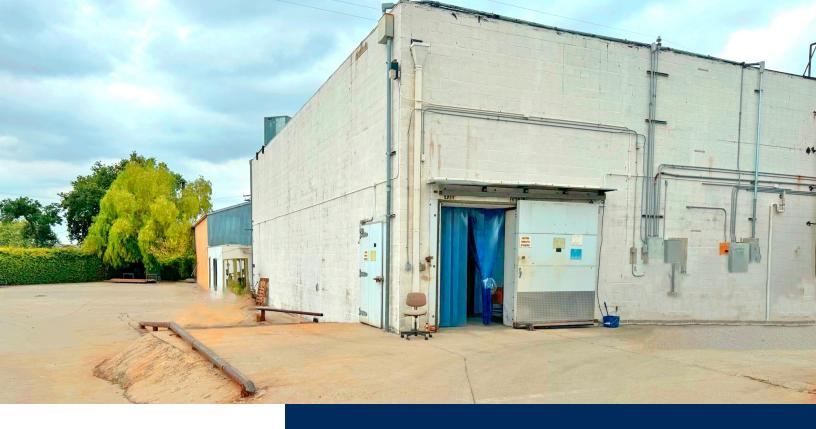

## FOR LEASE

**COLD STORAGE** 

## **PROPERTY HIGHLIGHTS**

- 3,200 SF Building
- 2,700 SF of Cooler Space
- 14' Clearance Height
- Exterior Dock
- Large Secured Yard
- Additional Office Building Available