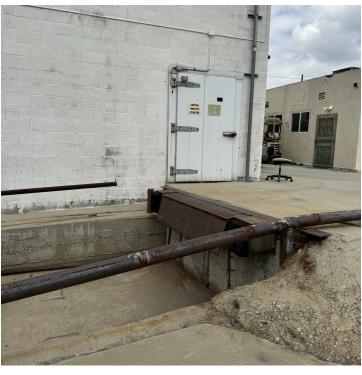

## **PROPERTY HIGHLIGHTS**

- 3,200 SF Building
- 2,700 SF of Cooler Space
- 14' Clearance Height
- Exterior Dock
- Large Secured Yard
- Additional Office Building Available