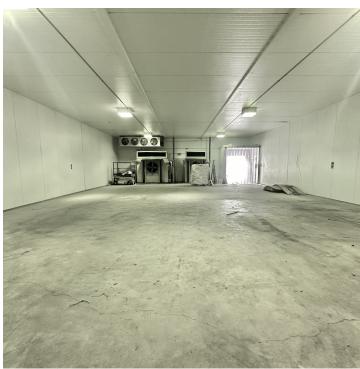

## **PROPERTY HIGHLIGHTS**

- 3,200 SF Building
- 2,700 SF of Cooler Space
- 14' Clearance Height
- Exterior Dock
- Large Secured Yard
- Additional Office Building Available