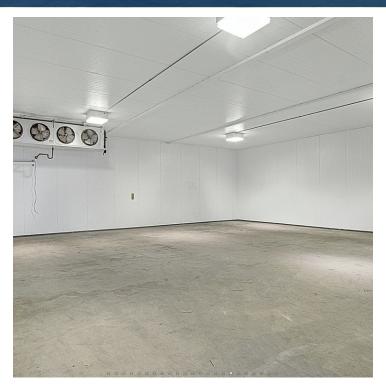

## **PROPERTY HIGHLIGHTS**

- 3,200 SF Building
- 2,700 SF of Cooler Space
- 14' Clearance Height
- Exterior Dock
- Large Secured Yard
- Additional Office Building Available