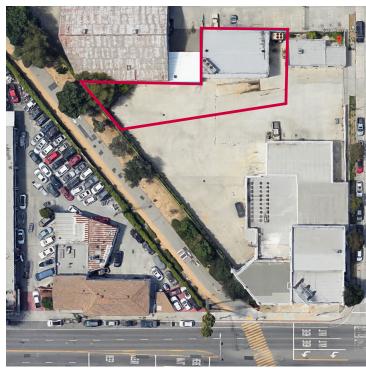

6329

HOOVER AVE WHITTIER | CA

Hadley St

Philadelphia St

Map data ©2024

## **PROPERTY HIGHLIGHTS**

- 3,200 SF Building
- 2,700 SF of Cooler Space
- 14' Clearance Height
- Exterior Dock
- Large Secured Yard
- Additional Office Building Available