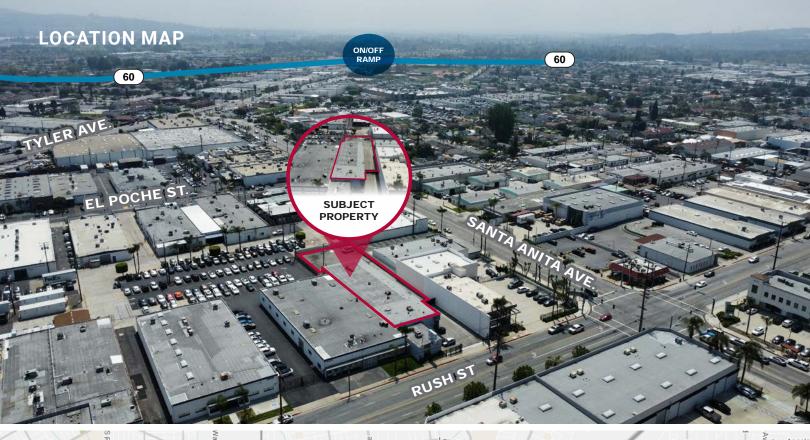

# FOR LEASE

INDUSTRIAL WAREHOUSE | ±8,400 SF

10618 RUSH ST. | SOUTH EL MONTE | CA

## **PROPERTY HIGHLIGHTS:**

- Freestanding Industrial Warehouse with private fenced yard
- Two (2) Ground Level Doors
- Power: 400 A | 120/240 V | 3 ph | 4w
- Ideally situated by the 605/60/10 Freeways
- Asking Price: \$1.60/SF/Month-Gross