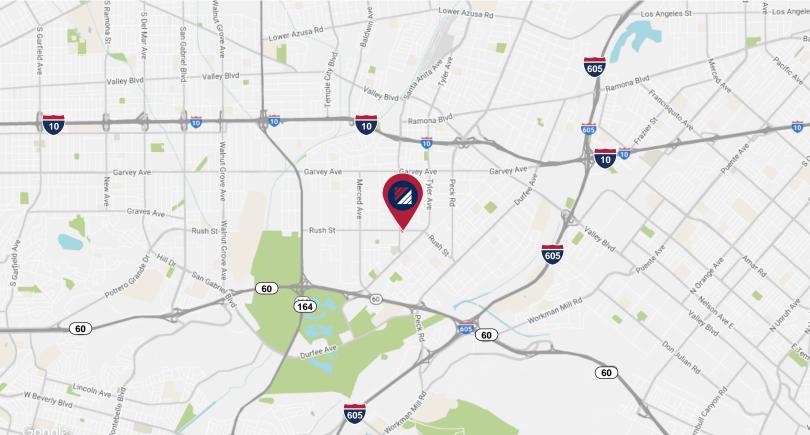

# FOR LEASE

INDUSTRIAL WAREHOUSE | ±8,400 SF

10618 RUSH ST. | SOUTH EL MONTE | CA

## **PROPERTY HIGHLIGHTS:**

- Freestanding Industrial Warehouse with private fenced yard
- Two (2) Ground Level Doors
- Power: 400 A | 120/240 V | 3 ph | 4w
- Ideally situated by the 605/60/10 Freeways
- Asking Price: \$1.60/SF/Month-Gross