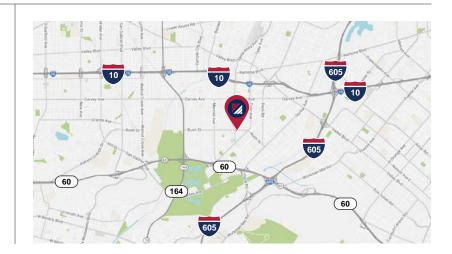

## **PROPERTY HIGHLIGHTS:**

- Freestanding Industrial Warehouse with private fenced yard
- Two (2) Ground Level Doors
- Power: 400 A | 120/240 V | 3 ph | 4w
- Ideally situated by the 605/60/10 Freeways
- Asking Price: \$1.60/SF/Month-Gross