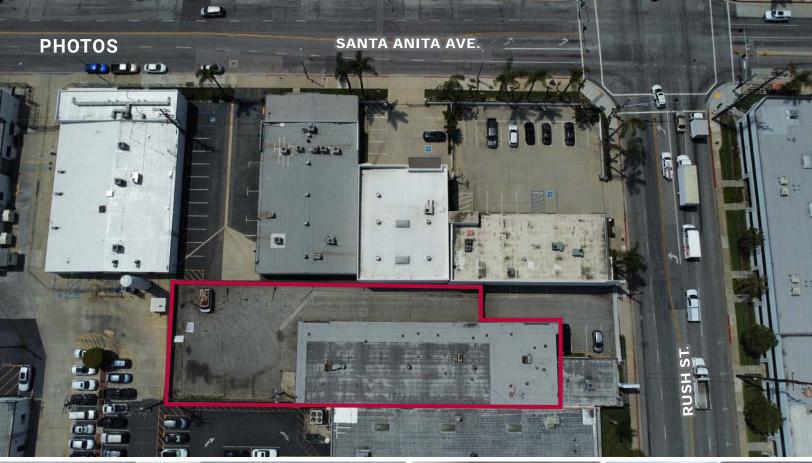

# FOR LEASE

INDUSTRIAL WAREHOUSE | ±8,400 SF

10618 RUSH ST. | SOUTH EL MONTE | CA

## **PROPERTY HIGHLIGHTS:**

- Freestanding Industrial Warehouse with private fenced yard
- Two (2) Ground Level Doors
- Power: 400 A | 120/240 V | 3 ph | 4w
- Ideally situated by the 605/60/10 Freeways
- Asking Price: \$1.60/SF/Month-Gross