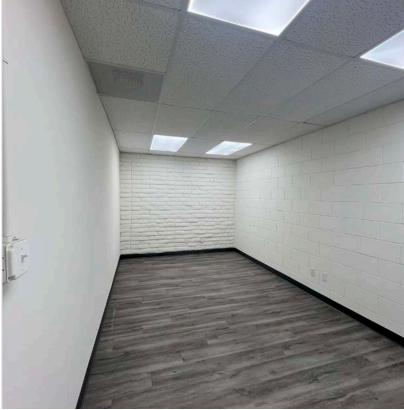

# FOR LEASE

INDUSTRIAL WAREHOUSE | ±8,400 SF

10618 RUSH ST. | SOUTH EL MONTE | CA

## **PROPERTY HIGHLIGHTS:**

- Freestanding Industrial Warehouse with private fenced yard
- Two (2) Ground Level Doors
- Power: 400 A | 120/240 V | 3 ph | 4w
- Ideally situated by the 605/60/10 Freeways
- Asking Price: \$1.60/SF/Month-Gross