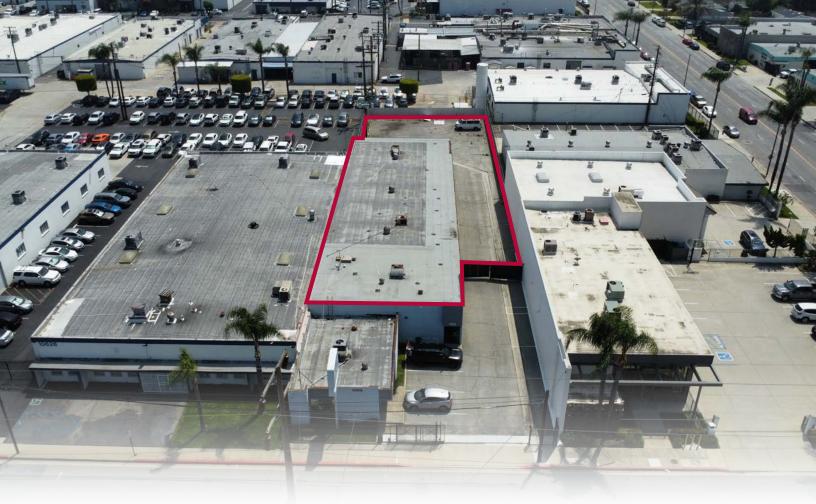

# FOR LEASE

INDUSTRIAL WAREHOUSE | ±8,400 SF

10618 RUSH ST. | SOUTH EL MONTE | CA

## **PROPERTY HIGHLIGHTS:**

- Freestanding Industrial Warehouse with private fenced yard
- Two (2) Ground Level Doors
- Power: 400 A | 120/240 V | 3 ph | 4w
- Ideally situated by the 605/60/10 Freeways
- Asking Price: \$1.60/SF/Month-Gross