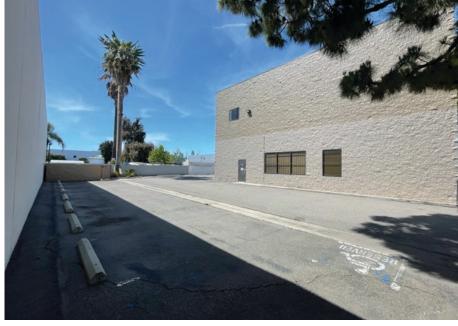

## PROPERTY HIGHLIGHTS

- 13,058 SF Freestanding Flex Facility
- Two Story Office/ Production Area
- Approx 3,300 SF Warehouse
- Approx 3,000 SF 2nd Floor Production Area
- 15 Ft Warehouse Clearance
- Sprinklered
- Gas Meter
- Power: 1,000 amps (120/208 v) \*Verify
- Two (2) GL Doors
- Four (4) Restrooms
- 26 Parking Spaces
- Private Yard/Parking

±13,058 SF Freestanding Flex facility