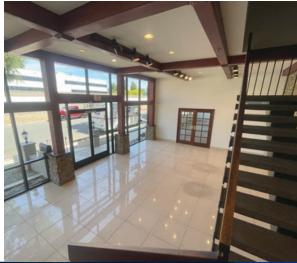

## PROPERTY HIGHLIGHTS

- 13,058 SF Freestanding Flex Facility
- Two Story Office/ Production Area
- Approx 3,300 SF Warehouse
- Approx 3,000 SF 2nd Floor Production Area
- 15 Ft Warehouse Clearance
- Sprinklered
- Gas Meter
- Power: 1,000 amps (120/208 v) \*Verify
- Two (2) GL Doors
- Four (4) Restrooms
- 26 Parking Spaces
- Private Yard/Parking