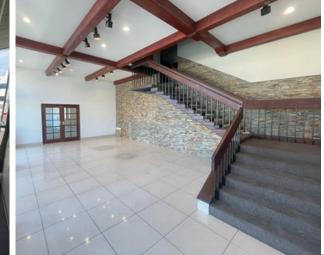

## PROPERTY HIGHLIGHTS

- 13,058 SF Freestanding Flex Facility
- Two Story Office/ Production Area
- Approx 3,300 SF Warehouse
- Approx 3,000 SF 2nd Floor Production Area
- 15 Ft Warehouse Clearance
- Sprinklered
- Gas Meter
- Power: 1,000 amps (120/208 v) \*Verify
- Two (2) GL Doors
- Four (4) Restrooms
- 26 Parking Spaces
- Private Yard/Parking