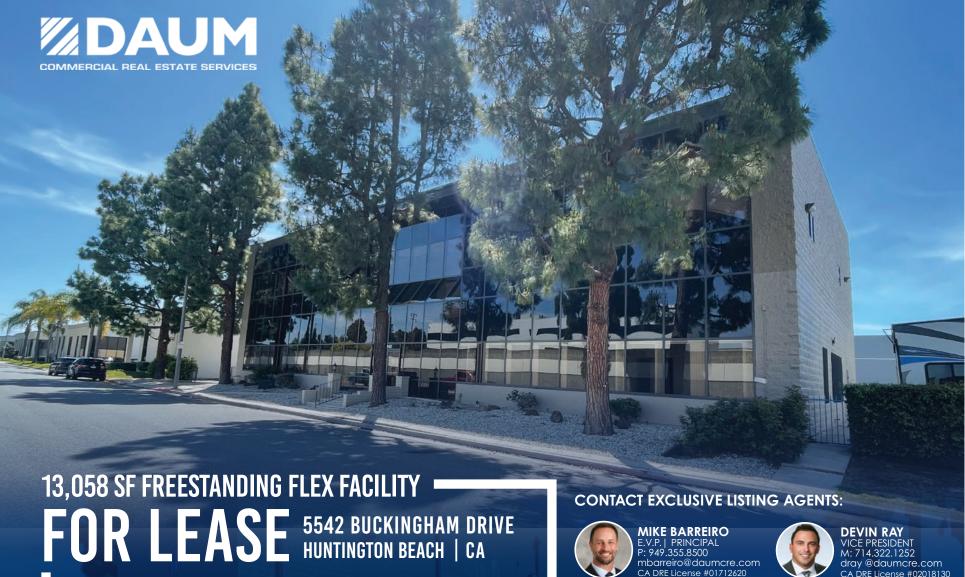

±13,058 SF FREESTANDING FLEX FACILITY

 $\triangleleft$ = $\geq$ =FOR LEASE

## PROPERTY HIGHLIGHTS

- 13,058 SF Freestanding Flex Facility
- Two Story Office/ Production Area
- Approx 3,300 SF Warehouse
- Approx 3,000 SF 2nd Floor Production Area
- 15 Ft Warehouse Clearance
- Sprinklered
- Gas Meter
- Power: 1,000 amps (120/208 v) \*Verify
- Two (2) GL Doors
- Four (4) Restrooms
- 26 Parking Spaces
- Private Yard/Parking