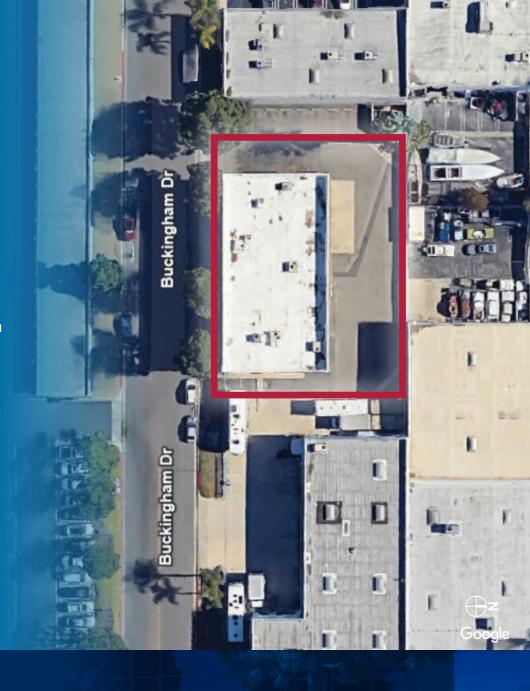

rp. #01129558. Maps Courtesy @Google & @Microsoft. Although all information is furnished regarding for sale, rental or financing from sources deemed reliable, such information has not been verified and no express representation is made nor is any to be implied as to the accuracy thereof, and it is submitted subject to errors, omissions, changes of price, rental or other conditions, prior sale, lease or financing, or withdrawal without notice.



## PROPERTY HIGHLIGHTS

- 13,058 SF Freestanding Flex Facility
- Two Story Office/ Production Area
- Approx 3,300 SF Warehouse
- Approx 3,000 SF 2nd Floor Production Area
- 15 Ft Warehouse Clearance
- Sprinklered
- Gas Meter
- Power: 1,000 amps (120/208 v) \*Verify
- Two (2) GL Doors
- Four (4) Restrooms
- 26 Parking Spaces
- Private Yard/Parking



### FOR MORE INFORMATION, CONTACT:

📵 🖪 in 🕑 💔



MIKE BARREIRO E.V.P. | PRINCIPAL P: 949.355.8500 mbarreiro@daumcre.com CA DRE License #01712620



DEVIN RAY VICE PRESIDENT M: 714.322.1252 dray @daumcre.com CA DRE License #02018130





D/AQ Corp. #01129558. Maps Courtesy ©Google & @Microsoft. Although all information is furnished regarding for sale, rental or financing from sources deemed reliable, such information has not been verified and no express representation is made nor is any to be implied as to the accuracy thereof, and it is submitted subject to errors, omissions, changes of price, rental or other conditions, prior sale, lease or financing, or withdrawal without notice.

# FIRST FLOOR **GL DOOR GL DOOR ELECTRICAL** ROOM **OPEN WAREHOUSE OPEN WAREHOUSE** RR RR RR RR **ENTRANC