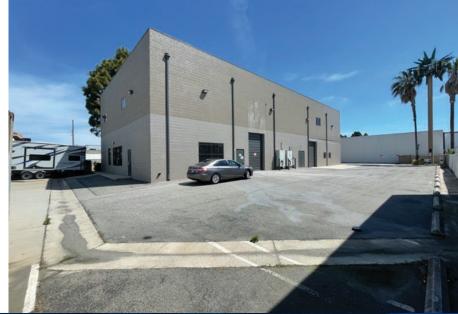

## PROPERTY HIGHLIGHTS

- 13,058 SF Freestanding Flex Facility
- Two Story Office/ Production Area
- Approx 3,300 SF Warehouse
- Approx 3,000 SF 2nd Floor Production Area
- 15 Ft Warehouse Clearance
- Sprinklered
- Gas Meter
- Power: 1,000 amps (120/208 v) \*Verify
- Two (2) GL Doors
- Four (4) Restrooms
- 26 Parking Spaces
- Private Yard/Parking

±13,058 SF Freestanding Flex facility