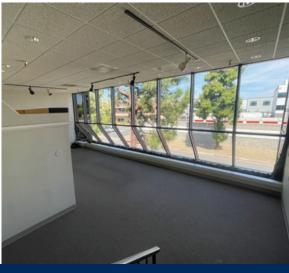

## PROPERTY HIGHLIGHTS

- 13,058 SF Freestanding Flex Facility
- Two Story Office/ Production Area
- Approx 3,300 SF Warehouse
- Approx 3,000 SF 2nd Floor Production Area
- 15 Ft Warehouse Clearance
- Sprinklered
- Gas Meter
- Power: 1,000 amps (120/208 v) \*Verify
- Two (2) GL Doors
- Four (4) Restrooms
- 26 Parking Spaces
- Private Yard/Parking