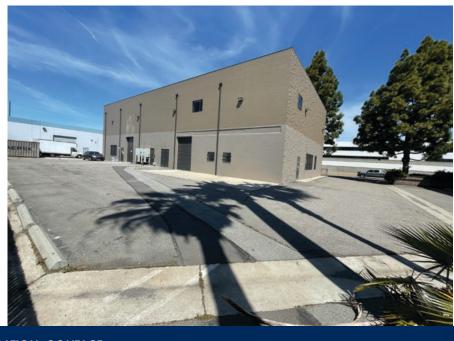

## PROPERTY HIGHLIGHTS

- 13,058 SF Freestanding Flex Facility
- Two Story Office/ Production Area
- Approx 3,300 SF Warehouse
- Approx 3,000 SF 2nd Floor Production Area
- 15 Ft Warehouse Clearance
- Sprinklered
- Gas Meter
- Power: 1,000 amps (120/208 v) \*Verify
- Two (2) GL Doors
- Four (4) Restrooms
- 26 Parking Spaces
- Private Yard/Parking

±13,058 SF Freestanding Flex facility