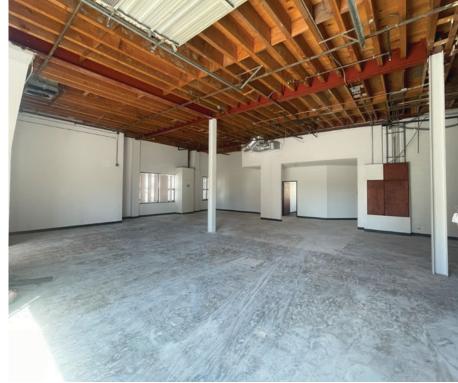

±13,058 SF FREESTANDING

±3,300 SF WAREHOUSE

**WAREHOUSE CLEARANCE** 

📵 🖪 in 💟 👽

1,000 AMPS 120/208 VOLTAGE

CA DRE License #02018130

**GROUND LEVEL DOORS** 

D/AQ Corp. #01129558. Maps Courtesy @Google & @Microsoft. Although all information is furnished regarding for sale, rental or financing from sources deemed reliable, such information has not been verified and no express representation is made nor is any to be implied as to the accuracy thereof, and it is submitted subject to errors, omissions, changes of price, rental or other conditions, prior sale, lease or financing, or withdrawal without notice.

## PROPERTY HIGHLIGHTS

- 13,058 SF Freestanding Flex Facility
- Two Story Office/ Production Area
- Approx 3,300 SF Warehouse
- Approx 3,000 SF 2nd Floor Production Area
- 15 Ft Warehouse Clearance
- Sprinklered
- Gas Meter
- Power: 1,000 amps (120/208 v) \*Verify
- Two (2) GL Doors
- Four (4) Restrooms
- 26 Parking Spaces
- Private Yard/Parking

±13,058 SF Freestanding Flex facility