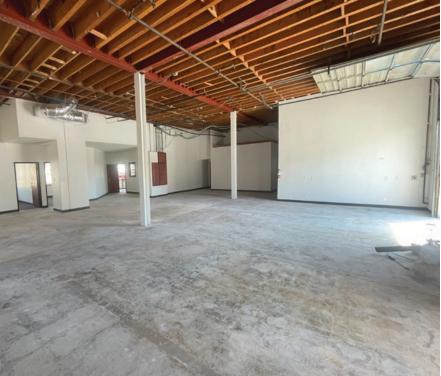

## PROPERTY HIGHLIGHTS

- 13,058 SF Freestanding Flex Facility
- Two Story Office/ Production Area
- Approx 3,300 SF Warehouse
- Approx 3,000 SF 2nd Floor Production Area
- 15 Ft Warehouse Clearance
- Sprinklered
- Gas Meter
- Power: 1,000 amps (120/208 v) \*Verify
- Two (2) GL Doors
- Four (4) Restrooms
- 26 Parking Spaces
- Private Yard/Parking