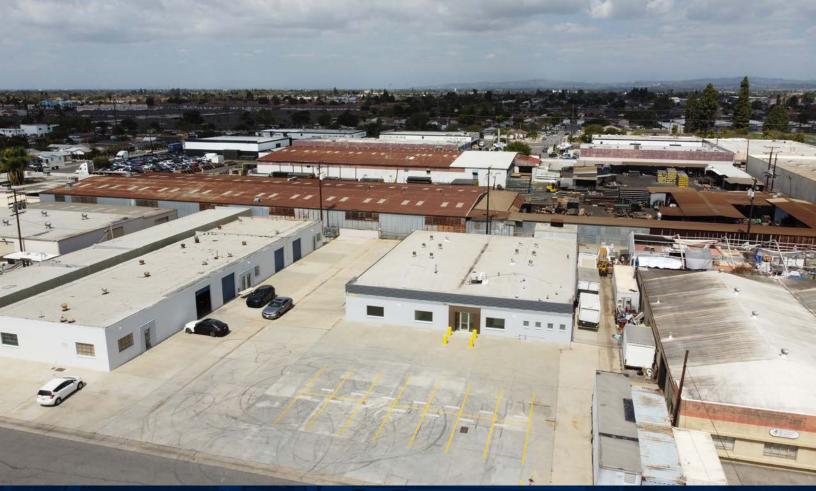

# FOR LEASE ±8,050 SF | FREESTANDING INDUSTRIAL 8311 STANDUSTRIAL STREET | STANTON | CA

| Q |   |
|---|---|
|   |   |
|   | _ |
| 2 |   |

±8.050 SF BUILDING SIZE

|    | , in the second s |    |    |
|----|-----------------------------------------------------------------------------------------------------------------------------------------------------------------------------------------------------------------------------------------------------------------------------------------------------------------------------------------------------------------------------------------------------------------------------------------------------------------------------------------------------------------------------------------------------------------------------------------------------------------------------------------------------------------------------------------------------|----|----|
|    | 3                                                                                                                                                                                                                                                                                                                                                                                                                                                                                                                                                                                                                                                                                                   |    |    |
| RO | JND                                                                                                                                                                                                                                                                                                                                                                                                                                                                                                                                                                                                                                                                                                 | LE | VE |
| I  | DOOF                                                                                                                                                                                                                                                                                                                                                                                                                                                                                                                                                                                                                                                                                                | ٢S |    |

RECENTLY REFURBISHED SMALL PRIVATE GATED YARD

400 AMPS 3 PHASE, 480V

## **PROPERTY HIGHLIGHTS:**

- Bonus Enclosed Outdoor Storage (297 SF)
- Distributed power and air lines
- Gas-served building
- · Private, fenced yard area (with more possible)
- Desirable industrial area of Stanton
- Close Proximity to 91, 22, and 5 Freeways