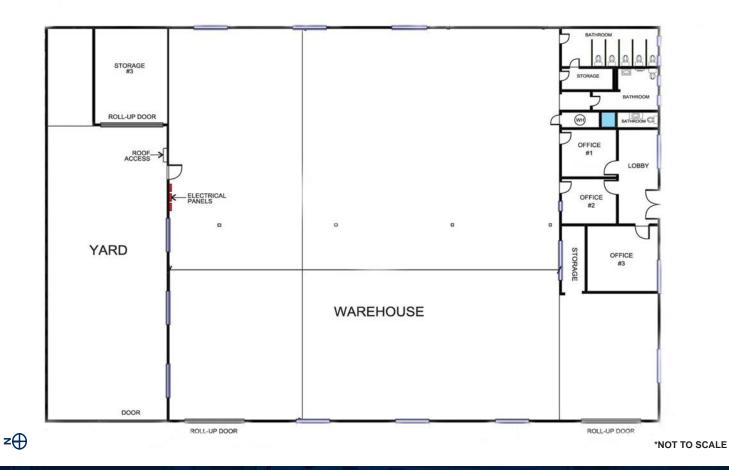

# FOR LEASE ±8,050 SF | FREESTANDING INDUSTRIAL 8311 STANDUSTRIAL STREET | STANTON | CA

| Q |   |
|---|---|
|   |   |
|   | _ |
| 2 |   |

±8.050 SF BUILDING SIZE

|    | , in the second s |    |    |
|----|-----------------------------------------------------------------------------------------------------------------------------------------------------------------------------------------------------------------------------------------------------------------------------------------------------------------------------------------------------------------------------------------------------------------------------------------------------------------------------------------------------------------------------------------------------------------------------------------------------------------------------------------------------------------------------------------------------|----|----|
|    | 3                                                                                                                                                                                                                                                                                                                                                                                                                                                                                                                                                                                                                                                                                                   |    |    |
| RO | JND                                                                                                                                                                                                                                                                                                                                                                                                                                                                                                                                                                                                                                                                                                 | LE | VE |
| I  | DOOF                                                                                                                                                                                                                                                                                                                                                                                                                                                                                                                                                                                                                                                                                                | ٢S |    |

RECENTLY REFURBISHED SMALL PRIVATE GATED YARD

400 AMPS 3 PHASE, 480V

## **PROPERTY HIGHLIGHTS:**

- Bonus Enclosed Outdoor Storage (297 SF)
- Distributed power and air lines
- Gas-served building
- · Private, fenced yard area (with more possible)
- Desirable industrial area of Stanton
- Close Proximity to 91, 22, and 5 Freeways