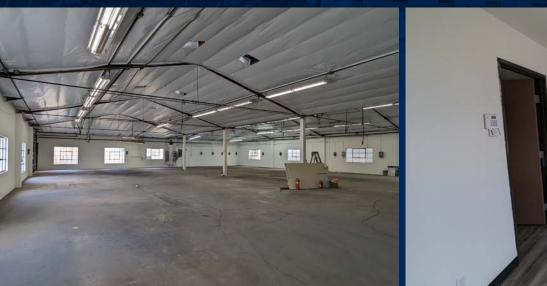

# FOR LEASE ±8,050 SF | FREESTANDING INDUSTRIAL 8311 STANDUSTRIAL STREET | STANTON | CA

| Q |   |
|---|---|
|   |   |
|   | _ |
| 2 |   |

±8.050 SF BUILDING SIZE

|    | , in the second s |    |    |
|----|-----------------------------------------------------------------------------------------------------------------------------------------------------------------------------------------------------------------------------------------------------------------------------------------------------------------------------------------------------------------------------------------------------------------------------------------------------------------------------------------------------------------------------------------------------------------------------------------------------------------------------------------------------------------------------------------------------|----|----|
|    | 3                                                                                                                                                                                                                                                                                                                                                                                                                                                                                                                                                                                                                                                                                                   |    |    |
| RO | JND                                                                                                                                                                                                                                                                                                                                                                                                                                                                                                                                                                                                                                                                                                 | LE | VE |
| I  | DOOF                                                                                                                                                                                                                                                                                                                                                                                                                                                                                                                                                                                                                                                                                                | ٢S |    |

## **PROPERTY HIGHLIGHTS:**

- Bonus Enclosed Outdoor Storage (297 SF)
- Distributed power and air lines
- Gas-served building
- · Private, fenced yard area (with more possible)
- Desirable industrial area of Stanton
- Close Proximity to 91, 22, and 5 Freeways