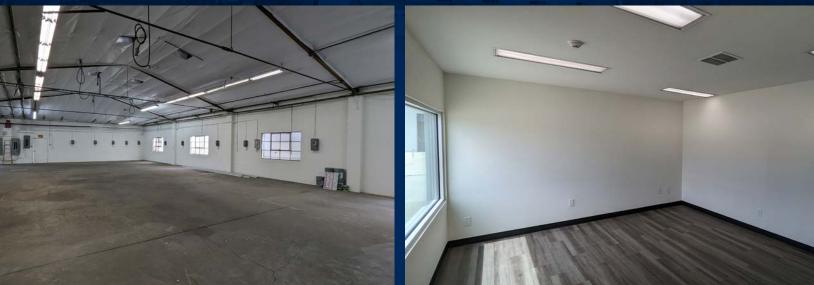

## **PROPERTY HIGHLIGHTS:**

- Bonus Enclosed Outdoor Storage (297 SF)
- Distributed power and air lines
- Gas-served building
- · Private, fenced yard area (with more possible)
- Desirable industrial area of Stanton
- Close Proximity to 91, 22, and 5 Freeways