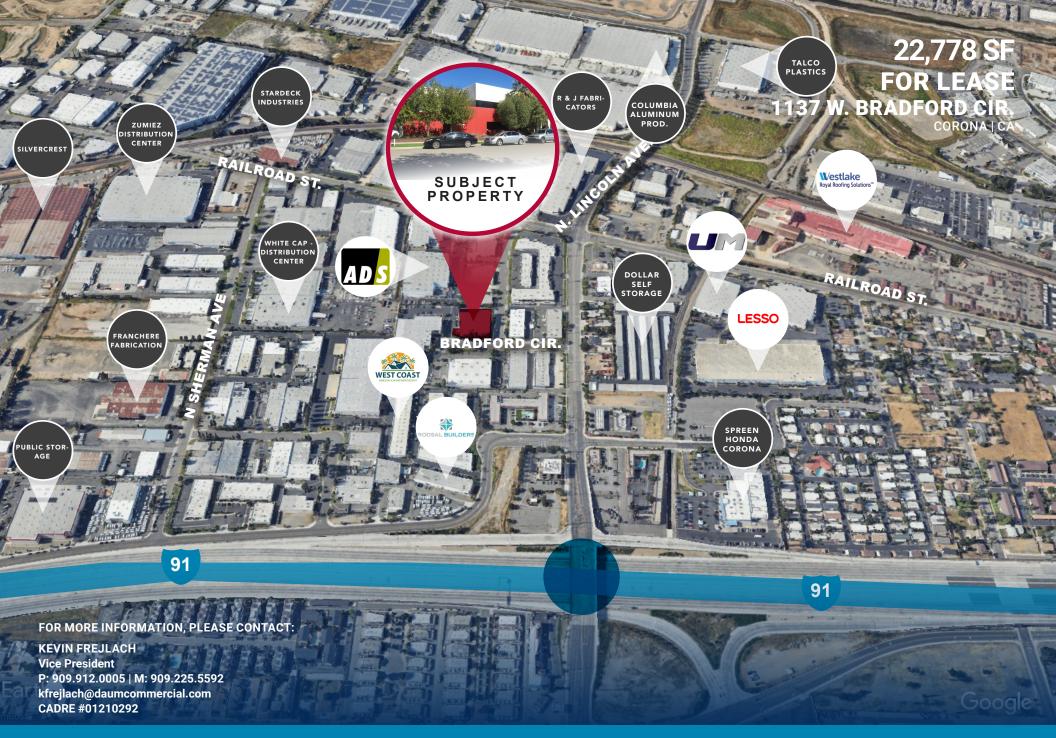

# ±22,778 SF INDUSTRIAL BUILDING **FOR LEASE** 1137 W. BRADFORD CIR. | CORONA, CA

FOR MORE INFORMATION, PLEASE CONTACT:

KEVIN FREJLACH Vice President P: 909.912.0005 | M: 909.225.5592 kfrejlach@daumcommercial.com CADRE #01210292

FOR MORE INFORMATION, PLEASE CONTACT:

KEVIN FREJLACH Vice President P: 909.912.0005 | M: 909.225.5592 kfrejlach@daumcommercial.com CADRE #01210292

### 22,778 SF FOR LEASE 1137 W. BRADFORD CIR. CORONA | CA

INDUSTRIAL WAREHOUSE

# 22,778 SF FOR LEASE 1137 W. BRADFORD CIR. CORONATCA