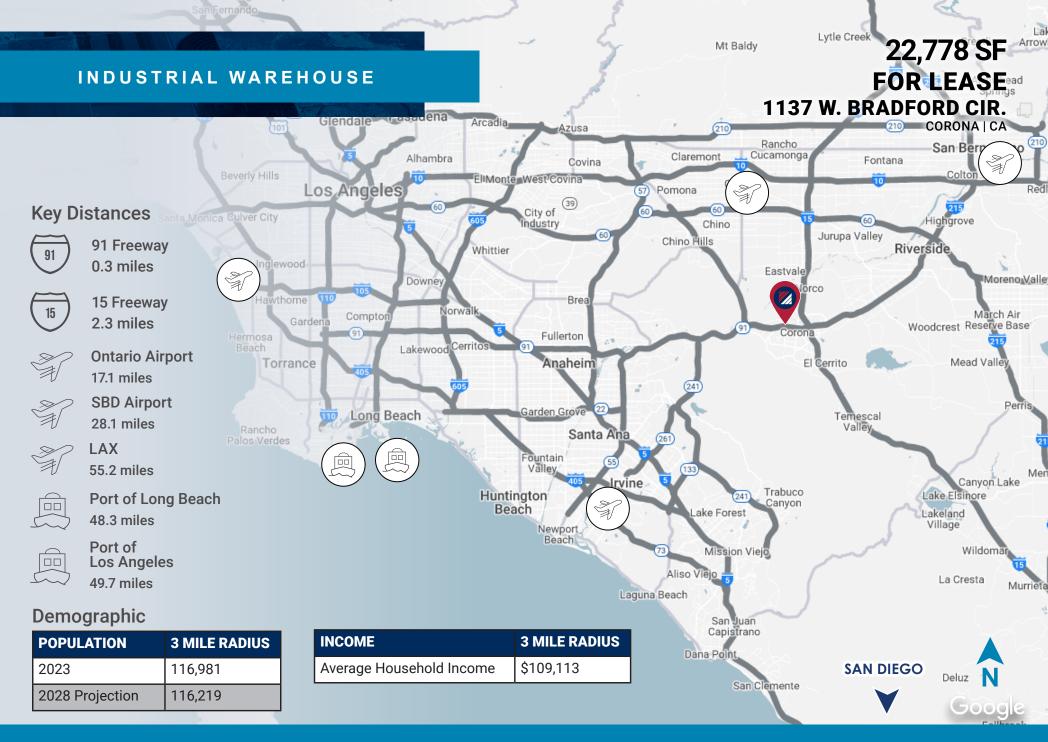

# INDUSTRIAL WAREHOUSE

### 22,778 SF FOR LEASE 1137 W. BRADFORD CIR. CORONA | CA

INDUSTRIAL WAREHOUSE