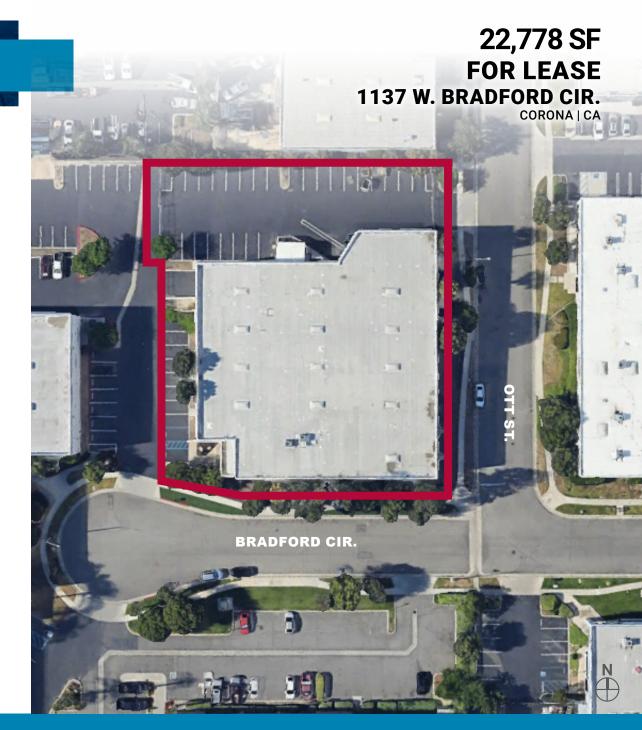

STRIAL WAREHOUSE

# ±22,778 SF INDUSTRIAL BUILDING **FOR LEASE** 1137 W. BRADFORD CIR. | CORONA, CA

FOR MORE INFORMATION, PLEASE CONTACT:

KEVIN FREJLACH Vice President P: 909.912.0005 | M: 909.225.5592 kfrejlach@daumcommercial.com CADRE #01210292

COMMERCIAL REAL ESTATE SERVICES

#### INDUSTRIAL WAREHOUSE

## **PROPERTY FEATURES**

- ±1.22 Acre Site / Corner Location
- Large Drive Around Yard
- ±3,056 SF of 2-Story Office
- SP81 1 Zoning
- Two (2) Position True DH Doors
- One (1) GL Doors
- 24' Clear Height
- 800 Amp, 277/480 Volt Service
- Fully Sprinklered
- Forty-Five (45) Car Parking
- Existing Air Supply Lines
- Two (2) Shop Restrooms

FOR MORE INFORMATION, PLEASE CONTACT:

KEVIN FREJLACH Vice President P: 909.912.0005 | M: 909.225.5592 kfrejlach@daumcommercial.com CADRE #01210292





### 22,778 SF FOR LEASE 1137 W. BRADFORD CIR. CORONA | CA

INDUSTRIAL WAREHOUSE





# 22,778 SF FOR LEASE 1137 W. BRADFORD CIR. CORONATCA

#### INDUSTRIAL WAREHOUSE







Although all information is furnished regarding for sale, rental or financing is from sources deemed reliable, such information has not been verified and no express representation is made nor is any to be implied as to the accuracy thereof, and it is submitted subject to errors, omissions, changes of price, rental or other conditions, prior sale, lease or financing, or withdrawal without notice. D/AQ Corp. # 01129558 COMMERCIAL REAL ESTATE SERVICES