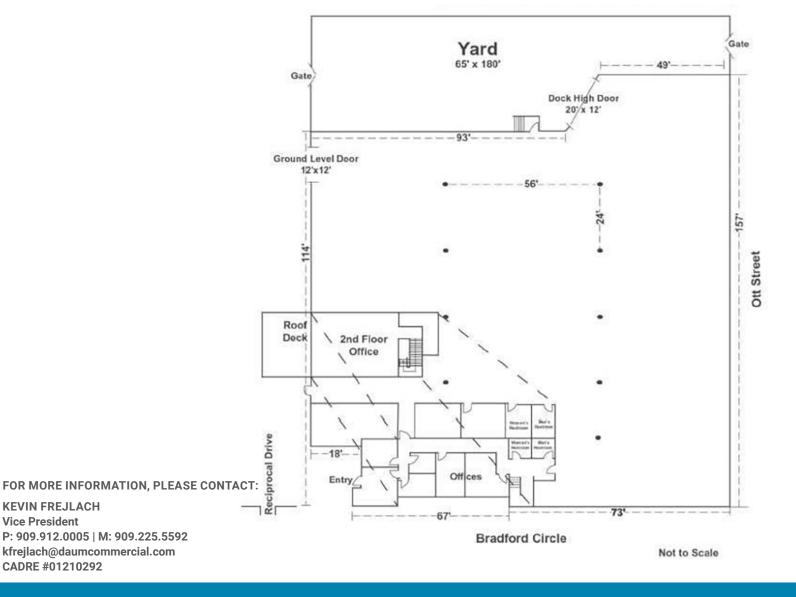

## **PROPERTY FEATURES**

- ±1.22 Acre Site / Corner Location
- Large Drive Around Yard
- ±3,056 SF of 2-Story Office
- SP81 1 Zoning
- Two (2) Position True DH Doors
- One (1) GL Doors
- 24' Clear Height
- 800 Amp, 277/480 Volt Service
- Fully Sprinklered
- Forty-Five (45) Car Parking
- Existing Air Supply Lines
- Two (2) Shop Restrooms

FOR MORE INFORMATION, PLEASE CONTACT:

KEVIN FREJLACH Vice President P: 909.912.0005 | M: 909.225.5592 kfrejlach@daumcommercial.com CADRE #01210292