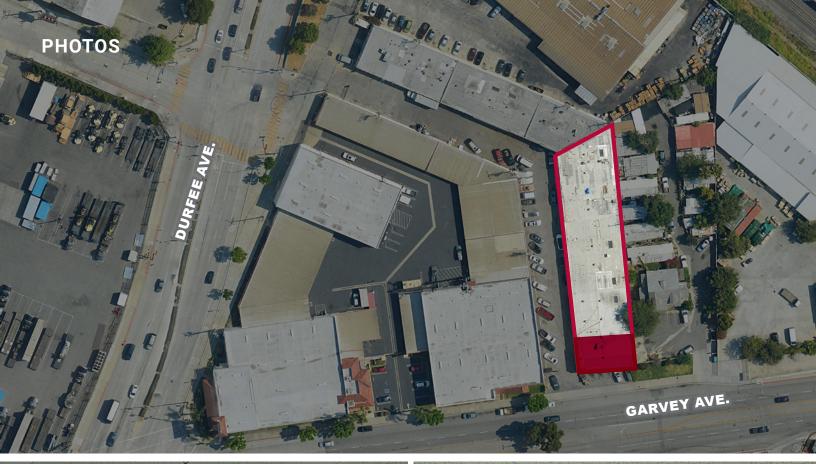

# FOR LEASE

INDUSTRIAL WAREHOUSE | ±2,945 SF

12222-A GARVEY AVE. | SOUTH EL MONTE | CA

# **PROPERTY HIGHLIGHTS:**

- ±2,945 SF Unit part of a Multi-Tenant Industrial Complex
- One (1) Ground Level Door
- Fronting Garvey Ave
- A: 200 | V: 120 | Ph: 3
- Excellent Access to the 10 & 605 Freeways
- Asking Price: \$2.15 Gross