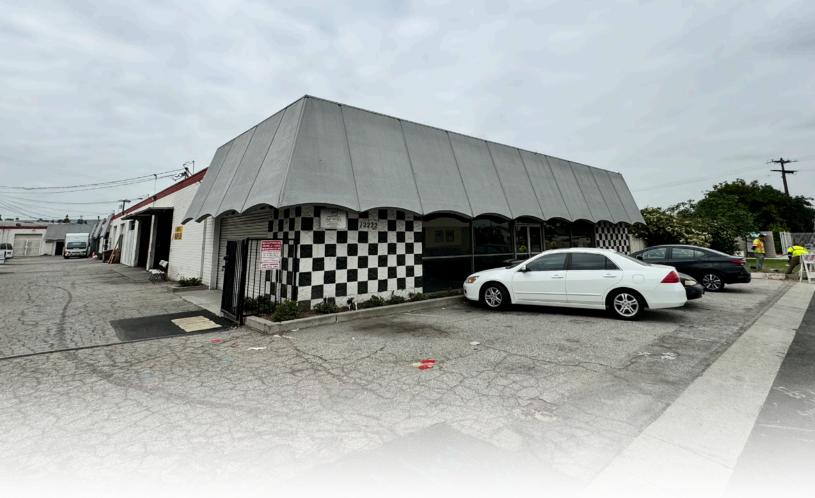

# FOR LEASE

INDUSTRIAL WAREHOUSE | ±2,945 SF

12222-A GARVEY AVE. | SOUTH EL MONTE | CA

# **PROPERTY HIGHLIGHTS:**

- ±2,945 SF Unit part of a Multi-Tenant Industrial Complex
- One (1) Ground Level Door
- Fronting Garvey Ave
- A: 200 | V: 120 | Ph: 3
- Excellent Access to the 10 & 605 Freeways
- Asking Price: \$2.15 Gross