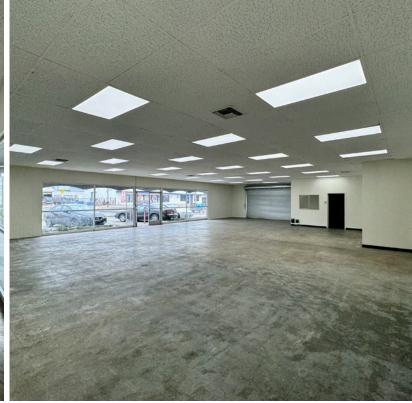

# FOR LEASE

INDUSTRIAL WAREHOUSE | ±2,945 SF

12222-A GARVEY AVE. | SOUTH EL MONTE | CA

# **PROPERTY HIGHLIGHTS:**

- ±2,945 SF Unit part of a Multi-Tenant Industrial Complex
- One (1) Ground Level Door
- Fronting Garvey Ave
- A: 200 | V: 120 | Ph: 3
- Excellent Access to the 10 & 605 Freeways
- Asking Price: \$2.15 Gross