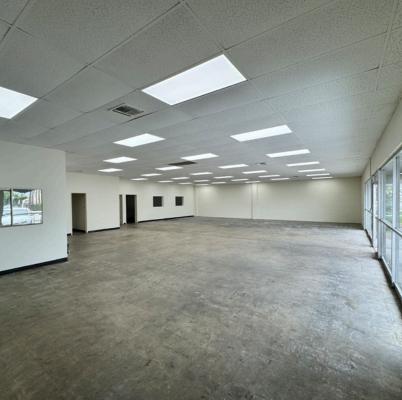

# FOR LEASE

INDUSTRIAL WAREHOUSE | ±2,945 SF

12222-A GARVEY AVE. | SOUTH EL MONTE | CA

# **PROPERTY HIGHLIGHTS:**

- ±2,945 SF Unit part of a Multi-Tenant Industrial Complex
- One (1) Ground Level Door
- Fronting Garvey Ave
- A: 200 | V: 120 | Ph: 3
- Excellent Access to the 10 & 605 Freeways
- Asking Price: \$2.15 Gross