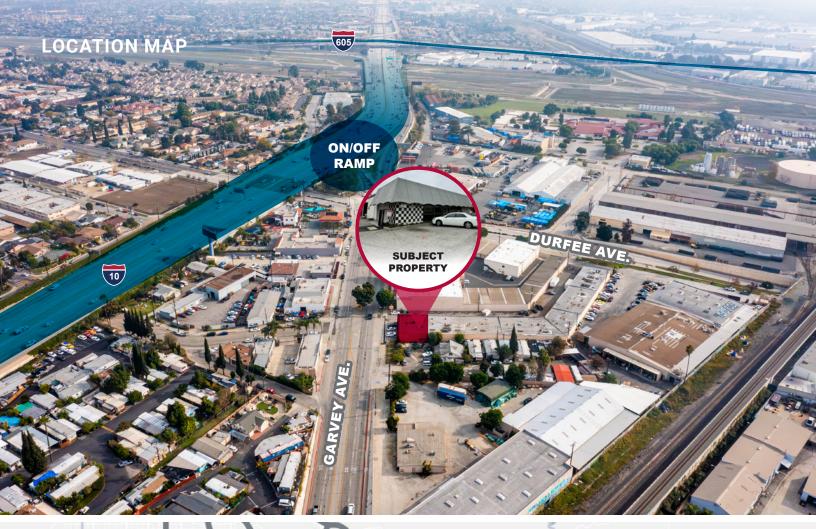

# FOR LEASE

INDUSTRIAL WAREHOUSE | ±2,945 SF

12222-A GARVEY AVE. | SOUTH EL MONTE | CA

# **PROPERTY HIGHLIGHTS:**

- ±2,945 SF Unit part of a Multi-Tenant Industrial Complex
- One (1) Ground Level Door
- Fronting Garvey Ave
- A: 200 | V: 120 | Ph: 3
- Excellent Access to the 10 & 605 Freeways
- Asking Price: \$2.15 Gross