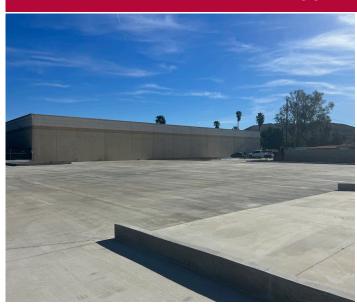

#### PROPERTY HIGHLIGHTS

- Unincorporated Riverside County
- 1.44 Acre Site
- New 8" Concrete Paving
- New 1,000 SF Modular Office/Restroom Facility Being Fabricated For Installation
- 100,000 Pound Scale On-Site
- Zoning MSC Manufacturing-Service Commercial
- Multiple Outside Storage Uses Permissible