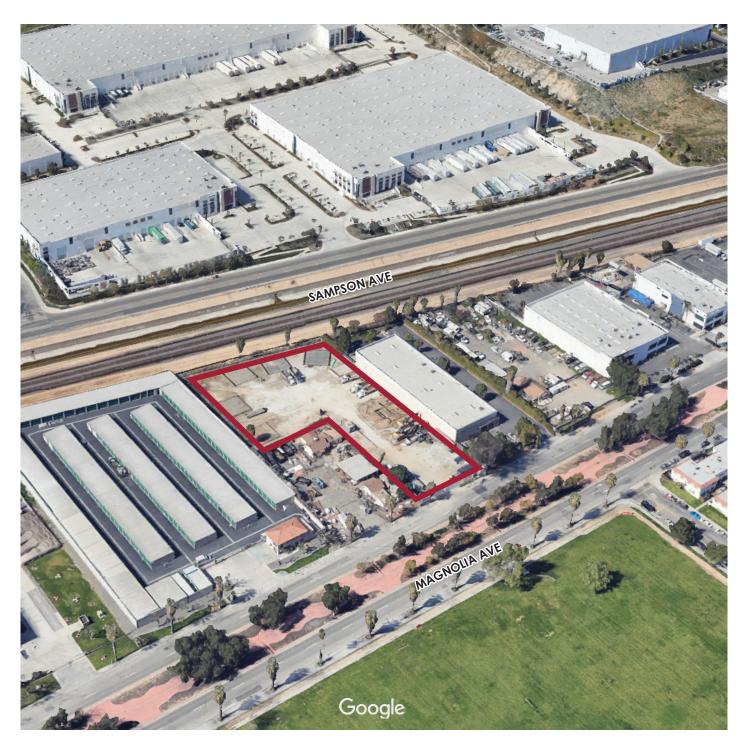

#### PROPERTY HIGHLIGHTS

- Unincorporated Riverside County
- 1.44 Acre Site
- New 8" Concrete Paving
- New 1,000 SF Modular Office/Restroom Facility Being Fabricated For Installation
- 100,000 Pound Scale On-Site
- Zoning MSC Manufacturing-Service Commercial
- Multiple Outside Storage Uses Permissible