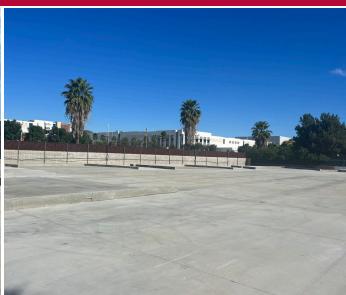

#### PROPERTY HIGHLIGHTS

- Unincorporated Riverside County
- 1.44 Acre Site
- New 8" Concrete Paving
- New 1,000 SF Modular Office/Restroom Facility Being Fabricated For Installation
- 100,000 Pound Scale On-Site
- Zoning MSC Manufacturing-Service Commercial
- Multiple Outside Storage Uses Permissible