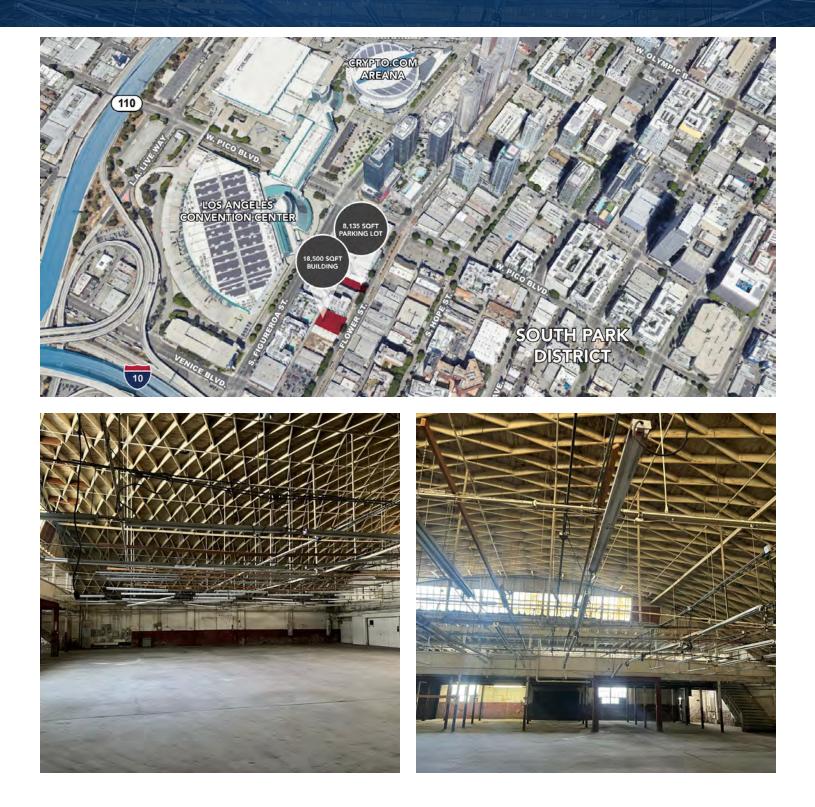

#### **PROPERTY HIGHLIGHTS**

- Free Standing Building
- Great Natural Light With **Bow Truss Roof**
- Three (3) Ground Level Loading Doors
- Fenced Secure Parking

- 35 Secure Parking Spaces
- Adjacent To Crypto Arena & **Convention Center**
- Walking Distance To Blue Line Light **Rail Station**
- \$0.95 / SF / Month Gross