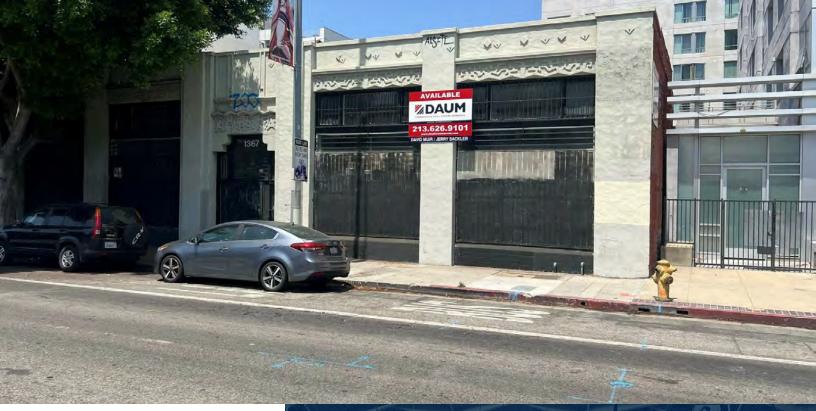

## 1341 & 1367 FLOWER ST LOS ANGELES | CA

## FOR LEASE GREAT CREATIVE MULTI-PURPOSE INDUSTRIAL BUILDING

3,360

OFFICE SF

#### **PROPERTY HIGHLIGHTS**

- Free Standing Building
- Great Natural Light With **Bow Truss Roof**
- Three (3) Ground Level Loading Doors
- Fenced Secure Parking

- 35 Secure Parking Spaces
- Adjacent To Crypto Arena & **Convention Center**
- Walking Distance To Blue Line Light **Rail Station**
- \$0.95 / SF / Month Gross