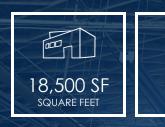

## 1341 & 1367 FLOWER ST LOS ANGELES | CA



## FOR LEASE GREAT CREATIVE MULTI-PURPOSE INDUSTRIAL BUILDING

3,360

OFFICE SF



#### **PROPERTY HIGHLIGHTS**

- Free Standing Building
- Great Natural Light With **Bow Truss Roof**
- Three (3) Ground Level Loading Doors
- Fenced Secure Parking





- 35 Secure Parking Spaces
- Adjacent To Crypto Arena & **Convention Center**
- Walking Distance To Blue Line Light **Rail Station**
- \$0.95 / SF / Month Gross

Coorle

Map data ©2024 Google

#### FOR MORE INFORMATION PLEASE CONTACT:

#### **DAVID MUIR EXECUTIVE VICE PRESIDENT**

P: 213.270.2244

david.muir@daumcommercial.com CADRE #01210653

#### **JERRY SACKLER EXECUTIVE VICE PRESIDENT** P: 213.270.2267 | M: 310.721.5000

jerry.sackler@daumcommercial.com CADRE #01098039

Although all information is furnished regarding for sale, rental or financing is from sources deemed reliable, such information has not been verified